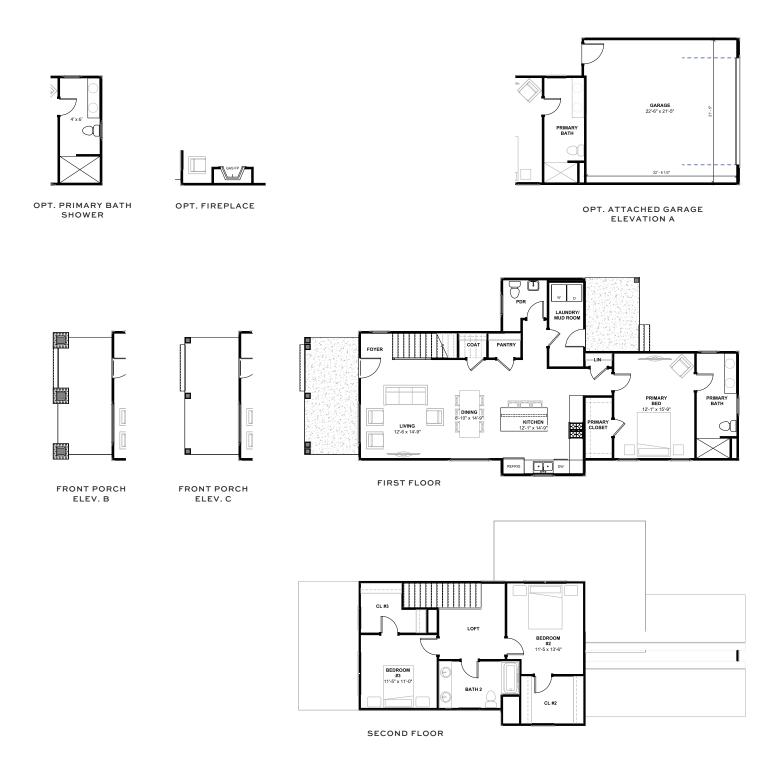

## The Hyde

Our Hyde design floods your living and dining rooms with an abundance of natural light from windows at the front and sides of your home. The Hyde makes everyday living a pleasure with easy access to your kitchen from your entryway plus an ample walk-in pantry for plenty of storage. With your owner's suite on the main level, climbing stairs to access your retreat at the end of the day is a thing of the past. The laundry room and mudroom are located on the main floor to ensure all the conveniences of main level living with the space and roomy square footage of a two-story home. The upper level gives both you and the kids or your guests privacy with a loft, perfect for a homework nook or 2nd floor arts and crafts spot. You will also find coveted walk-in closets at both guest bedrooms, offering ample storage for kids and out of town guests alike.

## THE PIEDMONT COLLECTION

| 1,808 | SQUARE FEET |
|-------|-------------|
| 3     | BEDROOMS    |
| 2.5   | BATHROOMS   |
| 2 Car | GARAGE      |
| 2     | STORIES     |