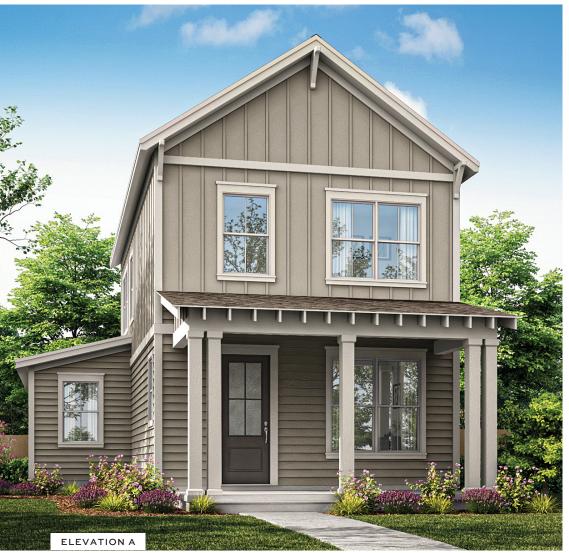

## The Hyde

Our Hyde design floods your living and dining rooms with an abundance of natural light from windows at the front and sides of your home. The Hyde makes everyday living a pleasure with easy access to your kitchen from your entryway plus an ample walk-in pantry for plenty of storage. With your owner's suite on the main level, climbing stairs to access your retreat at the end of the day is a thing of the past. The laundry room and mudroom are located on the main floor to ensure all the conveniences of main level living with the space and roomy square footage of a two-story home. The upper level gives both you and the kids or your guests privacy with a loft, perfect for a homework nook or 2nd floor arts and crafts spot. You will also find coveted walk-in closets at both guest bedrooms, offering ample storage for kids and out of town guests alike.

## THE PIEDMONT COLLECTION

| 1,808 | SQUARE FEET |
|-------|-------------|
| 3     | BEDROOMS    |
| 2.5   | BATHROOMS   |
| 2 Car | GARAGE      |
| 2     | STORIES     |