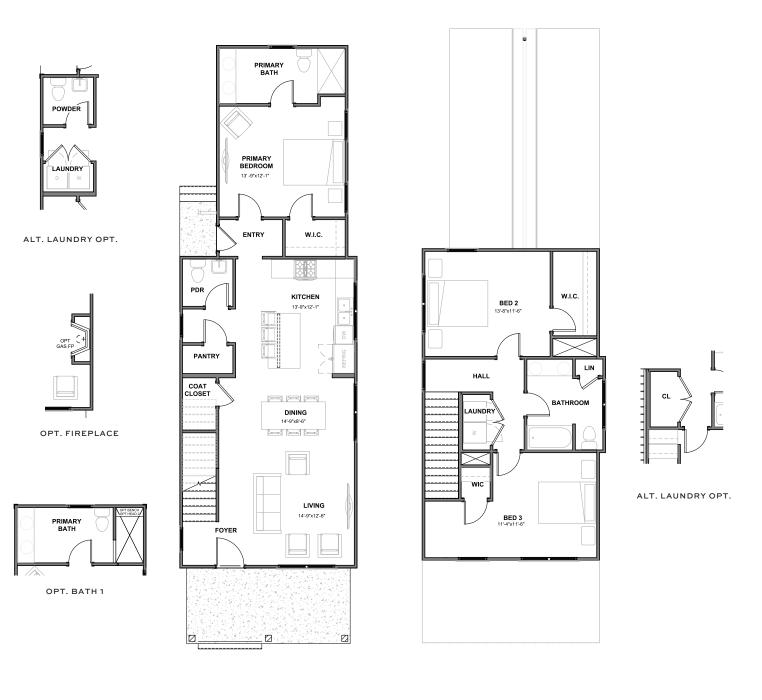

## The Hoke

Our Hoke design floods your Living and Dining Rooms with an abundance of natural light from windows at the front and sides of your home. The Hoke makes everyday living a pleasure with easy access to your kitchen from your entryway plus an ample walk-in pantry for plenty of storage. With your owner's suite on the main level, climbing stairs to access your retreat at the end of the day is a thing of the past. The location of your laundry center is customizable, enabling you to locate it on the main floor to ensure all the conveniences of main level living with the space and roomy square footage of a two-story home.

FIRST FLOOR

SECOND FLOOR