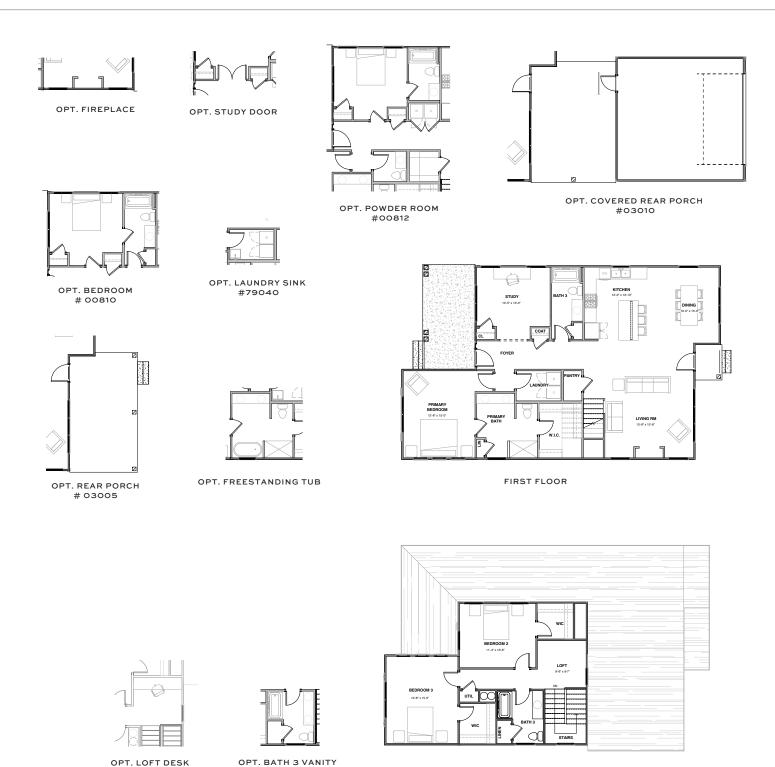

## The Gates

Our Gates design offers homeowners multiple options for customization. A generous main level suite may flex into a 4th Bedroom or left as an office. With all your important rooms downstairs, including your owner's suite and laundry room, the Gates offers true main level living. You'll appreciate the optional drop zone to utilize when it's time to drop the groceries, mail, and packages. The upper level gives both you and the kids or your guests privacy with a loft plus an optional office, perfect for a homework nook or 2nd floor arts and crafts spot. You'll also find coveted walk-in closets at both guest bedrooms, offering ample storage for kids and out of town guests alike. The Gates offers an array of opportunities and flex spaces that suit a variety of lifestyles.

## The Gates

#24187

SECOND FLOOR