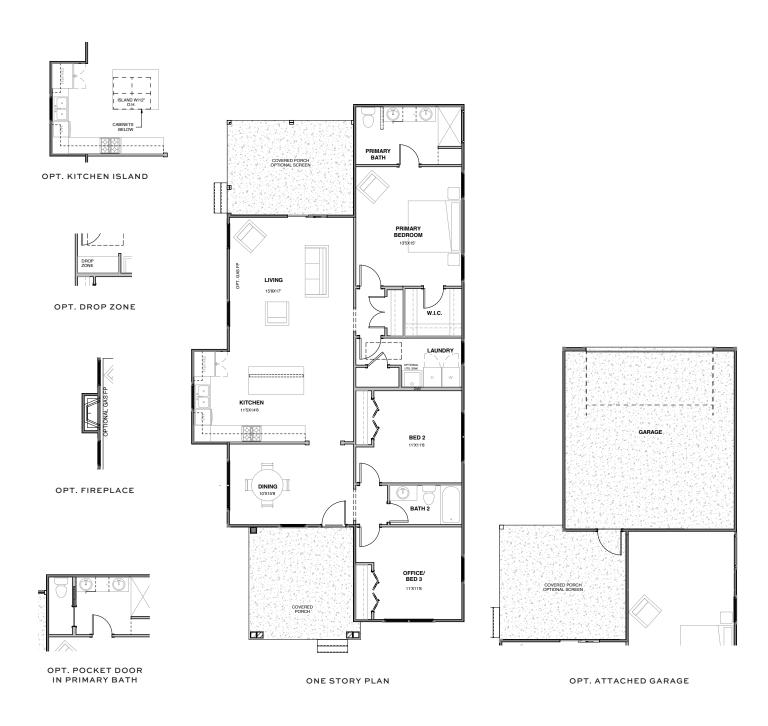

## The Clay

Our single-story Clay entices homeowners with generously proportioned spaces in 1,603 thoughtfully crafted square feet. This 3 bedroom, 2 full bath design surprises with a spacious open floorplan. Coming home to the Clay is a joy. A generously proportioned open kitchen encourages engagement with friends and family from both the living and dining rooms and guests will appreciate the graciousness of the large guest bedrooms and a full guest bathroom. As the owner, you'll relish the ample storage of a walk-in closet at the primary bedroom, situated at the rear of your home for the ultimate in privacy and convenience.

| THE PIEDMONT COLLECTION |       |             |
|-------------------------|-------|-------------|
|                         | 1,603 | SQUARE FEET |
|                         | 3     | BEDROOMS    |
|                         | 2     | BATHROOMS   |
|                         | 2 Car | GARAGE      |
|                         | 1     | STORIES     |