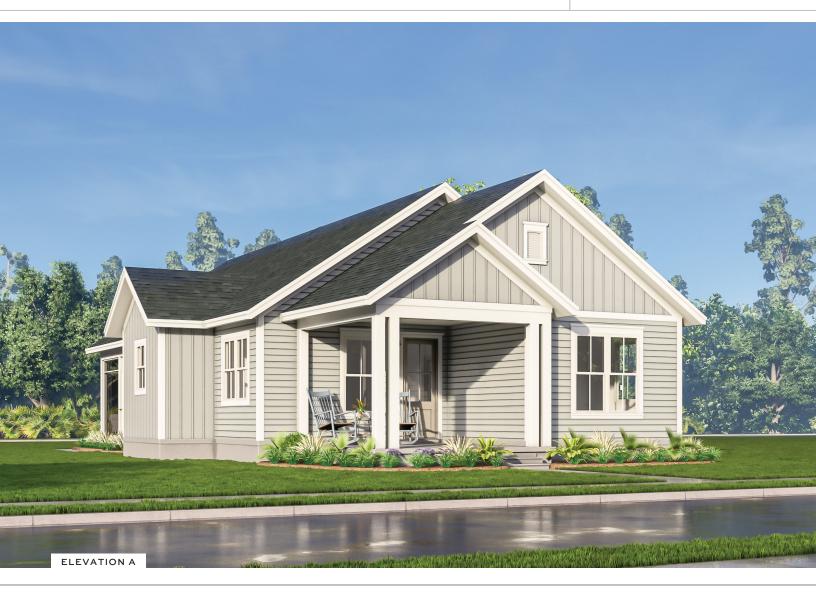

## The Clay

Our single-story Clay entices homeowners with generously proportioned spaces in 1,603 thoughtfully crafted square feet. This 3 bedroom, 2 full bath design surprises with a spacious open floorplan. Coming home to the Clay is a joy. A generously proportioned open kitchen encourages engagement with friends and family from both the living and dining rooms and guests will appreciate the graciousness of the large guest bedrooms and a full guest bathroom. As the owner, you'll relish the ample storage of a walk-in closet at the primary bedroom, situated at the rear of your home for the ultimate in privacy and convenience.