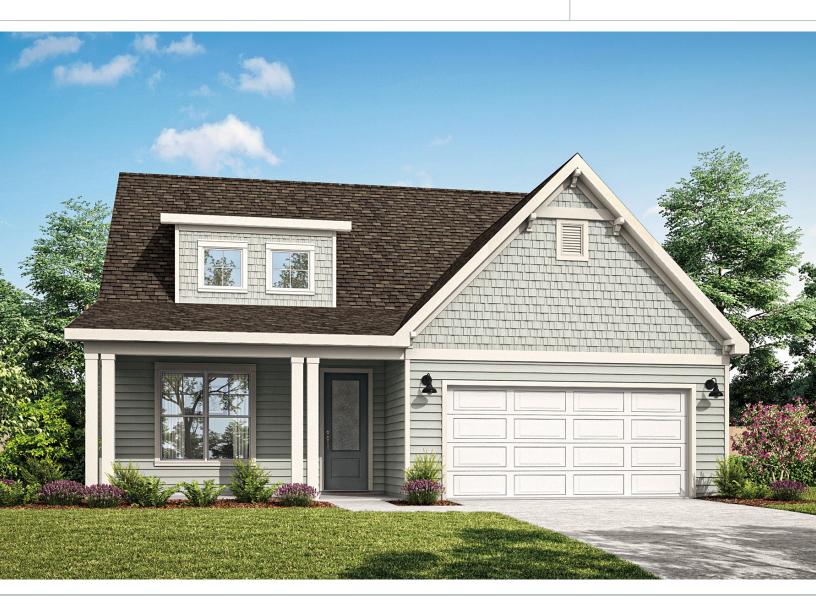

## The Berkeley

A modern two-story home that effortlessly combines style and practicality. Enjoy the open living space, flooded with natural light for a warm and inviting atmosphere. The main floor boasts a primary bedroom and a versatile study, providing comfort and convenience. A handy mudroom with an optional drop zone and a spacious walk-in pantry add practical touches to daily living. Upstairs, two guest bedrooms offer private retreats, complemented by a flexible loft area. The Berkley Plan is not just a house; it's a comfortable and functional living space designed for modern lifestyles!

| 2,331 | SQUARE FEET |
|-------|-------------|
| 3     | BEDROOMS    |
| 2.5   | BATHROOMS   |
| 2 Car | GARAGE      |
| 2     | STORIES     |