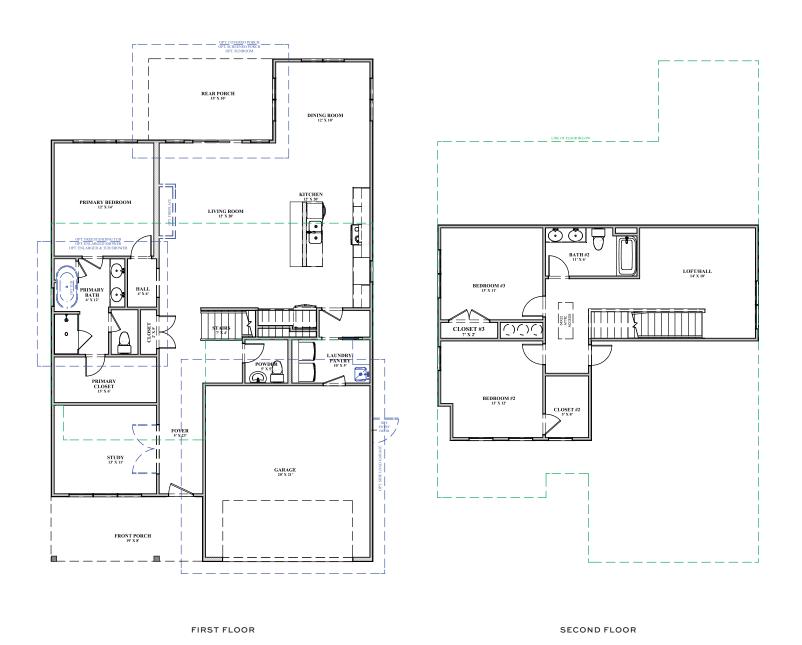

## The Berkeley

A modern two-story home that effortlessly combines style and practicality. Enjoy the open living space, flooded with natural light for a warm and inviting atmosphere. The main floor boasts a primary bedroom and a versatile study, providing comfort and convenience. A handy mudroom with an optional drop zone and a spacious walk-in pantry add practical touches to daily living. Upstairs, two guest bedrooms offer private retreats, complemented by a flexible loft area. The Berkley Plan is not just a house; it's a comfortable and functional living space designed for modern lifestyles!

| 2,331 | SQUARE FEET |
|-------|-------------|
| 3     | BEDROOMS    |
| 2.5   | BATHROOMS   |
| 2 Car | GARAGE      |
| 2     | STORIES     |