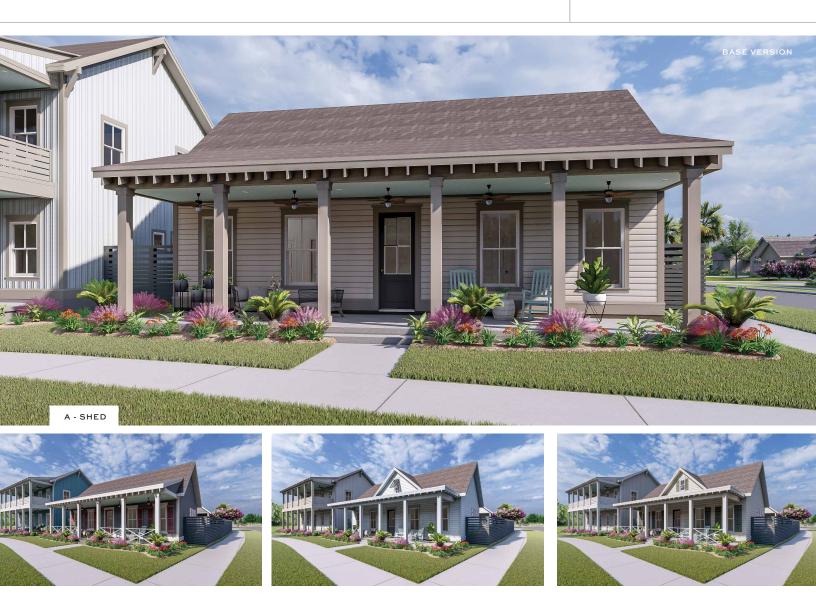

THE VICOLO SERIES

## The Salvia

Our single-story Salvia entices homeowners with generously proportioned spaces in 1,676 thoughtfully crafted square feet. This 2-bedroom 2 and a half bath design surprises with an owner's retreat similar in size to that of our largest Vicolo Series home. We've added an ample powder bathroom for guests and storage off the Foyer to ensure the Salvia lives larger than her square footage suggests. Personalize your Salvia with your choice of location for your laundry center or with an optional Outvilla to design your New Leaf home around your unique vision and lifestyle.

| 1,676 | SQUARE FEET |
|-------|-------------|
| 2     | BEDROOMS    |
| 2.5   | BATHROOMS   |
| 2 Car | GARAGE      |
| 1     | STORIES     |

A - WITH SHUTTER AND RAIL

B - WITH SHUTTERS INCLUDED

B - WITH OPTIONAL RAIL