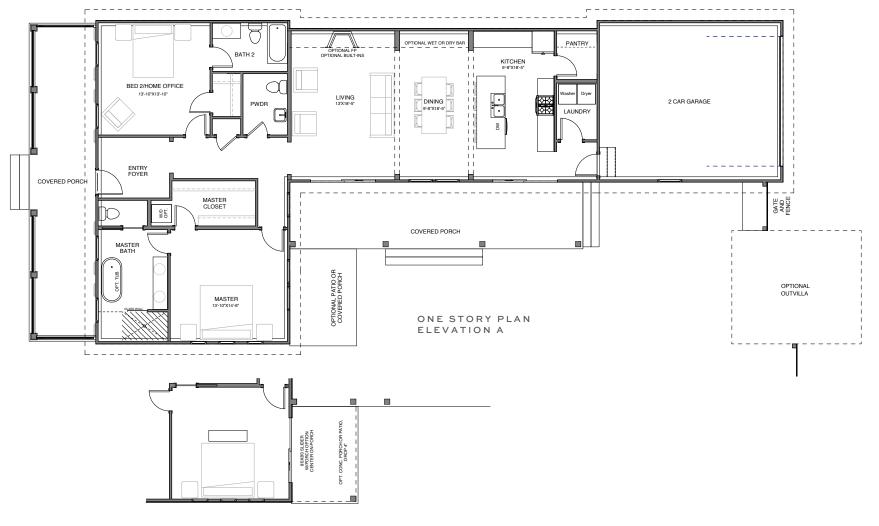

## The Salvia

Our single-story Salvia entices homeowners with generously proportioned spaces in 1,676 thoughtfully crafted square feet. This 2-bedroom 2 and a half bath design surprises with an owner's retreat similar in size to that of our largest Vicolo Series home. We've added an ample powder bathroom for guests and storage off the Foyer to ensure the Salvia lives larger than her square footage suggests. Personalize your Salvia with your choice of location for your laundry center or with an optional Outvilla to design your New Leaf home around your unique vision and lifestyle.

| 1,676 | SQUARE FEET |
|-------|-------------|
| 2     | BEDROOMS    |
| 2.5   | BATHROOMS   |
| 2 Car | GARAGE      |
| 1     | STORIES     |

A - WITH SHUTTER AND RAIL

B - WITH SHUTTERS INCLUDED

B - WITH OPTIONAL RAIL

## learn more at newleafsc.com/nexton

\*Rendering shown for graphic purposes, actual elevations may vary. All plans, pricing, items and features subject to change without notice.

THE VICOLO SERIES

OPT. PATIO OR PORCH