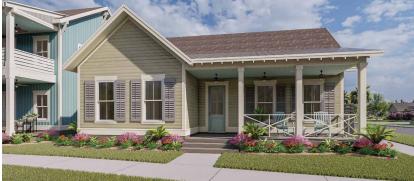

## The Rosamarino

At 1,816 square feet, the Rosamarino is the largest of our single-story designs. Our Rosamarino beautifully answers our homeowner's requests for a true 3-bedroom home with up to 2-and one-half bathrooms all in the main residence. As with all New Leaf homes, your opportunities to personalize your home abound with the Rosamarino. Choose where you prefer your laundry center and add a Jack and Jill bathroom with powder room for guests. Include a detached Cabana or Casita Outvilla for a rare 4-bedroom design all in a single story and expand your possibilities even farther.

| 1,816   | SQUARE FEET |
|---------|-------------|
| 3       | BEDROOMS    |
| 2 - 2.5 | BATHROOMS   |
| 2 Car   | GARAGE      |
| 1       | STORIES     |

B - WITH SHUTTERS AND OPT. RAIL

THE VICOLO SERIES