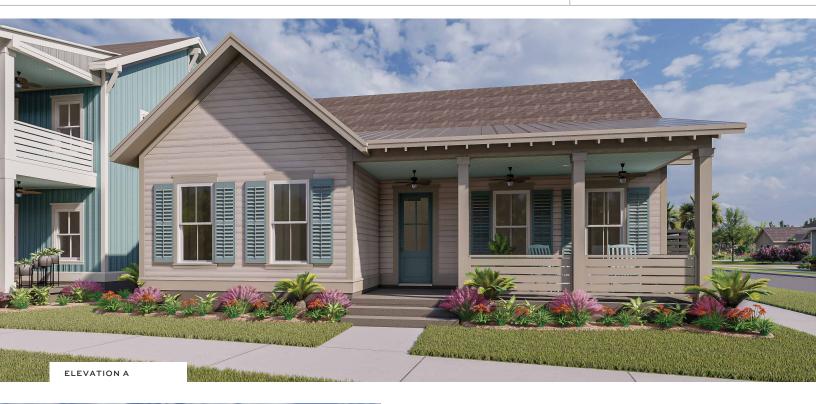

## The Rosamarino

At 1,816 square feet, the Rosamarino is the largest of our single-story designs. Our Rosamarino beautifully answers our homeowner's requests for a true 3-bedroom home with up to 2-and one-half bathrooms all in the main residence. As with all New Leaf homes, your opportunities to personalize your home abound with the Rosamarino. Choose where you prefer your laundry center and add a Jack and Jill bathroom with powder room for guests. Include a detached Cabana or Casita Outvilla for a rare 4-bedroom design all in a single story and expand your possibilities even farther.

| 1,816   | SQUARE FEET |
|---------|-------------|
| 3       | BEDROOMS    |
| 2 - 2.5 | BATHROOMS   |
| 2 Car   | GARAGE      |
| 1       | STORIES     |

B - WITH SHUTTERS AND OPT. RAIL

THE VICOLO SERIES