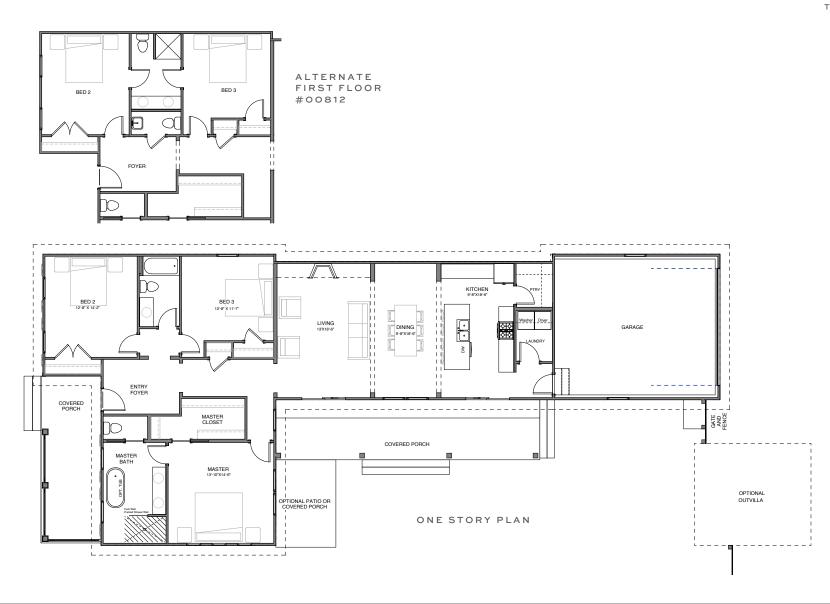

## The Rosamarino

At 1,816 square feet, the Rosamarino is the largest of our single-story designs. Our Rosamarino beautifully answers our homeowner's requests for a true 3-bedroom home with up to 2-and one-half bathrooms all in the main residence. As with all New Leaf homes, your opportunities to personalize your home abound with the Rosamarino. Choose where you prefer your laundry center and add a Jack and Jill bathroom with powder room for guests. Include a detached Cabana or Casita Outvilla for a rare 4-bedroom design all in a single story and expand your possibilities even farther.

| 1,816   | SQUARE FEET |
|---------|-------------|
| 3       | BEDROOMS    |
| 2 - 2.5 | BATHROOMS   |
| 2 Car   | GARAGE      |
| 1       | STORIES     |

B - WITH SHUTTERS AND OPT. RAIL

THE VICOLO SERIES