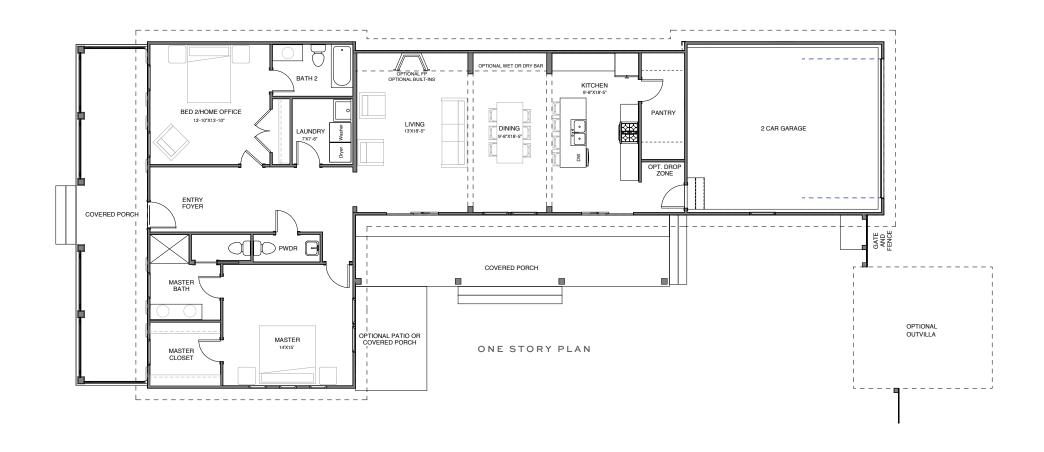

## The Cannella

At 1,676 square feet, the single-story Cannella plan occupies a special place in our Vicolo series, complete with all of the signature features of the Domus Collection, and loads of curb appeal. The single-story, 2-bedroom design features 10 foot ceilings and an optional vaulted ceiling. Like all plans in the Domus Collection, the optional detached Outvilla expands your home with even more space for the things you love most.

| 1,676 | SQUARE FEET |
|-------|-------------|
| 2     | BEDROOMS    |
| 2.5   | BATHROOMS   |
| 2 Car | GARAGE      |
| 1     | STORIES     |

A - WITH SHUTTER AND RAIL

B - WITH SHUTTERS INCLUDED

B - WITH OPTIONAL RAIL