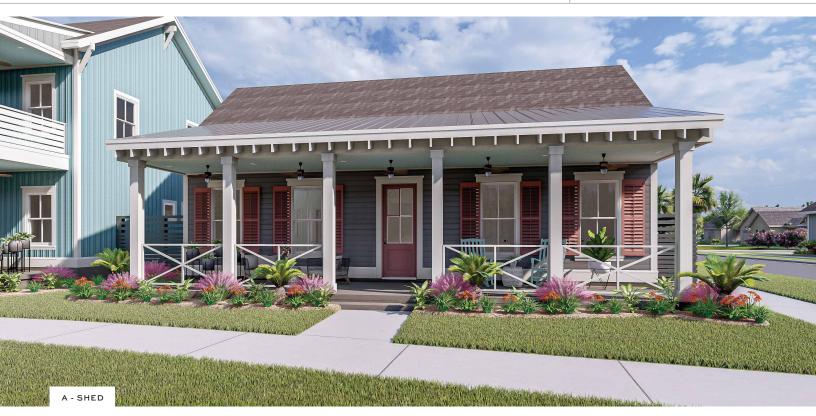

## The Cannella

At 1,676 square feet, the single-story Cannella plan occupies a special place in our Vicolo series, complete with all of the signature features of the Domus Collection, and loads of curb appeal. The single-story, 2-bedroom design features 10 foot ceilings and an optional vaulted ceiling. Like all plans in the Domus Collection, the optional detached Outvilla expands your home with even more space for the things you love most.

| 1,676 | SQUARE FEET |
|-------|-------------|
| 2     | BEDROOMS    |
| 2.5   | BATHROOMS   |
| 2 Car | GARAGE      |
| 1     | STORIES     |

A - WITH SHUTTER AND RAIL

B - WITH SHUTTERS INCLUDED

B - WITH OPTIONAL RAIL