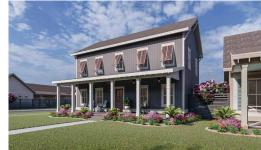

## The Aneto

From our Vicolo series, our two-story 2,552 square foot Aneto brings coveted double front porches on select elevations for iconic Lowcountry character. This primary-down design offers 3-bedrooms with 3.5-bathrooms in the main home, including a downstairs home office. The second floor features a loft in addition to 2-bathrooms, one for each bedroom. The Aneto's natural light inundates the home, while the open concept design makes everyday living a true pleasure. Like all plans in the Domus Collection, the optional detached Outvilla expands your home with even more space for the things you love most.

| 2,550 | SQUARE FEET |
|-------|-------------|
| 3     | BEDROOMS    |
| 2.5   | BATHROOMS   |
| 2 Car | GARAGE      |
| 2     | STORIES     |

B - GABLE

C - WITH INCLUDED SHUTTERS