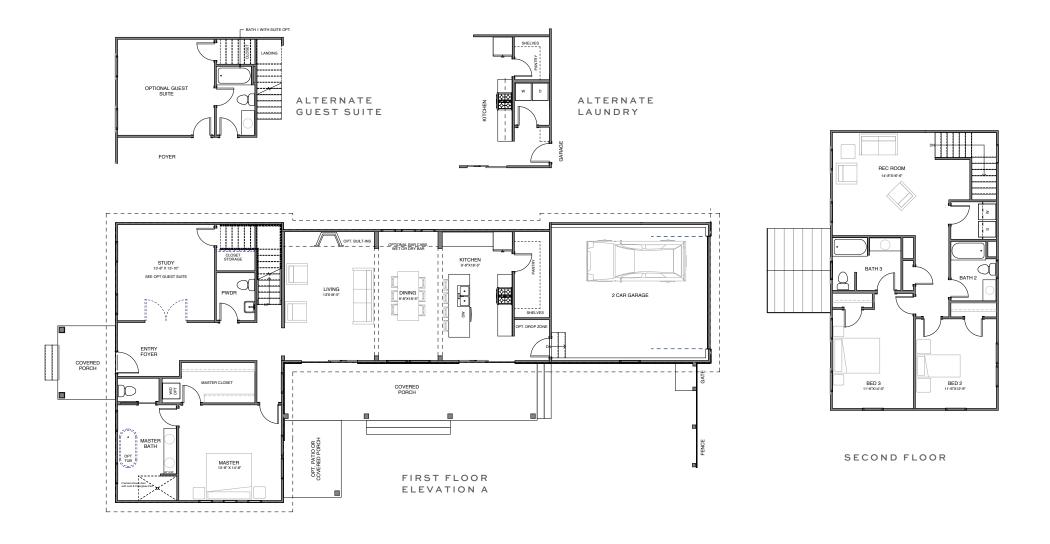

## The Aneto

From our Vicolo series, our two-story 2,552 square foot Aneto brings coveted double front porches on select elevations for iconic Lowcountry character. This primary-down design offers 3-bedrooms with 3.5-bathrooms in the main home, including a downstairs home office. The second floor features a loft in addition to 2-bathrooms, one for each bedroom. The Aneto's natural light inundates the home, while the open concept design makes everyday living a true pleasure. Like all plans in the Domus Collection, the optional detached Outvilla expands your home with even more space for the things you love most.