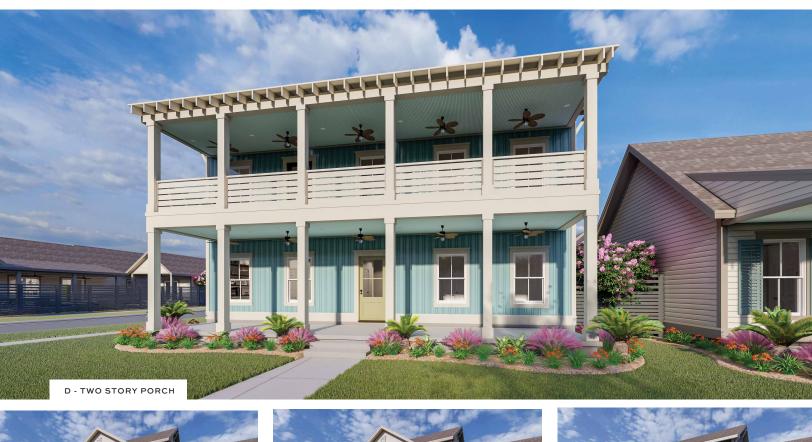

## The Aneto

From our Vicolo series, our two-story 2,552 square foot Aneto brings coveted double front porches on select elevations for iconic Lowcountry character. This primary-down design offers 3-bedrooms with 3.5-bathrooms in the main home, including a downstairs home office. The second floor features a loft in addition to 2-bathrooms, one for each bedroom. The Aneto's natural light inundates the home, while the open concept design makes everyday living a true pleasure. Like all plans in the Domus Collection, the optional detached Outvilla expands your home with even more space for the things you love most.

| 2,550 | SQUARE FEET |
|-------|-------------|
| 3     | BEDROOMS    |
| 2.5   | BATHROOMS   |
| 2 Car | GARAGE      |
| 2     | STORIES     |

B - GABLE

C - WITH INCLUDED SHUTTERS