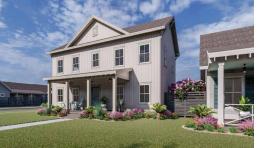

## The Aneto

From our Vicolo series, our two-story 2,552 square foot Aneto brings coveted double front porches on select elevations for iconic Lowcountry character. This primary-down design offers 3-bedrooms with 3.5-bathrooms in the main home, including a downstairs home office. The second floor features a loft in addition to 2-bathrooms, one for each bedroom. The Aneto's natural light inundates the home, while the open concept design makes everyday living a true pleasure. Like all plans in the Domus Collection, the optional detached Outvilla expands your home with even more space for the things you love most.

| 2,550 | SQUARE FEET |
|-------|-------------|
| 3     | BEDROOMS    |
| 2.5   | BATHROOMS   |
| 2 Car | GARAGE      |
| 2     | STORIES     |

B - GABLE

C - WITH INCLUDED SHUTTERS