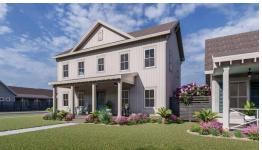

## The Aneto

From our Vicolo series, our two-story 2,552 square foot Aneto brings coveted double front porches on select elevations for iconic Lowcountry character. This primary-down design offers 3-bedrooms with 3.5-bathrooms in the main home, including a downstairs home office. The second floor features a loft in addition to 2-bathrooms, one for each bedroom. The Aneto's natural light inundates the home, while the open concept design makes everyday living a true pleasure. Like all plans in the Domus Collection, the optional detached Outvilla expands your home with even more space for the things you love most.

| 2,550 | SQUARE FEET |
|-------|-------------|
| 3     | BEDROOMS    |
| 2.5   | BATHROOMS   |
| 2 Car | GARAGE      |
| 2     | STORIES     |

B - GABLE

C - WITH INCLUDED SHUTTERS