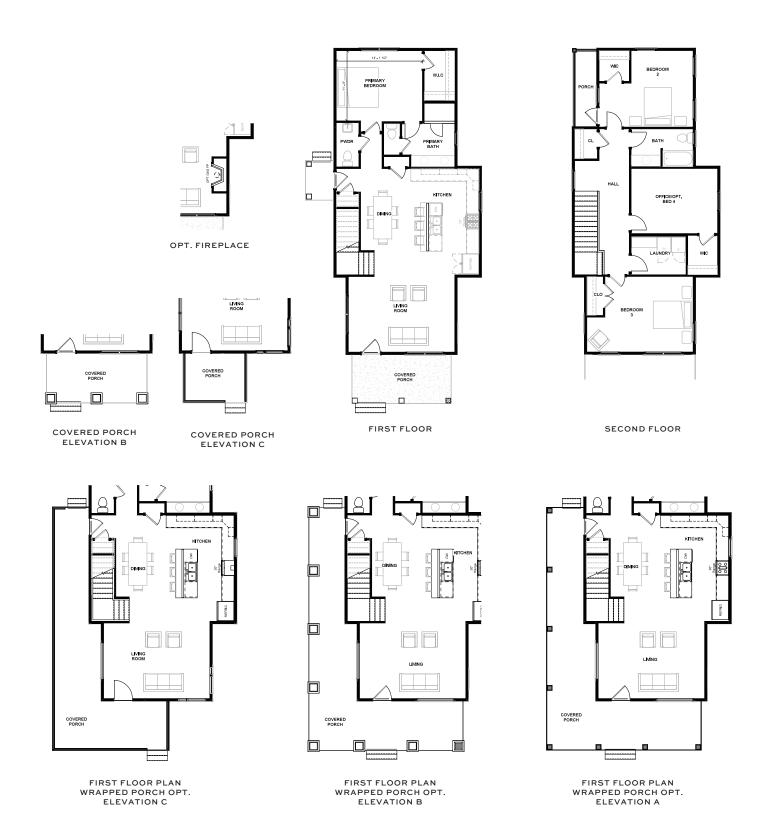

## The Stanly

The Stanly is a spacious, modern house plan designed for comfort and functionality. It features a primary bedroom on the main level and three additional bedrooms upstairs with a shared bathroom. Upon entering, an inviting layout seamlessly connects the living room, dining area, and kitchen. The open design enhances natural light and creates an expansive feel perfect for daily living and entertaining. The primary bedroom suite on the main floor offers privacy and convenience, with a generously sized bedroom, ensuite bathroom, and ample closet space. Upstairs, three bedrooms each have unique charm and are versatile spaces for children, guests, or a home office. They share a centrally located bathroom with all necessary amenities. Whether enjoying family gatherings in the open main floor or finding quiet retreats in the upstairs bedrooms, this house plan caters to diverse lifestyles with style and practicality.

| 1,988 | SQUARE FEET |
|-------|-------------|
| 4     | BEDROOMS    |
| 2.5   | BATHROOMS   |
| 2 Car | GARAGE      |
| 2     | STORIES     |

THE PIEDMONT SERIES