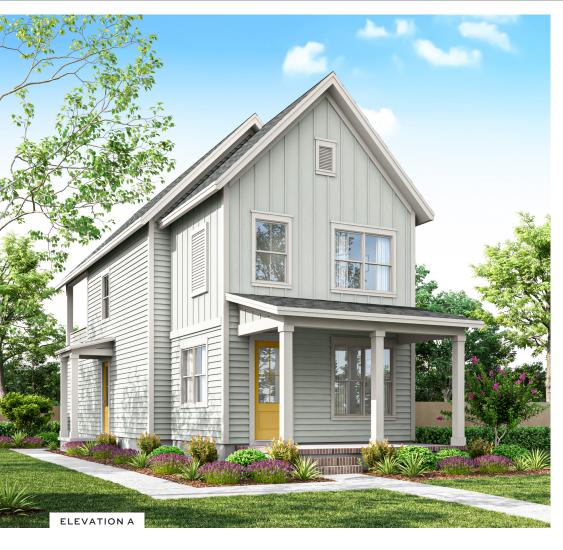

## The Stanly

The Stanly is a spacious, modern house plan designed for comfort and functionality. It features a primary bedroom on the main level and three additional bedrooms upstairs with a shared bathroom. Upon entering, an inviting layout seamlessly connects the living room, dining area, and kitchen. The open design enhances natural light and creates an expansive feel perfect for daily living and entertaining. The primary bedroom suite on the main floor offers privacy and convenience, with a generously sized bedroom, ensuite bathroom, and ample closet space. Upstairs, three bedrooms each have unique charm and are versatile spaces for children, guests, or a home office. They share a centrally located bathroom with all necessary amenities. Whether enjoying family gatherings in the open main floor or finding quiet retreats in the upstairs bedrooms, this house plan caters to diverse lifestyles with style and practicality.