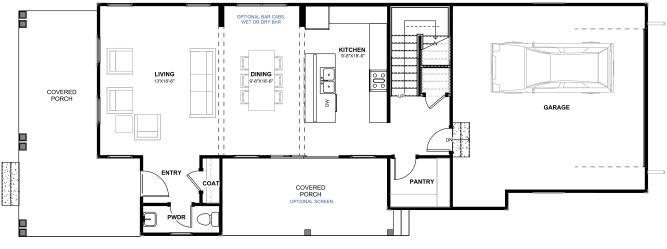

## The Madison

As you enter the Madison, you're greeted by a spacious living area that seamlessly flows into a dining space and an open kitchen. Large windows flood the area with natural light, making it bright and airy. The kitchen is equipped with modern appliances, ample counter space, and a large island for cooking and casual dining. At the back is an attached 2-car garage with extra storage. Ascending the staircase, you reach a versatile loft area for a family room, home office, or play area. The second level has two bedrooms with closets and large windows. A shared full bathroom with modern fixtures serves these bedrooms. The primary bedroom suite is tucked away for privacy, featuring large windows and an en-suite bathroom with a double vanity, separate tiled walk-in shower, and walk-in closet.

## learn more at newleafsc.com/nexton

THE PIEDMONT SERIES

FIRST FLOOR

SECOND FLOOR