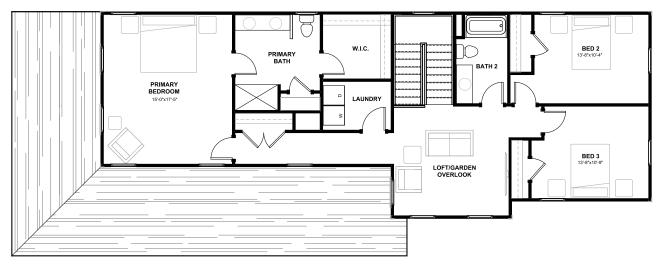

## The Madison

As you enter the Madison, you're greeted by a spacious living area that seamlessly flows into a dining space and an open kitchen. Large windows flood the area with natural light, making it bright and airy. The kitchen is equipped with modern appliances, ample counter space, and a large island for cooking and casual dining. At the back is an attached 2-car garage with extra storage. Ascending the staircase, you reach a versatile loft area for a family room, home office, or play area. The second level has two bedrooms with closets and large windows. A shared full bathroom with modern fixtures serves these bedrooms. The primary bedroom suite is tucked away for privacy, featuring large windows and an en-suite bathroom with a double vanity, separate tiled walk-in shower, and walk-in closet.

## learn more at newleafsc.com/nexton

THE PIEDMONT SERIES

FIRST FLOOR

SECOND FLOOR