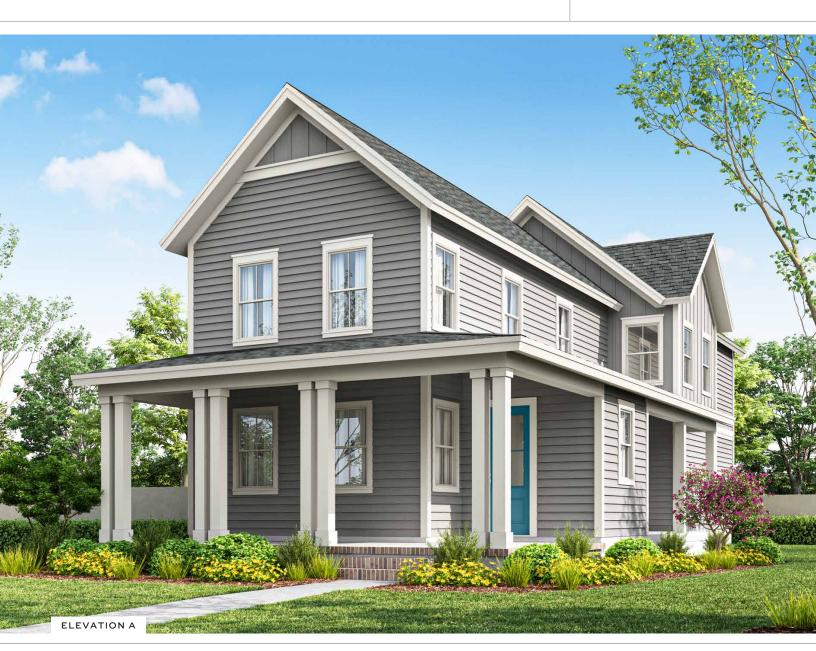

THE PIEDMONT SERIES

## The Madison

As you enter the Madison, you're greeted by a spacious living area that seamlessly flows into a dining space and an open kitchen. Large windows flood the area with natural light, making it bright and airy. The kitchen is equipped with modern appliances, ample counter space, and a large island for cooking and casual dining. At the back is an attached 2-car garage with extra storage. Ascending the staircase, you reach a versatile loft area for a family room, home office, or play area. The second level has two bedrooms with closets and large windows. A shared full bathroom with modern fixtures serves these bedrooms. The primary bedroom suite is tucked away for privacy, featuring large windows and an en-suite bathroom with a double vanity, separate tiled walk-in shower, and walk-in closet.