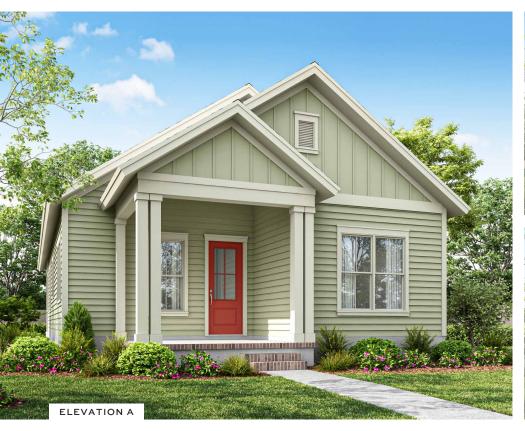

| 1,606 | SQUARE FEET |
|-------|-------------|
| 3     | BEDROOMS    |
| 2     | BATHROOMS   |
| 2 Car | GARAGE      |
| 1     | STORIES     |

FRONT ELEVATION C

FRONT ELEVATION B