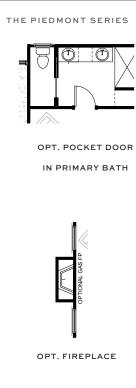

The Lincoln

Our single-story Lincoln entices homeowners with generously proportioned spaces in 1,603 thoughtfully crafted square feet. This 3 bedroom, 2 full bath design surprises with a spacious open floorplan. Coming home to the Lincoln is a joy. A generously proportioned open kitchen encourages engagement with friends and family from both the living and dining rooms and guests will appreciate the graciousness of the large guest bedrooms and a full guest bathroom. As the owner, you'll relish the ample storage of a walk-in closet at the primary bedroom, situated at the rear of your home for the ultimate in privacy and convenience.

| 1,606 | SQUARE FEET |
|-------|-------------|
| 3     | BEDROOMS    |
| 2     | BATHROOMS   |
| 2 Car | GARAGE      |
| 1     | STORIES     |



















FRONT ELEVATION C



FRONT ELEVATION B