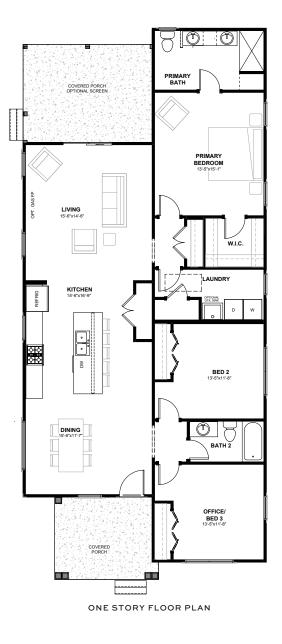

## The Lincoln

Our single-story Lincoln entices homeowners with generously proportioned spaces in 1,603 thoughtfully crafted square feet. This 3 bedroom, 2 full bath design surprises with a spacious open floorplan. Coming home to the Lincoln is a joy. A generously proportioned open kitchen encourages engagement with friends and family from both the living and dining rooms and guests will appreciate the graciousness of the large guest bedrooms and a full guest bathroom. As the owner, you'll relish the ample storage of a walk-in closet at the primary bedroom, situated at the rear of your home for the ultimate in privacy and convenience.

| 1,606 | SQUARE FEET |
|-------|-------------|
| 3     | BEDROOMS    |
| 2     | BATHROOMS   |
| 2 Car | GARAGE      |
| 1     | STORIES     |

FRONT ELEVATION C

FRONT ELEVATION B