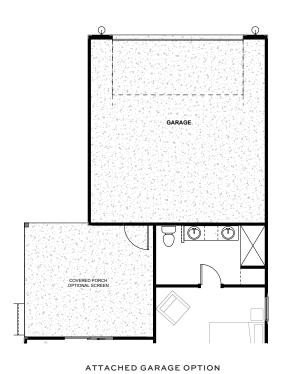

## The Lincoln

Our single-story Lincoln entices homeowners with generously proportioned spaces in 1,603 thoughtfully crafted square feet. This 3 bedroom, 2 full bath design surprises with a spacious open floorplan. Coming home to the Lincoln is a joy. A generously proportioned open kitchen encourages engagement with friends and family from both the living and dining rooms and guests will appreciate the graciousness of the large guest bedrooms and a full guest bathroom. As the owner, you'll relish the ample storage of a walk-in closet at the primary bedroom, situated at the rear of your home for the ultimate in privacy and convenience.

| 1,606 | SQUARE FEET |
|-------|-------------|
| 3     | BEDROOMS    |
| 2     | BATHROOMS   |
| 2 Car | GARAGE      |
| 1     | STORIES     |



















FRONT ELEVATION C



FRONT ELEVATION B