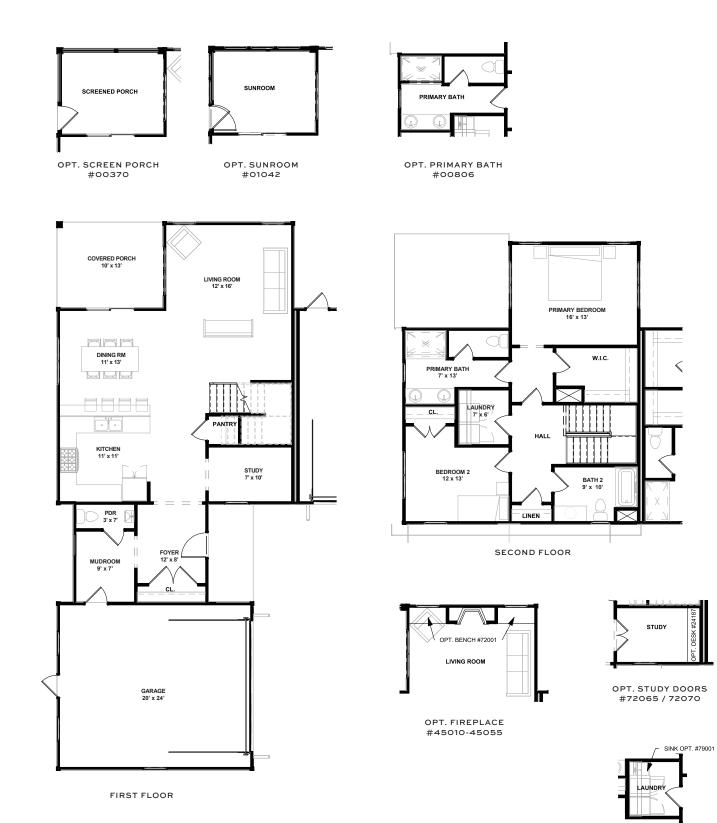

FIRST FLOOR

OPT. SCREEN PORCH #00370

OPT. SUNROOM #01042

OPT. SCREEN PORCH #00370

OPT. SUNROOM #01042

| 1,378 | SQUARE FEET |
|-------|-------------|
| 2     | BEDROOMS    |
| 2.5   | BATHROOMS   |
| 2 Car | GARAGE      |

OPT. SUNROOM #01042

FIRST FLOOR

OPT. FIREPLACE #45010-45055

OPT. PRIMARY BATH #00806 OPT. STAIR STORAGE #00814

# The Prosecco

The Atrium Villas are a series of attached Single-Family homes of Hayes Park, complete with entries from a common square and private courtyards. The surrounding natural environment has been preserved to give the residential community a mature feeling.

| 2,269 | SQUARE FEET |
|-------|-------------|
| 3     | BEDROOMS    |
| 2.5   | BATHROOMS   |
| 2 Car | GARAGE      |

SECOND FLOOR

OPT. PRIMARY BATH #00806

OPT. STUDY DOORS #72065 / 72070

OPT. LAUNDRY #79000