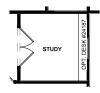

#### ATRIUM VILLAS

| 1,870 | SQUARE FEET |
|-------|-------------|
| 2     | BEDROOMS    |
| 2.5   | BATHROOMS   |
| 2 Car | GARAGE      |

OPT. LAUNDRY #79000

DESK #24187