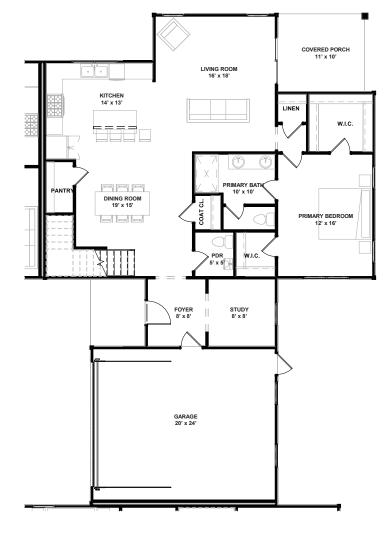

# The Prosecco

The Atrium Villas are a series of attached Single-Family homes of Hayes Park, complete with entries from a common square and private courtyards. The surrounding natural environment has been preserved to give the residential community a mature feeling.

| 2,269 | SQUARE FEET |
|-------|-------------|
| 3     | BEDROOMS    |
| 2.5   | BATHROOMS   |
| 2 Car | GARAGE      |

SECOND FLOOR

OPT. PRIMARY BATH #00806

OPT. STUDY DOORS #72065 / 72070

OPT. LAUNDRY #79000