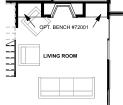

#### ATRIUM VILLAS

| 1,870 | SQUARE FEET |
|-------|-------------|
| 2     | BEDROOMS    |
| 2.5   | BATHROOMS   |
| 2 Car | GARAGE      |

OPT. LAUNDRY #79000

DESK #24187

| 1,378 | SQUARE FEET |
|-------|-------------|
| 2     | BEDROOMS    |
| 2.5   | BATHROOMS   |
| 2 Car | GARAGE      |

OPT. SUNROOM #01042

FIRST FLOOR

OPT. FIREPLACE #45010-45055

OPT. PRIMARY BATH #00806 OPT. STAIR STORAGE #00814