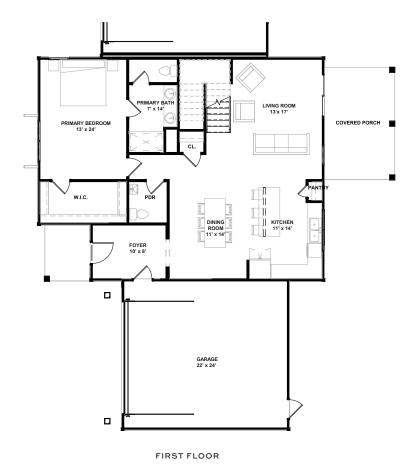

## The Beaujolais

The Atrium Villas are a series of attached Single-Family homes of Hayes Park, complete with entries from a common square and private courtyards. The surrounding natural environment has been preserved to give the residential community a mature feeling.

| 2,431 | SQUARE FEET |
|-------|-------------|
| 4 - 5 | BEDROOMS    |
| 2.5   | BATHROOMS   |
| 2 Car | GARAGE      |

SECOND FLOOR

BEDROOM 5 (ALT SECOND FLOOR) #00331

OPT. FIREPLACE #45010-45055

OPT. PRIMARY BATH #00806