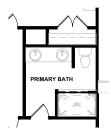

| 1,995     | SQUARE FEET |
|-----------|-------------|
| 3         | BEDROOMS    |
| 2.5 - 3.5 | BATHROOMS   |
| 2 Car     | GARAGE      |

OPT. BATH 3 #00832

OPT. PRIMARY BATH #00806

| 1,378 | SQUARE FEET |
|-------|-------------|
| 2     | BEDROOMS    |
| 2.5   | BATHROOMS   |
| 2 Car | GARAGE      |

OPT. SUNROOM #01042

FIRST FLOOR

OPT. FIREPLACE #45010-45055

OPT. PRIMARY BATH #00806 OPT. STAIR STORAGE #00814

| 2,431 | SQUARE FEET |
|-------|-------------|
| 4 - 5 | BEDROOMS    |
| 2.5   | BATHROOMS   |
| 2 Car | GARAGE      |

SECOND FLOOR

BEDROOM 5 (ALT SECOND FLOOR) #00331

OPT. FIREPLACE #45010-45055

OPT. PRIMARY BATH #00806