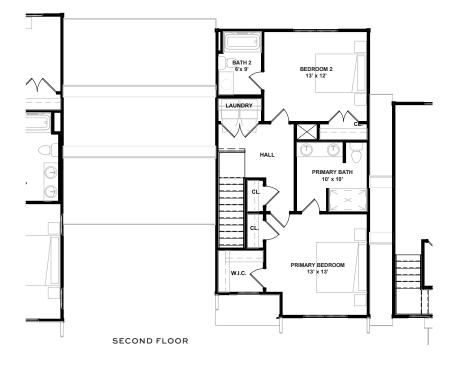

| 2,269 | SQUARE FEET |
|-------|-------------|
| 3     | BEDROOMS    |
| 2.5   | BATHROOMS   |
| 2 Car | GARAGE      |

SECOND FLOOR

OPT. PRIMARY BATH #00806

OPT. STUDY DOORS #72065 / 72070

OPT. LAUNDRY #79000