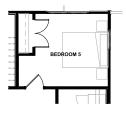

| 2,431 | SQUARE FEET |
|-------|-------------|
| 4 - 5 | BEDROOMS    |
| 2.5   | BATHROOMS   |
| 2 Car | GARAGE      |

SECOND FLOOR

BEDROOM 5 (ALT SECOND FLOOR) #00331

OPT. FIREPLACE #45010-45055

OPT. PRIMARY BATH #00806