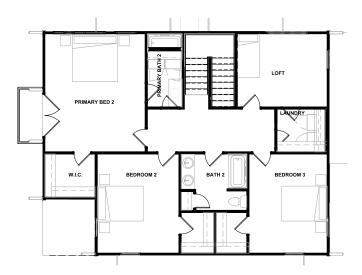

# The Prosecco

The Atrium Villas are a series of attached Single-Family homes of Hayes Park, complete with entries from a common square and private courtyards. The surrounding natural environment has been preserved to give the residential community a mature feeling.

| 2,269 | SQUARE FEET |
|-------|-------------|
| 3     | BEDROOMS    |
| 2.5   | BATHROOMS   |
| 2 Car | GARAGE      |

SECOND FLOOR

OPT. PRIMARY BATH #00806

OPT. STUDY DOORS #72065 / 72070

OPT. LAUNDRY #79000