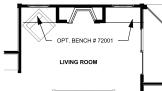

#### ATRIUM VILLAS

| 1,870 | SQUARE FEET |
|-------|-------------|
| 2     | BEDROOMS    |
| 2.5   | BATHROOMS   |
| 2 Car | GARAGE      |

OPT. LAUNDRY #79000

DESK #24187