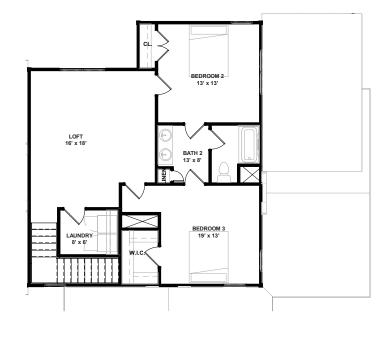

# The Prosecco

The Atrium Villas are a series of attached Single-Family homes of Hayes Park, complete with entries from a common square and private courtyards. The surrounding natural environment has been preserved to give the residential community a mature feeling.

| 2,269 | SQUARE FEET |
|-------|-------------|
| 3     | BEDROOMS    |
| 2.5   | BATHROOMS   |
| 2 Car | GARAGE      |

SECOND FLOOR

OPT. PRIMARY BATH #00806

OPT. STUDY DOORS #72065 / 72070

OPT. LAUNDRY #79000