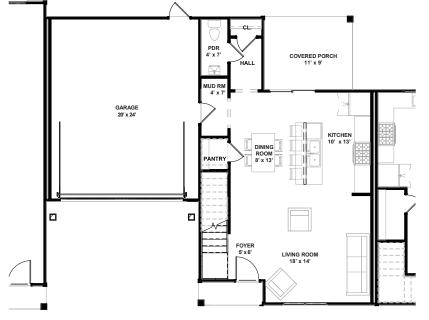

| 1,378 | SQUARE FEET |
|-------|-------------|
| 2     | BEDROOMS    |
| 2.5   | BATHROOMS   |
| 2 Car | GARAGE      |

OPT. SUNROOM #01042

FIRST FLOOR

OPT. FIREPLACE #45010-45055

OPT. PRIMARY BATH #00806 OPT. STAIR STORAGE #00814

FIRST FLOOR

OPT. SCREEN PORCH #00370

OPT. SUNROOM #01042