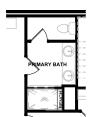

| 1,995     | SQUARE FEET |
|-----------|-------------|
| 3         | BEDROOMS    |
| 2.5 - 3.5 | BATHROOMS   |
| 2 Car     | GARAGE      |

OPT. BATH 3 #00832

OPT. PRIMARY BATH #00806

| 1,378 | SQUARE FEET |
|-------|-------------|
| 2     | BEDROOMS    |
| 2.5   | BATHROOMS   |
| 2 Car | GARAGE      |

OPT. SUNROOM #01042

FIRST FLOOR

OPT. FIREPLACE #45010-45055

OPT. PRIMARY BATH #00806 OPT. STAIR STORAGE #00814