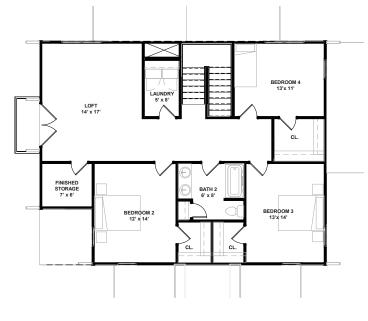

## The Beaujolais

The Atrium Villas are a series of attached Single-Family homes of Hayes Park, complete with entries from a common square and private courtyards. The surrounding natural environment has been preserved to give the residential community a mature feeling.

| 2,431 | SQUARE FEET |
|-------|-------------|
| 4 - 5 | BEDROOMS    |
| 2.5   | BATHROOMS   |
| 2 Car | GARAGE      |

SECOND FLOOR

BEDROOM 5 (ALT SECOND FLOOR) #00331

OPT. FIREPLACE #45010-45055

OPT. PRIMARY BATH #00806