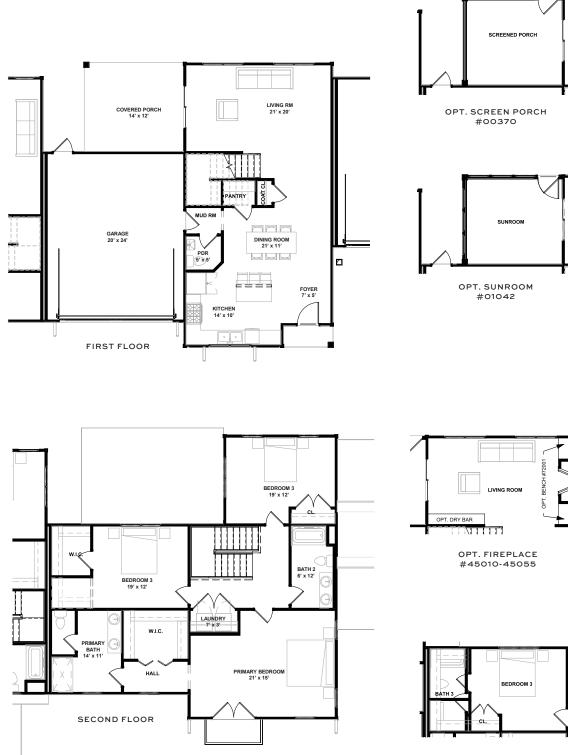

| 1,995     | SQUARE FEET |
|-----------|-------------|
| 3         | BEDROOMS    |
| 2.5 - 3.5 | BATHROOMS   |
| 2 Car     | GARAGE      |

OPT. BATH 3 #00832

OPT. PRIMARY BATH #00806

| 2,269 | SQUARE FEET |
|-------|-------------|
| 3     | BEDROOMS    |
| 2.5   | BATHROOMS   |
| 2 Car | GARAGE      |

SECOND FLOOR

OPT. PRIMARY BATH #00806

OPT. STUDY DOORS #72065 / 72070

OPT. LAUNDRY #79000

FIRST FLOOR

OPT. SCREEN PORCH #00370

OPT. SUNROOM #01042

OPT. SCREEN PORCH #00370

OPT. SUNROOM #01042