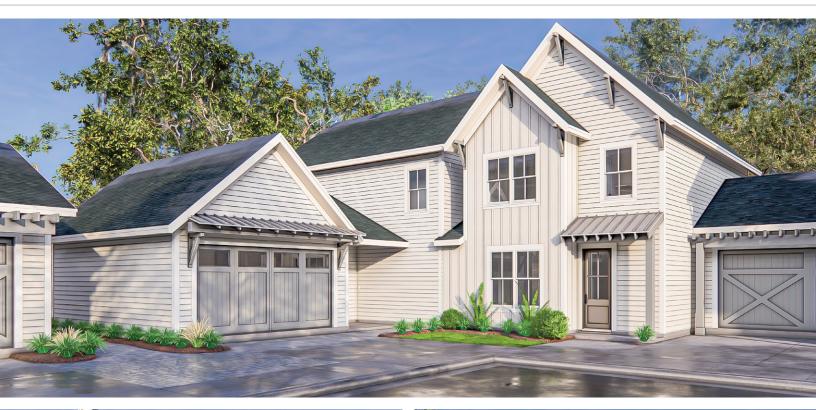

# The Prosecco

The Atrium Villas are a series of attached Single-Family homes of Hayes Park, complete with entries from a common square and private courtyards. The surrounding natural environment has been preserved to give the residential community a mature feeling.

| 2,269 | SQUARE FEET |
|-------|-------------|
| 3     | BEDROOMS    |
| 2.5   | BATHROOMS   |
| 2 Car | GARAGE      |

SECOND FLOOR

OPT. PRIMARY BATH #00806

OPT. STUDY DOORS #72065 / 72070

OPT. LAUNDRY #79000