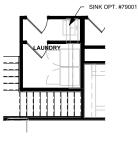

#### ATRIUM VILLAS

| 1,870 | SQUARE FEET |
|-------|-------------|
| 2     | BEDROOMS    |
| 2.5   | BATHROOMS   |
| 2 Car | GARAGE      |

OPT. LAUNDRY #79000

DESK #24187

| 2,269 | SQUARE FEET |
|-------|-------------|
| 3     | BEDROOMS    |
| 2.5   | BATHROOMS   |
| 2 Car | GARAGE      |

SECOND FLOOR

OPT. PRIMARY BATH #00806

OPT. STUDY DOORS #72065 / 72070

OPT. LAUNDRY #79000