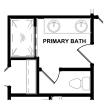

| 1,995     | SQUARE FEET |
|-----------|-------------|
| 3         | BEDROOMS    |
| 2.5 - 3.5 | BATHROOMS   |
| 2 Car     | GARAGE      |

OPT. BATH 3 #00832

OPT. PRIMARY BATH #00806