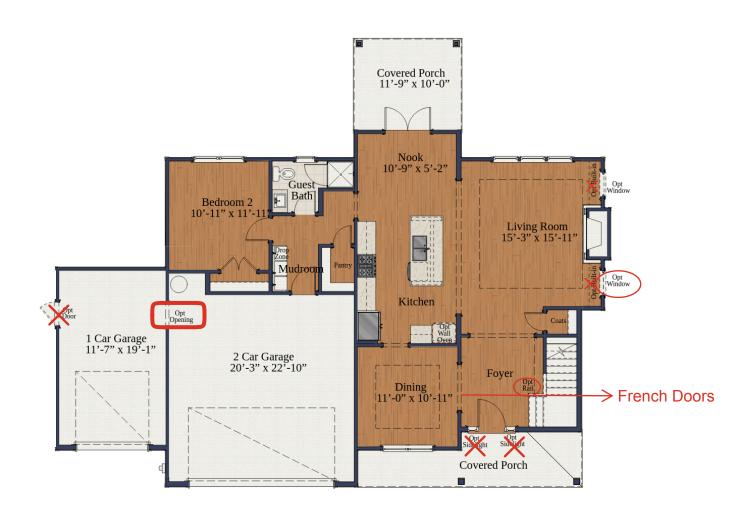

#### For More Information Contact:



Rachel Haight rachel@ascotgrp.com (910) 215-7882







#### - SCHEME: CEMENT FIBER 1 -







### First Floor







## Second Floor







# Summary

#### SELECTED OPTIONS ON FIRST FLOOR

Gas Fireplace

Scheme: Cement Fiber 1





# Disclaimer:

Elevations of a home may vary and we reserve the right to substitute and /or modify design and materials, in our sole opinion and without notice. Please see your actual home purchase agreement for additional information, disclosures and disclaimers related to the home and its features. Plans are artist's renderings and may contain options which are not standard on all models. The Ascot Corporation, LLC reserves the right to make changes to plans and elevations without prior notice. Stated dimensions and square footage are approximate and should not be used as representation of the home's precise or actual size. Any statement, verbal or written, regarding '