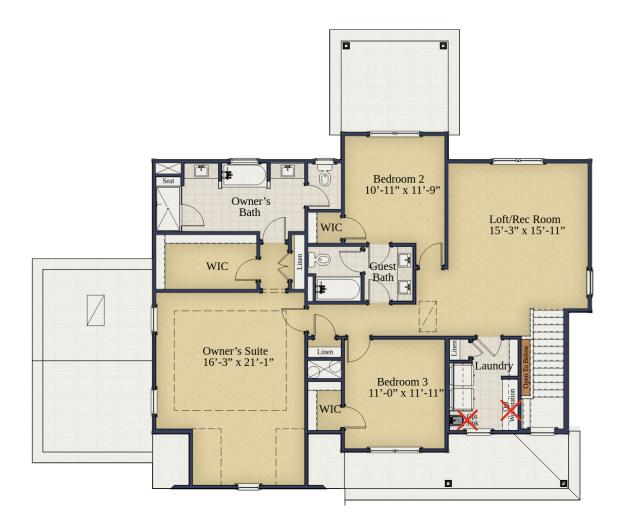

#### For More Information Contact:



Rachel Haight rachel@ascotgrp.com (910) 215-7882







#### - SCHEME: CEMENT FIBER 1 -







### First Floor







## Second Floor







# Summary

#### SELECTED OPTIONS ON FIRST FLOOR

Gas Fireplace

Scheme: Cement Fiber 1





# Disclaimer:

Elevations of a home may vary and we reserve the right to substitute and /or modify design and materials, in our sole opinion and without notice. Please see your actual home purchase agreement for additional information, disclosures and disclaimers related to the home and its features. Plans are artist's renderings and may contain options which are not standard on all models. The Ascot Corporation, LLC reserves the right to make changes to plans and elevations without prior notice. Stated dimensions and square footage are approximate and should not be used as representation of the home's precise or actual size. Any statement, verbal or written, regarding 'under air' or 'finished