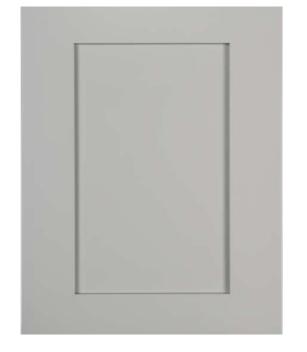

# CABINETS

WHITE

GRAY KITCHEN | ALL BATHS

# **INCLUDED**

- Century Cabinets
- Level 1 17" Floor Tile