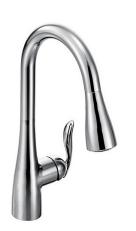

## **KITCHEN**

MOEN<sup>®</sup> Arbor 7594 - Chrome

50/50 Divided Sink

SHAW Baker Street - 100 White Backsplash Tile

# **KITCHEN**

- Quartz 2cm Countertop
- 50/50 Divided Sink
- Backsplash Tile

### **BATHS**

MILAN 500 - 13" x 13"

MOEN<sup>®</sup> Chateau - Chrome

# **COUNTER TOPS**

QUARTZ 2cm - Sugar White KITCHEN | ALL BATHS

**PER PLAN** 

Chrome Moen<sup>®</sup> Arbor Faucet

# **BATHS**

- Quartz 2cm Countertop
- Chrome Moen<sup>®</sup> Chateau Fixtures

SHAW Baker Street - 500 Warm Grey