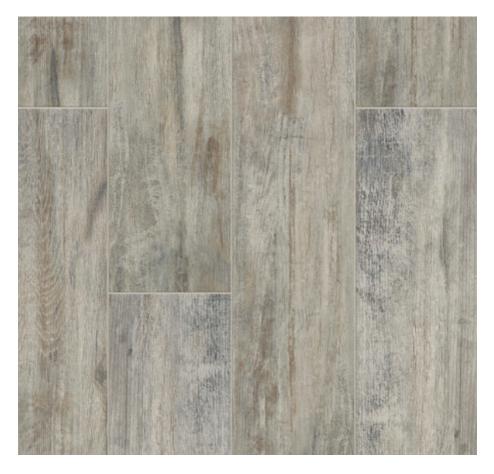

# **FLOORING**

MILAN 500 - 17" x 17" ALL COMMON SPACES | ALL WET AREAS

SHAW Collier Peak - 0522 Weathered **BEDROOMS | STAIRS & LOFT** 