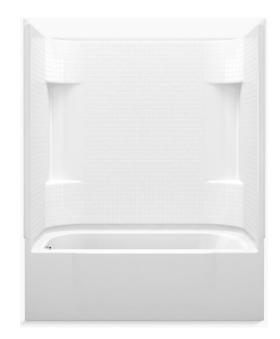

#### SHOWER FLOOR TILE OR PREFAB, PER PLAN

White - Prefab Shower Pan

Prefab Tub/Shower Unit, No Tile - White