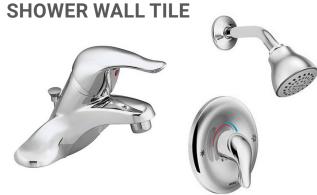

### **BATHS**

MILAN 500 - 13" x 13"

MOEN<sup>®</sup> Chateau - Chrome

# **COUNTER TOPS**

QUARTZ 2cm - Sugar White KITCHEN | ALL BATHS

**PER PLAN** 

Chrome Moen<sup>®</sup> Arbor Faucet