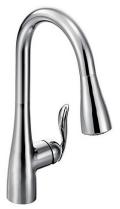

## MIRROR LAKE VILLAGE

MOEN<sup>®</sup> Arbor 7594 - Chrome

50/50 Divided Sink

#### Chrome Moen<sup>®</sup> Arbor Faucet