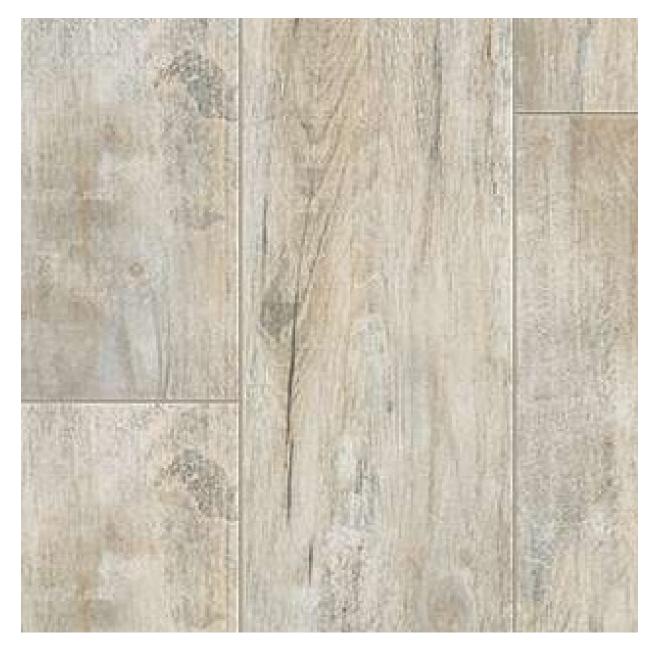

## **FLOORING**

MILAN 500 - 17" x 17" ALL COMMON SPACES | ALL WET AREAS

SHAW Collier Peak - 0522 Weathered **BEDROOMS | STAIRS & LOFT** 

#### **BATHS**

MILAN 500 - 13" x 13"

SHAW Baker Street - 500 Warm Grey

MOEN® Chateau - Chrome