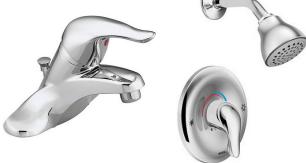

## MIRROR LAKE VILLAGE

MOEN<sup>®</sup> Arbor 7594 - Chrome

50/50 Divided Sink

#### Chrome Moen<sup>®</sup> Arbor Faucet

## **BATHS**

- Quartz 2cm Countertop
- Chrome Moen<sup>®</sup> Chateau Fixtures