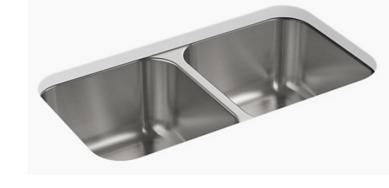

## **KITCHEN**

- Quartz 2cm Countertop
- 50/50 Divided Sink

## MIRROR LAKE VILLAGE

MOEN<sup>®</sup> Arbor 7594 - Chrome

50/50 Divided Sink