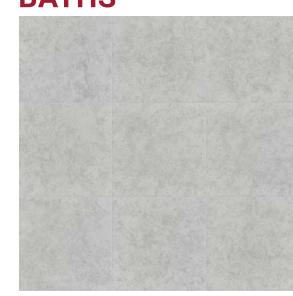

#### **BATHS**

MILAN 500 - 13" x 13"

SHOWER WALL TILE

MOEN® Chateau - Chrome

SHAW Baker Street - 500 Warm Grey