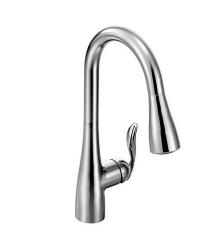

#### **KITCHEN**

MOEN® Arbor 7594 - Chrome

50/50 Divided Sink

#### **KITCHEN**

- Quartz 2cm Countertop
- 50/50 Divided Sink
- Chrome Moen® Arbor Faucet