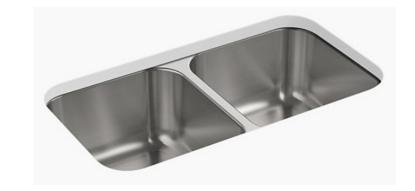

#### **KITCHEN**

MOEN® Arbor 7594 - Chrome

50/50 Divided Sink

#### **KITCHEN**

- Quartz 2cm Countertop
- 50/50 Divided Sink
- Chrome Moen® Arbor Faucet