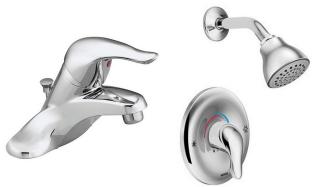

#### **BATHS**

MILAN 500 - 13" x 13"

SHOWER WALL TILE

MOEN® Chateau - Chrome

SHAW Baker Street - 500 Warm Grey

#### **BATHS**

- Quartz 2cm Countertop
- Chrome Moen® Chateau Fixtures