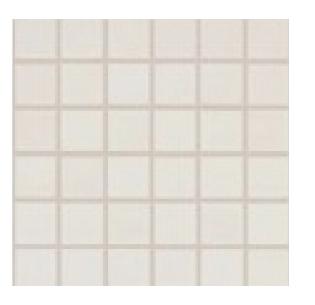

#### **BATHS**

MILAN 500 - 13" x 13"

SHOWER WALL TILE

MOEN® Chateau - Chrome

SHAW Baker Street - 500 Warm Grey