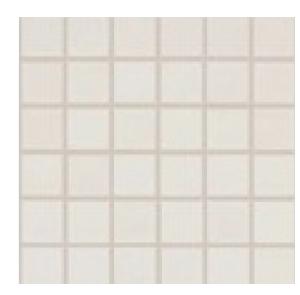

### **BATHS**

MILAN 500 - 13" x 13"

MOEN<sup>®</sup> Chateau - Chrome

SHOWER WALL TILE

SHAW Baker Street - 500 Warm Grey