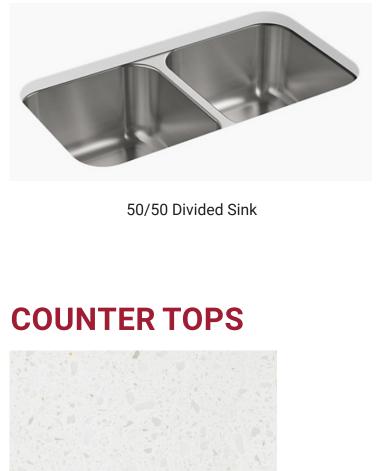

## **KITCHEN**

- Quartz 2cm Countertop
- 50/50 Divided Sink
- Chrome Moen<sup>®</sup> Arbor Faucet

# **KITCHEN**

MOEN<sup>®</sup> Arbor 7594 - Chrome

QUARTZ 2cm - Sugar White KITCHEN | ALL BATHS