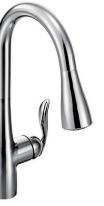

# **KITCHEN**

MOEN<sup>®</sup> Arbor 7594 - Chrome

QUARTZ 2cm - Sugar White KITCHEN | ALL BATHS

## **KITCHEN**

- Quartz 2cm Countertop
- 50/50 Divided Sink
- Chrome Moen<sup>®</sup> Arbor Faucet