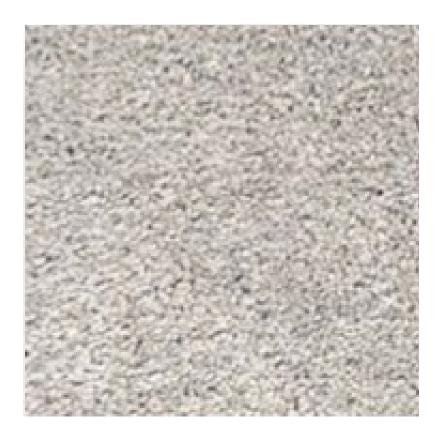

#### **BATHS**

MILAN 500 - 13" x 13"

MOEN<sup>®</sup> Chateau - Chrome

SHOWER WALL TILE

SHAW Baker Street - 500 Warm Grey