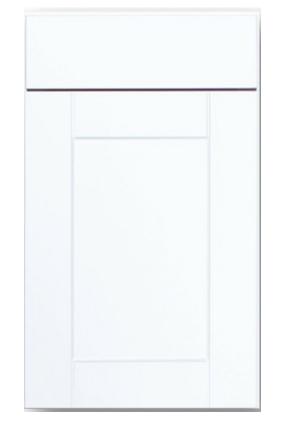

#### CABINETS

WHITE

PEBBLE KITCHEN | ALL BATHS

### INCLUDED

- Timberlake Origins Thermofoil
- Level 1 17" Floor Tile