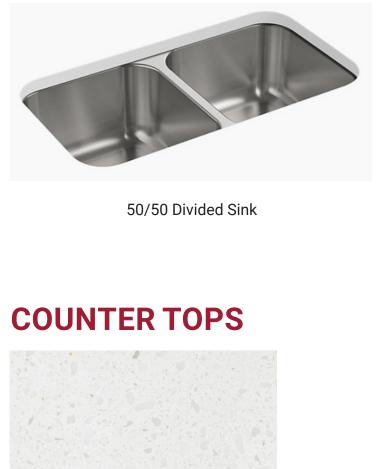

## **KITCHEN**

MOEN<sup>®</sup> Arbor 7594 - Chrome

QUARTZ 2cm - Sugar White KITCHEN | ALL BATHS

### **KITCHEN**

- Quartz 2cm Countertop
- 50/50 Divided Sink
- Chrome Moen<sup>®</sup> Arbor Faucet