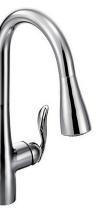

## **KITCHEN**

MOEN<sup>®</sup> Arbor 7594 - Chrome

QUARTZ 2cm - Sugar White KITCHEN | ALL BATHS

### **KITCHEN**

- Quartz 2cm Countertop
- 50/50 Divided Sink
- Chrome Moen<sup>®</sup> Arbor Faucet