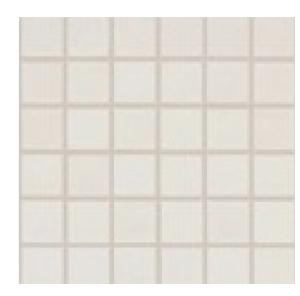

#### **BATHS**

MILAN 500 - 13" x 13"

MOEN<sup>®</sup> Chateau - Chrome

SHOWER WALL TILE

SHAW Baker Street - 500 Warm Grey