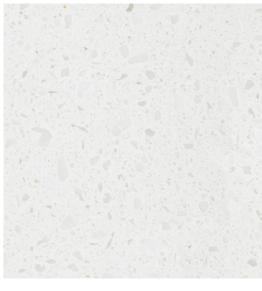

## **KITCHEN**

MOEN<sup>®</sup> Arbor 7594 - Chrome

QUARTZ 2cm - Sugar White KITCHEN | ALL BATHS

### **KITCHEN**

- Quartz 2cm Countertop
- 50/50 Divided Sink
- Chrome Moen<sup>®</sup> Arbor Faucet