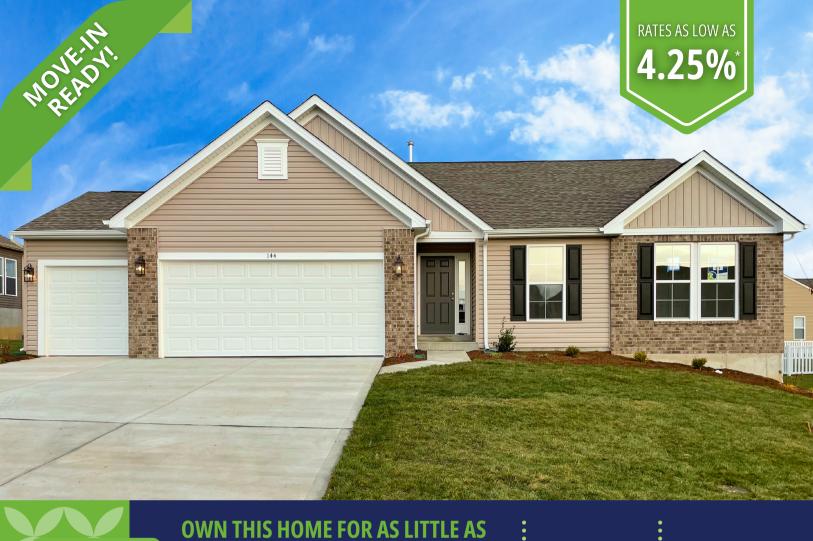

## **144 WINTER WHEAT TRAIL**

PACIFIC, MO

- Vaulted Ceilings
- LVP Flooring
- Fireplace in Great Room
- Final Opportunity at Bend Ridge

**HOME DESIGN: Rockport HOMESITE:** 35 Get into a New Home with a