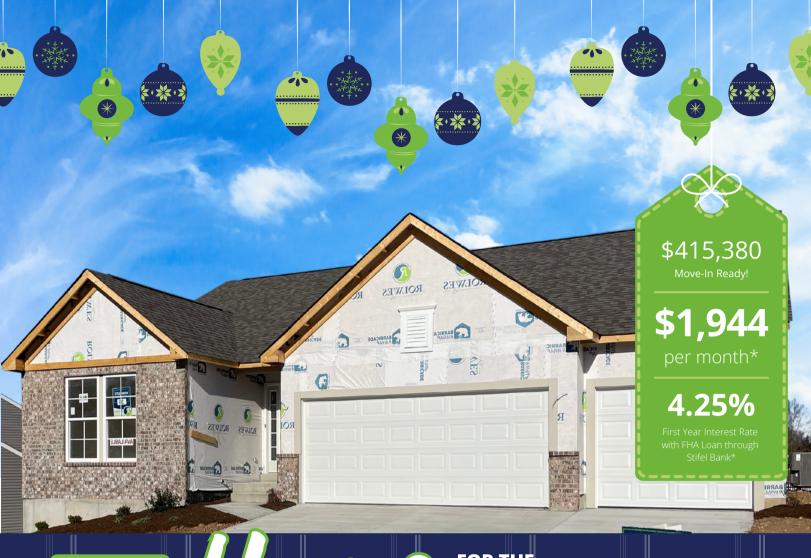

## **136 WINTER WHEAT TRAIL**

PACIFIC, MO

- Quartz Kitchen Countertops
- Beautiful Brick Exterior
- Luxury Owner's Bath
- Final Opportunity at Bend Ridge

**HOME DESIGN:** Westbrook **HOMESITE:** 39

Get into a New Home for the Holidays with a

## 2-1 BUYDOWN

for a limited time with Stifel Bank

**Sales Price:** \$415,380

**Year 1 Payment:** \$1,944

Interest Rate: 4.25%

**Year 2 Payment:** \$2,182

Interest Rate: 5.25%

Year 3 Payment: \$2,433