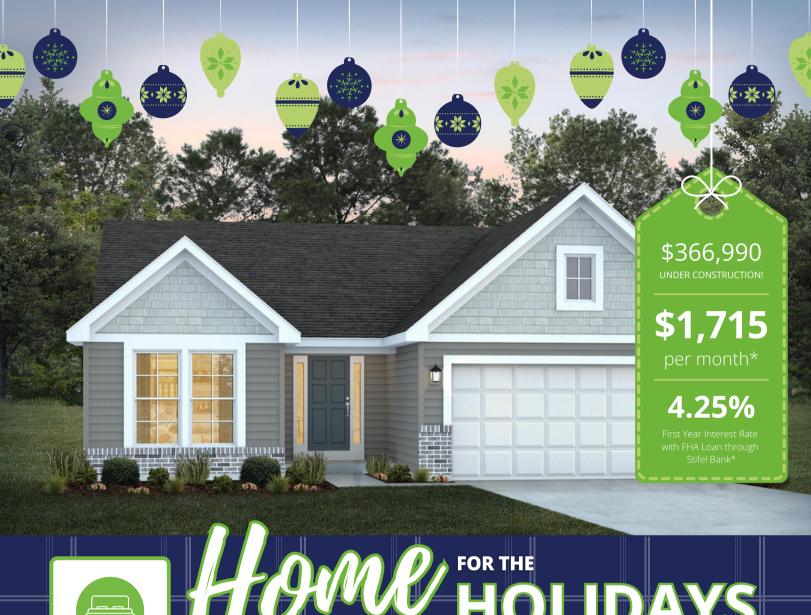

## **1535 ARLINGTON HEIGHTS WAY**

IMPERIAL, MO 63052

- Open Floor Plan with Vaulted Ceilings
- Granite Kitchen Cabinetry
- Laminate Flooring
- Soon to be Move-In Ready!

**HOME DESIGN:** Sydney **HOMESITE:** 21 Get into a New Home for the Holidays with a

## 2-1 BUYDOWN

for a limited time with Stifel Bank

**Sales Price:** \$366,990

**Year 1 Payment:** \$1,715

Interest Rate: 4.25%

**Year 2 Payment:** \$1,921

Interest Rate: 5.25%

**Year 3 Payment:** \$2,147

Interest Rate: 6.25%

Payment calculated with 5% Down Payment. Total monthly payment listed does not include property taxes and home owners insurance.

ROLWES THE BUILDER YOU TRUST

Call for details: (314) 499.6700