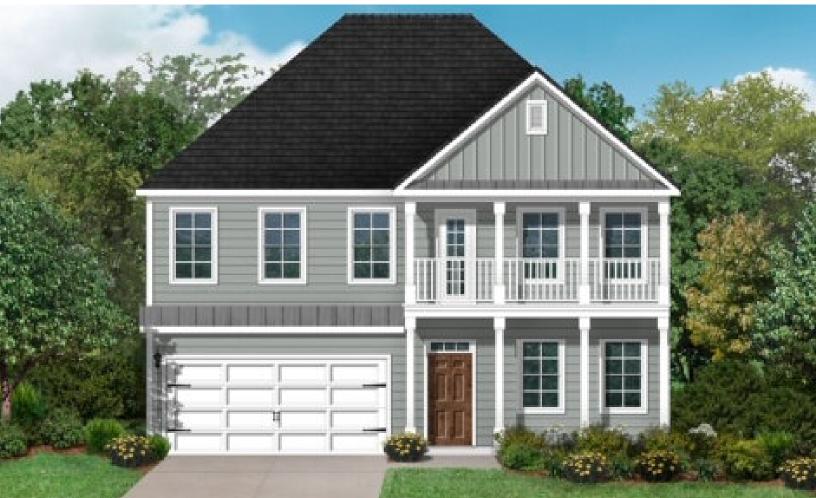

## PALMETTO SERIES

3574 SQ. FT. 5 BEDROOMS, 3.5-4 BATHS

WWW.CRESCENTHOMES.NET

OPTIONAL GUEST BATH

□ OPTIONAL KITCHEN LAYOUT

DELUXE BATH OPTION

MASTER SUITE OPTIONAL SITTING ROOM (SEE 2nd SUNROOM OPTION)

SECOND FLOOR PLAN C

OPTIONAL SUNROOM

□ ELEVATION C w/ OPT STUDY

OPTIONAL 2nd SUNROOM
(WHEN SITTING ROOM IS SELECTED)

FIRST FLOOR PLAN ELEVATION "A" AND "B"

SECOND FLOOR PLAN "A"

Rev. 3-21-19

DIMENSIONS AND SQUARE FOOTAGE ARE APPROXIMATE. ELEVATIONS SHOWN ARE ARTIST'S CONCEPTS. OPTIONAL FEATURES REFLECTED IN FLOOR PLAN. FLOOR PLANS MAY VARY PER ELEVATION. CRESCENT HOMES RESERVES THE RIGHT TO MAKE CHANGES WITHOUT NOTICE OR PRIOR OBLIGATION