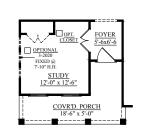

OPTIONAL SUNROOM

□ ELEVATION C w/ OPT STUDY

OPTIONAL 2nd SUNROOM
(WHEN SITTING ROOM IS SELECTED)

FIRST FLOOR PLAN ELEVATION "A" AND "B"

SECOND FLOOR PLAN "A"

Rev. 3-21-19

DIMENSIONS AND SQUARE FOOTAGE ARE APPROXIMATE. ELEVATIONS SHOWN ARE ARTIST'S CONCEPTS. OPTIONAL FEATURES REFLECTED IN FLOOR PLAN. FLOOR PLANS MAY VARY PER ELEVATION. CRESCENT HOMES RESERVES THE RIGHT TO MAKE CHANGES WITHOUT NOTICE OR PRIOR OBLIGATION