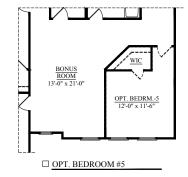

## PALMETTO SERIES

3574 SQ. FT. 5 BEDROOMS, 3.5-4 BATHS

WWW.CRESCENTHOMES.NET

OPTIONAL GUEST BATH

□ OPTIONAL KITCHEN LAYOUT

DELUXE BATH OPTION

MASTER SUITE OPTIONAL SITTING ROOM (SEE 2nd SUNROOM OPTION)

SECOND FLOOR PLAN C