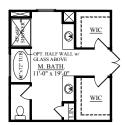

## PALMETTO SERIES

3574 SQ. FT. 5 BEDROOMS, 3.5-4 BATHS

WWW.CRESCENTHOMES.NET

OPTIONAL GUEST BATH

□ OPTIONAL KITCHEN LAYOUT

DELUXE BATH OPTION

MASTER SUITE OPTIONAL SITTING ROOM (SEE 2nd SUNROOM OPTION)

SECOND FLOOR PLAN C