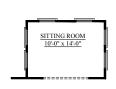

## PALMETTO SERIES

3574 SQ. FT. 5 BEDROOMS, 3.5-4 BATHS

WWW.CRESCENTHOMES.NET

OPTIONAL GUEST BATH

□ OPTIONAL KITCHEN LAYOUT

DELUXE BATH OPTION

MASTER SUITE OPTIONAL SITTING ROOM (SEE 2nd SUNROOM OPTION)

SECOND FLOOR PLAN C