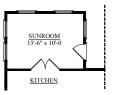

OPTIONAL SUNROOM

□ ELEVATION C w/ OPT STUDY

OPTIONAL 2nd SUNROOM
(WHEN SITTING ROOM IS SELECTED)

FIRST FLOOR PLAN ELEVATION "A" AND "B"

SECOND FLOOR PLAN "A"

Rev. 3-21-19

DIMENSIONS AND SQUARE FOOTAGE ARE APPROXIMATE. ELEVATIONS SHOWN ARE ARTIST'S CONCEPTS. OPTIONAL FEATURES REFLECTED IN FLOOR PLAN. FLOOR PLANS MAY VARY PER ELEVATION. CRESCENT HOMES RESERVES THE RIGHT TO MAKE CHANGES WITHOUT NOTICE OR PRIOR OBLIGATION