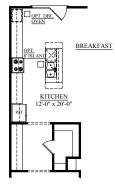

OPTIONAL SUNROOM

□ ELEVATION C w/ OPT STUDY

OPTIONAL 2nd SUNROOM
(WHEN SITTING ROOM IS SELECTED)

FIRST FLOOR PLAN ELEVATION "A" AND "B"

SECOND FLOOR PLAN "A"

Rev. 3-21-19

DIMENSIONS AND SQUARE FOOTAGE ARE APPROXIMATE. ELEVATIONS SHOWN ARE ARTIST'S CONCEPTS. OPTIONAL FEATURES REFLECTED IN FLOOR PLAN. FLOOR PLANS MAY VARY PER ELEVATION. CRESCENT HOMES RESERVES THE RIGHT TO MAKE CHANGES WITHOUT NOTICE OR PRIOR OBLIGATION