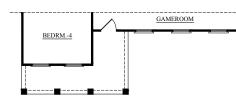

## PALMETTO SERIES

3574 SQ. FT. 5 BEDROOMS, 3.5-4 BATHS

WWW.CRESCENTHOMES.NET

OPTIONAL GUEST BATH

□ OPTIONAL KITCHEN LAYOUT

DELUXE BATH OPTION

MASTER SUITE OPTIONAL SITTING ROOM (SEE 2nd SUNROOM OPTION)

SECOND FLOOR PLAN C