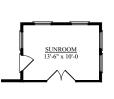

OPTIONAL SUNROOM

□ ELEVATION C w/ OPT STUDY

OPTIONAL 2nd SUNROOM
(WHEN SITTING ROOM IS SELECTED)

FIRST FLOOR PLAN ELEVATION "A" AND "B"

SECOND FLOOR PLAN "A"

Rev. 3-21-19

DIMENSIONS AND SQUARE FOOTAGE ARE APPROXIMATE. ELEVATIONS SHOWN ARE ARTIST'S CONCEPTS. OPTIONAL FEATURES REFLECTED IN FLOOR PLAN. FLOOR PLANS MAY VARY PER ELEVATION. CRESCENT HOMES RESERVES THE RIGHT TO MAKE CHANGES WITHOUT NOTICE OR PRIOR OBLIGATION