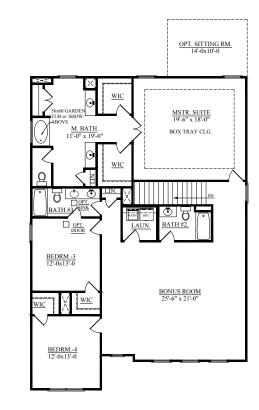

## PALMETTO SERIES

3574 SQ. FT. 5 BEDROOMS, 3.5-4 BATHS

WWW.CRESCENTHOMES.NET

OPTIONAL GUEST BATH

□ OPTIONAL KITCHEN LAYOUT

DELUXE BATH OPTION

MASTER SUITE OPTIONAL SITTING ROOM (SEE 2nd SUNROOM OPTION)

SECOND FLOOR PLAN C