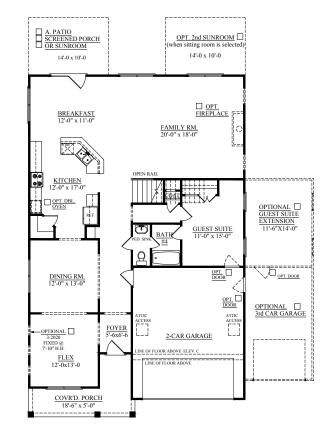

OPTIONAL SUNROOM

□ ELEVATION C w/ OPT STUDY

OPTIONAL 2nd SUNROOM
(WHEN SITTING ROOM IS SELECTED)

FIRST FLOOR PLAN ELEVATION "A" AND "B"

SECOND FLOOR PLAN "A"

Rev. 3-21-19

DIMENSIONS AND SQUARE FOOTAGE ARE APPROXIMATE. ELEVATIONS SHOWN ARE ARTIST'S CONCEPTS. OPTIONAL FEATURES REFLECTED IN FLOOR PLAN. FLOOR PLANS MAY VARY PER ELEVATION. CRESCENT HOMES RESERVES THE RIGHT TO MAKE CHANGES WITHOUT NOTICE OR PRIOR OBLIGATION