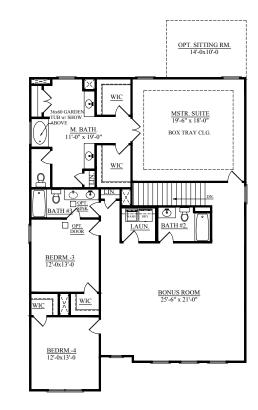

(WHEN SITTING ROOM IS SELECTED)

FOYER 5'-6x6'-6

MASTER SUITE OPTIONAL SITTING ROOM (SEE 2nd SUNROOM OPTION)

SECOND FLOOR PLAN B

SECOND FLOOR PLAN C

FIRST FLOOR PLAN ELEVATION "A" AND "B"

SECOND FLOOR PLAN "A"

## "CARLYLE" 3,554 - 3,574 SQ.

囼

DIMENSIONS AND SQUARE FOOTAGE ARE APPROXIMATE. ELEVATIONS SHOWN ARE ARTIST'S CONCEPTS. OPTIONAL FEATURES REFLECTED IN FLOOR PLAN. FLOOR PLANS MAY VARY PER ELEVATION. CRESCENT HOMES RESERVES THE RIGHT TO MAKE CHANGES WITHOUT NOTICE OR PRIOR OBLIGATION