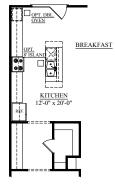

KITCHEN

□ OPTIONAL SUNROOM

OPTIONAL 3-2020 FIXED @ 7-10" H.H.

> STUDY 12'-0" x 12'-6"

> > COVR'D. PORCH 18'-6" x 5'-0"

ELEVATION C w/ OPT STUDY

SUNROOM 13'-6" x 10'-0

□ OPTIONAL 2nd SUNROOM