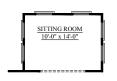

(WHEN SITTING ROOM IS SELECTED)

FOYER 5'-6x6'-6

MASTER SUITE OPTIONAL SITTING ROOM (SEE 2nd SUNROOM OPTION)

SECOND FLOOR PLAN B

SECOND FLOOR PLAN C

FIRST FLOOR PLAN ELEVATION "A" AND "B"

SECOND FLOOR PLAN "A"