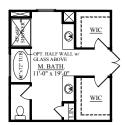

## PALMETTO SERIES

3554 - 3574 SQ. FT. 4-5 BEDROOMS, 4 BATHS

Optional Metal Roof

WWW.CRESCENTHOMES.NET

□ OPTIONAL GUEST BATH

□ OPTIONAL KITCHEN LAYOUT

DELUXE BATH OPTION

SUNROOM 13'-6" x 10'-0