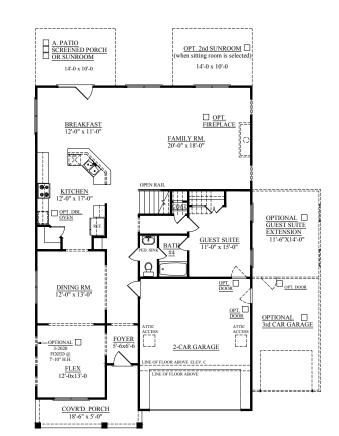

## PALMETTO SERIES

3554 - 3574 SQ. FT. 4-5 BEDROOMS, 4 BATHS

Optional Metal Roof

WWW.CRESCENTHOMES.NET

□ OPTIONAL GUEST BATH

□ OPTIONAL KITCHEN LAYOUT

DELUXE BATH OPTION

SUNROOM 13'-6" x 10'-0

KITCHEN

□ OPTIONAL SUNROOM

OPTIONAL 3-2020 FIXED @ 7-10" H.H.

> STUDY 12'-0" x 12'-6"

> > COVR'D. PORCH 18'-6" x 5'-0"

ELEVATION C w/ OPT STUDY

SUNROOM 13'-6" x 10'-0

□ OPTIONAL 2nd SUNROOM

## "CARLYLE" 3,554 - 3,574 SQ.

囼

DIMENSIONS AND SQUARE FOOTAGE ARE APPROXIMATE. ELEVATIONS SHOWN ARE ARTIST'S CONCEPTS. OPTIONAL FEATURES REFLECTED IN FLOOR PLAN. FLOOR PLANS MAY VARY PER ELEVATION. CRESCENT HOMES RESERVES THE RIGHT TO MAKE CHANGES WITHOUT NOTICE OR PRIOR OBLIGATION