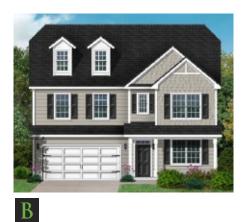

(WHEN SITTING ROOM IS SELECTED)

FOYER 5'-6x6'-6

MASTER SUITE OPTIONAL SITTING ROOM (SEE 2nd SUNROOM OPTION)

SECOND FLOOR PLAN B

SECOND FLOOR PLAN C

FIRST FLOOR PLAN ELEVATION "A" AND "B"

SECOND FLOOR PLAN "A"