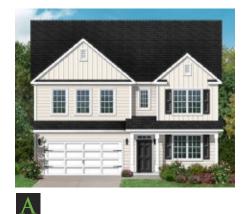

(WHEN SITTING ROOM IS SELECTED)

FOYER 5'-6x6'-6

MASTER SUITE OPTIONAL SITTING ROOM (SEE 2nd SUNROOM OPTION)

SECOND FLOOR PLAN B

SECOND FLOOR PLAN C

FIRST FLOOR PLAN ELEVATION "A" AND "B"

SECOND FLOOR PLAN "A"