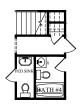

(WHEN SITTING ROOM IS SELECTED)

FOYER 5'-6x6'-6

MASTER SUITE OPTIONAL SITTING ROOM (SEE 2nd SUNROOM OPTION)

SECOND FLOOR PLAN B

SECOND FLOOR PLAN C

FIRST FLOOR PLAN ELEVATION "A" AND "B"

SECOND FLOOR PLAN "A"