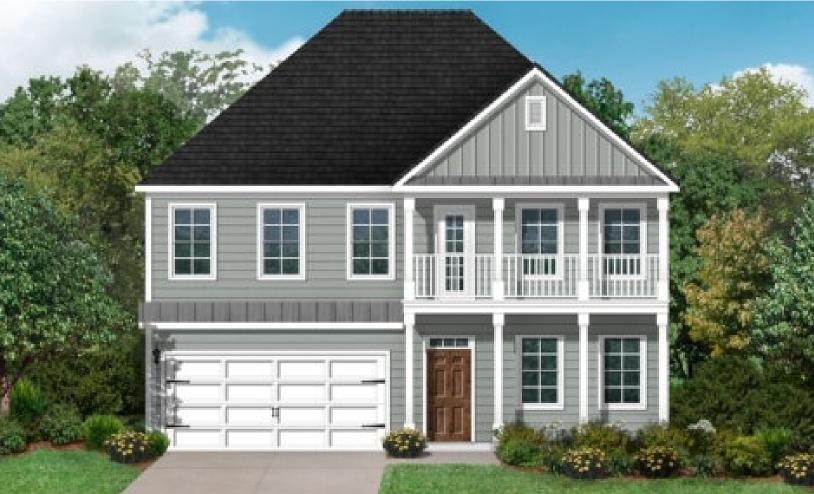

## PALMETTO SERIES

3554 - 3574 SQ. FT. 4-5 BEDROOMS, 4 BATHS

Optional Metal Roof

WWW.CRESCENTHOMES.NET

□ OPTIONAL GUEST BATH

□ OPTIONAL KITCHEN LAYOUT

DELUXE BATH OPTION

SUNROOM 13'-6" x 10'-0

## "CARLYLE" 3,554 - 3,574 SQ.

囼

DIMENSIONS AND SQUARE FOOTAGE ARE APPROXIMATE. ELEVATIONS SHOWN ARE ARTIST'S CONCEPTS. OPTIONAL FEATURES REFLECTED IN FLOOR PLAN. FLOOR PLANS MAY VARY PER ELEVATION. CRESCENT HOMES RESERVES THE RIGHT TO MAKE CHANGES WITHOUT NOTICE OR PRIOR OBLIGATION