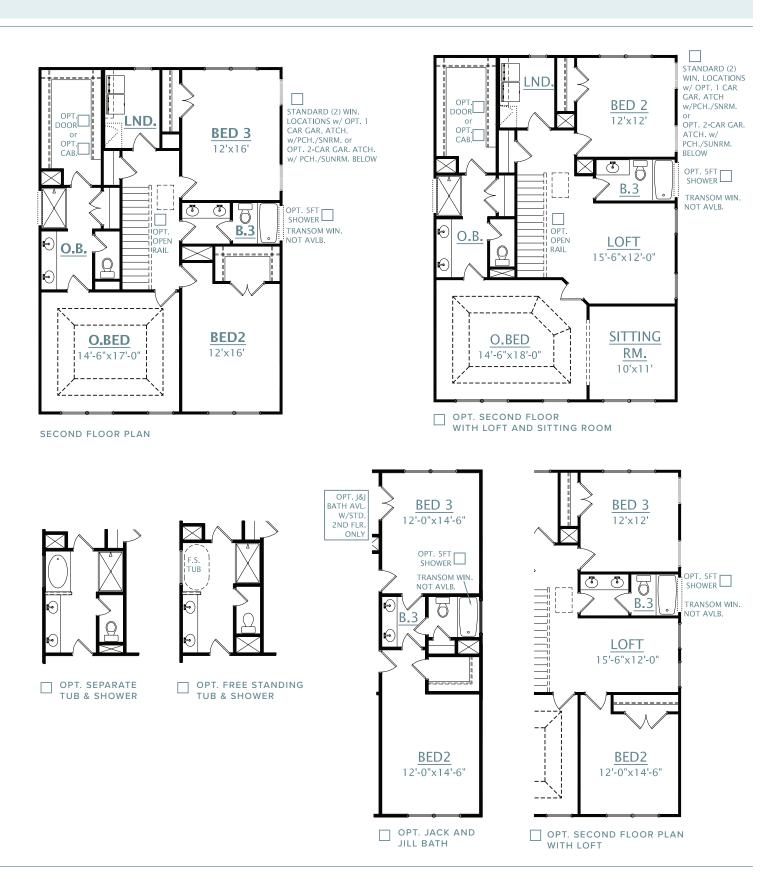

### 2,433-2,573 SQUARE FEET | 3-4 BEDROOMS | 3 BATHROOMS | 1-2 CAR GARAGE

FIRST FLOOR