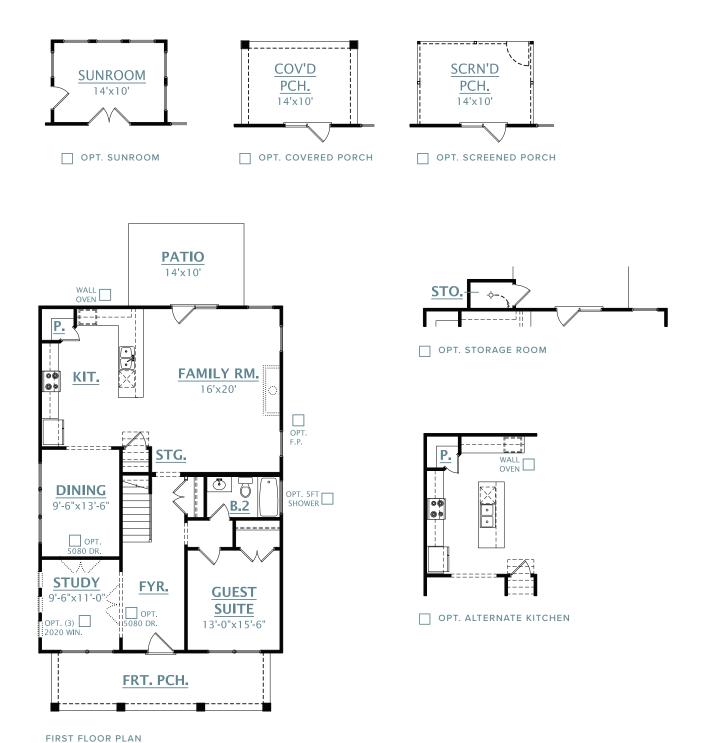

### DETACHED GARAGE OPTIONS

OPT. 2 CAR DETACHED GARAGE WITH SUNROOM

OPT. 2 CAR DETACHED GARAGE WITH COVERED PORCH

OPT. 2 CAR DETACHED GARAGE WITH SCREENED PORCH

R E V. Dimensions and square footage are approximate. Elevations shown are artist's concepts. Optional features reflected in floor plan. Floor plans may vary per elevation. Crescent Homes reserves the right to make changes without notice or prior obligation.

### 2,433-2,573 SQUARE FEET | 3-4 BEDROOMS | 3 BATHROOMS | 1-2 CAR GARAGE

FIRST FLOOR