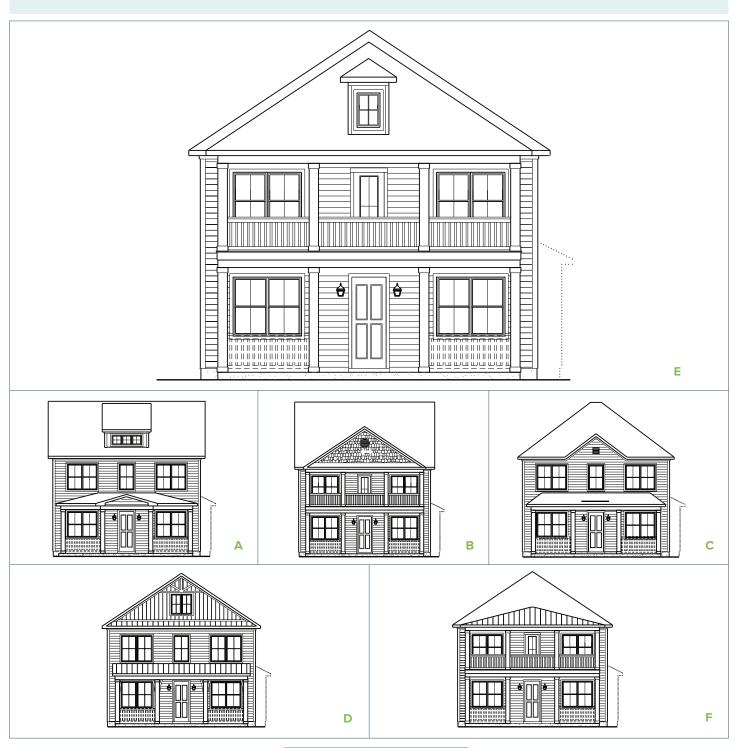

## COTTAGE SERIES

# VIRGINIA

### 2,433-2,573 SQUARE FEET | 3-4 BEDROOMS | 3 BATHROOMS | 1-2 CAR GARAGE

FIRST FLOOR