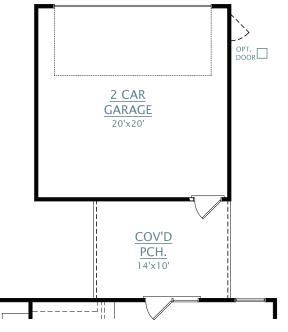

### DETACHED GARAGE OPTIONS

OPT. 2 CAR DETACHED GARAGE WITH SUNROOM

OPT. 2 CAR DETACHED GARAGE WITH COVERED PORCH

OPT. 2 CAR DETACHED GARAGE WITH SCREENED PORCH

R E V. Dimensions and square footage are approximate. Elevations shown are artist's concepts. Optional features reflected in floor plan. Floor plans may vary per elevation. Crescent Homes reserves the right to make changes without notice or prior obligation.