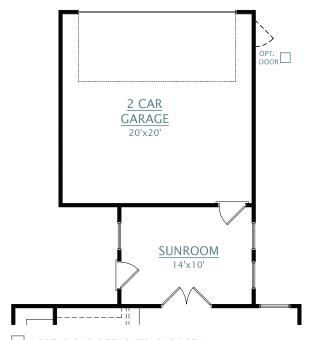

### DETACHED GARAGE OPTIONS

OPT. 2 CAR DETACHED GARAGE WITH SUNROOM

OPT. 2 CAR DETACHED GARAGE WITH COVERED PORCH

OPT. 2 CAR DETACHED GARAGE WITH SCREENED PORCH

R E V. Dimensions and square footage are approximate. Elevations shown are artist's concepts. Optional features reflected in floor plan. Floor plans may vary per elevation. Crescent Homes reserves the right to make changes without notice or prior obligation.