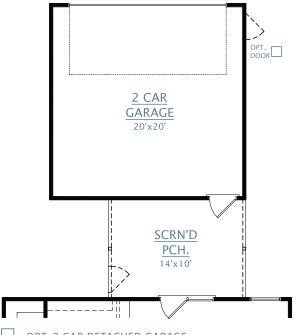

### DETACHED GARAGE OPTIONS

OPT. 2 CAR DETACHED GARAGE WITH SUNROOM

OPT. 2 CAR DETACHED GARAGE WITH COVERED PORCH

OPT. 2 CAR DETACHED GARAGE WITH SCREENED PORCH

R E V. Dimensions and square footage are approximate. Elevations shown are artist's concepts. Optional features reflected in floor plan. Floor plans may vary per elevation. Crescent Homes reserves the right to make changes without notice or prior obligation.