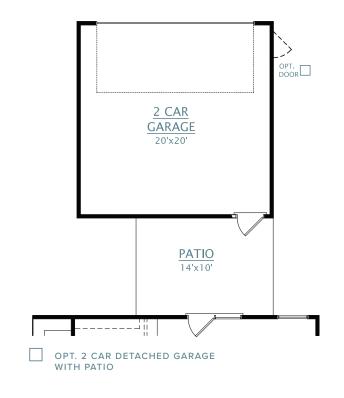

### DETACHED GARAGE OPTIONS

OPT. 2 CAR DETACHED GARAGE WITH SUNROOM

OPT. 2 CAR DETACHED GARAGE WITH COVERED PORCH

OPT. 2 CAR DETACHED GARAGE WITH SCREENED PORCH

R E V. Dimensions and square footage are approximate. Elevations shown are artist's concepts. Optional features reflected in floor plan. Floor plans may vary per elevation. Crescent Homes reserves the right to make changes without notice or prior obligation.