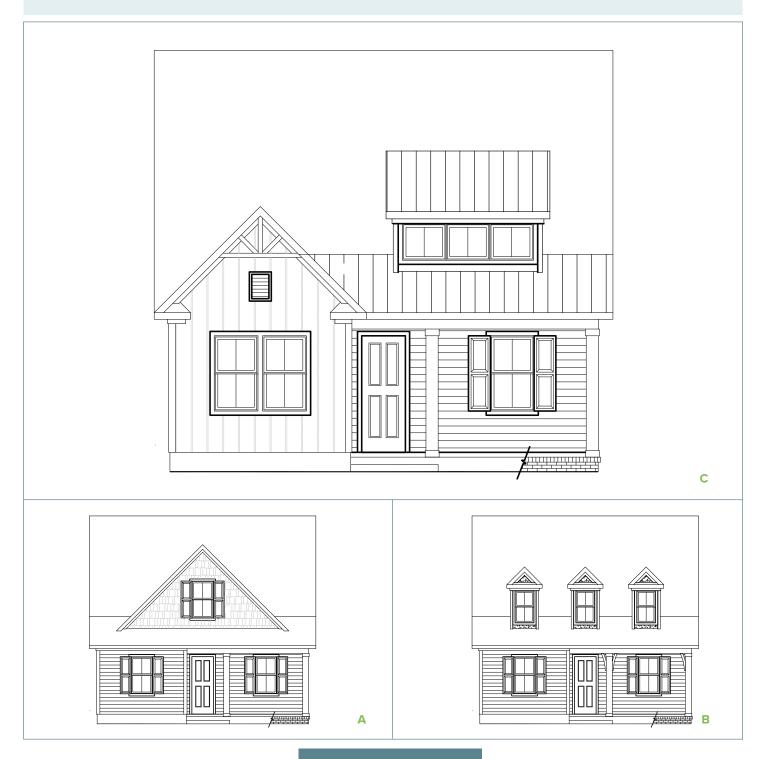

WITH SCREEN PORCH

OPT. 2 CAR GARAGE WITH COVERED PORCH

WITH SUNROOM

REV. 7.13.23

sions and square footage are approximate. Elevations shown are artist's concepts. Optional features reflected in floor plan. Floor plans may vary per elevation. Crescent Homes reserves the right to make changes without notice or prior obligation.

## COTTAGE SERIES

# O'NEIL

## 2,110 SQUARE FEET | 3 BEDROOMS | 2 BATHROOMS | 1-2 CAR GARAGE

FIRST FLOOR