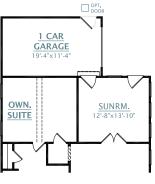

## ATTACHED GARAGE OPTIONS

1 CAR GARAGE 19'-4"×11'-4" SUITE

☐ OPT. 1 CAR SIDELOAD GARAGE WITH PATIO

☐ OPT. 1 CAR SIDELOAD GARAGE WITH SCREEN PORCH

☐ OPT. 1 CAR SIDELOAD GARAGE WITH COVERED PORCH

☐ OPT. 1 CAR SIDELOAD GARAGE WITH SUNROOM

☐ OPT. 1 CAR REARLOAD GARAGE WITH PATIO

☐ OPT. 1 CAR REARLOAD GARAGE WITH SCREEN PORCH

☐ OPT. 1 CAR REARLOAD GARAGE WITH COVERED PORCH

☐ OPT. 1 CAR REARLOAD GARAGE WITH SUNROOM

☐ OPT. 2 CAR GARAGE WITH PATIO