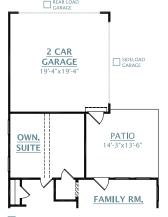

## ATTACHED GARAGE OPTIONS

1 CAR GARAGE 19'-4"×11'-4" SUITE

☐ OPT. 1 CAR SIDELOAD GARAGE WITH PATIO

☐ OPT. 1 CAR SIDELOAD GARAGE WITH SCREEN PORCH

☐ OPT. 1 CAR SIDELOAD GARAGE WITH COVERED PORCH

☐ OPT. 1 CAR SIDELOAD GARAGE WITH SUNROOM

☐ OPT. 1 CAR REARLOAD GARAGE WITH PATIO

☐ OPT. 1 CAR REARLOAD GARAGE WITH SCREEN PORCH

☐ OPT. 1 CAR REARLOAD GARAGE WITH COVERED PORCH

☐ OPT. 1 CAR REARLOAD GARAGE WITH SUNROOM

☐ OPT. 2 CAR GARAGE WITH PATIO

WITH SCREEN PORCH

OPT. 2 CAR GARAGE WITH COVERED PORCH

WITH SUNROOM

REV. 7.13.23

sions and square footage are approximate. Elevations shown are artist's concepts. Optional features reflected in floor plan. Floor plans may vary per elevation. Crescent Homes reserves the right to make changes without notice or prior obligation.