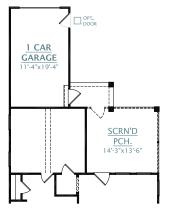

## ATTACHED GARAGE OPTIONS

1 CAR GARAGE 19'-4"×11'-4" SUITE

☐ OPT. 1 CAR SIDELOAD GARAGE WITH PATIO

☐ OPT. 1 CAR SIDELOAD GARAGE WITH SCREEN PORCH

☐ OPT. 1 CAR SIDELOAD GARAGE WITH COVERED PORCH

☐ OPT. 1 CAR SIDELOAD GARAGE WITH SUNROOM

☐ OPT. 1 CAR REARLOAD GARAGE WITH PATIO

☐ OPT. 1 CAR REARLOAD GARAGE WITH SCREEN PORCH

☐ OPT. 1 CAR REARLOAD GARAGE WITH COVERED PORCH

☐ OPT. 1 CAR REARLOAD GARAGE WITH SUNROOM

☐ OPT. 2 CAR GARAGE WITH PATIO

WITH SCREEN PORCH

OPT. 2 CAR GARAGE WITH COVERED PORCH

WITH SUNROOM

REV. 7.13.23

sions and square footage are approximate. Elevations shown are artist's concepts. Optional features reflected in floor plan. Floor plans may vary per elevation. Crescent Homes reserves the right to make changes without notice or prior obligation.