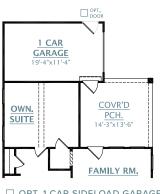

## ATTACHED GARAGE OPTIONS

1 CAR GARAGE 19'-4"×11'-4" SUITE

☐ OPT. 1 CAR SIDELOAD GARAGE WITH PATIO

☐ OPT. 1 CAR SIDELOAD GARAGE WITH SCREEN PORCH

☐ OPT. 1 CAR SIDELOAD GARAGE WITH COVERED PORCH

☐ OPT. 1 CAR SIDELOAD GARAGE WITH SUNROOM

☐ OPT. 1 CAR REARLOAD GARAGE WITH PATIO

☐ OPT. 1 CAR REARLOAD GARAGE WITH SCREEN PORCH

☐ OPT. 1 CAR REARLOAD GARAGE WITH COVERED PORCH

☐ OPT. 1 CAR REARLOAD GARAGE WITH SUNROOM

☐ OPT. 2 CAR GARAGE WITH PATIO