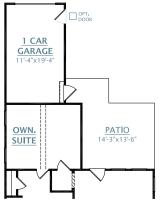

## ATTACHED GARAGE OPTIONS

1 CAR GARAGE 19'-4"×11'-4" SUITE

☐ OPT. 1 CAR SIDELOAD GARAGE WITH PATIO

☐ OPT. 1 CAR SIDELOAD GARAGE WITH SCREEN PORCH

☐ OPT. 1 CAR SIDELOAD GARAGE WITH COVERED PORCH

☐ OPT. 1 CAR SIDELOAD GARAGE WITH SUNROOM

☐ OPT. 1 CAR REARLOAD GARAGE WITH PATIO

☐ OPT. 1 CAR REARLOAD GARAGE WITH SCREEN PORCH

☐ OPT. 1 CAR REARLOAD GARAGE WITH COVERED PORCH

☐ OPT. 1 CAR REARLOAD GARAGE WITH SUNROOM

☐ OPT. 2 CAR GARAGE WITH PATIO