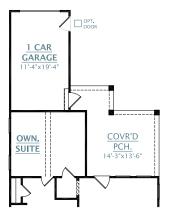

## ATTACHED GARAGE OPTIONS

1 CAR GARAGE 19'-4"×11'-4" SUITE

☐ OPT. 1 CAR SIDELOAD GARAGE WITH PATIO

☐ OPT. 1 CAR SIDELOAD GARAGE WITH SCREEN PORCH

☐ OPT. 1 CAR SIDELOAD GARAGE WITH COVERED PORCH

☐ OPT. 1 CAR SIDELOAD GARAGE WITH SUNROOM

☐ OPT. 1 CAR REARLOAD GARAGE WITH PATIO

☐ OPT. 1 CAR REARLOAD GARAGE WITH SCREEN PORCH

☐ OPT. 1 CAR REARLOAD GARAGE WITH COVERED PORCH

☐ OPT. 1 CAR REARLOAD GARAGE WITH SUNROOM

☐ OPT. 2 CAR GARAGE WITH PATIO

WITH SCREEN PORCH

OPT. 2 CAR GARAGE WITH COVERED PORCH

WITH SUNROOM

REV. 7.13.23

sions and square footage are approximate. Elevations shown are artist's concepts. Optional features reflected in floor plan. Floor plans may vary per elevation. Crescent Homes reserves the right to make changes without notice or prior obligation.