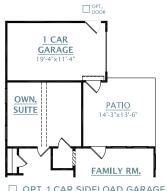

## ATTACHED GARAGE OPTIONS

1 CAR GARAGE 19'-4"×11'-4" SUITE

☐ OPT. 1 CAR SIDELOAD GARAGE WITH PATIO

☐ OPT. 1 CAR SIDELOAD GARAGE WITH SCREEN PORCH

☐ OPT. 1 CAR SIDELOAD GARAGE WITH COVERED PORCH

☐ OPT. 1 CAR SIDELOAD GARAGE WITH SUNROOM