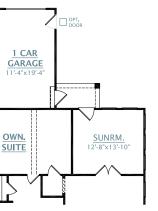

## ATTACHED GARAGE OPTIONS

1 CAR GARAGE 19'-4"×11'-4" SUITE

☐ OPT. 1 CAR SIDELOAD GARAGE WITH PATIO

☐ OPT. 1 CAR SIDELOAD GARAGE WITH SCREEN PORCH

☐ OPT. 1 CAR SIDELOAD GARAGE WITH COVERED PORCH

☐ OPT. 1 CAR SIDELOAD GARAGE WITH SUNROOM

☐ OPT. 1 CAR REARLOAD GARAGE WITH PATIO

☐ OPT. 1 CAR REARLOAD GARAGE WITH SCREEN PORCH

☐ OPT. 1 CAR REARLOAD GARAGE WITH COVERED PORCH

☐ OPT. 1 CAR REARLOAD GARAGE WITH SUNROOM

☐ OPT. 2 CAR GARAGE WITH PATIO

WITH SCREEN PORCH

OPT. 2 CAR GARAGE WITH COVERED PORCH

WITH SUNROOM

REV. 7.13.23

sions and square footage are approximate. Elevations shown are artist's concepts. Optional features reflected in floor plan. Floor plans may vary per elevation. Crescent Homes reserves the right to make changes without notice or prior obligation.