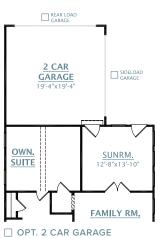

☐ OPT. 1 CAR REARLOAD GARAGE WITH PATIO

☐ OPT. 1 CAR REARLOAD GARAGE WITH SCREEN PORCH

☐ OPT. 1 CAR REARLOAD GARAGE WITH COVERED PORCH

☐ OPT. 1 CAR REARLOAD GARAGE WITH SUNROOM

☐ OPT. 2 CAR GARAGE WITH PATIO

WITH SCREEN PORCH

OPT. 2 CAR GARAGE WITH COVERED PORCH

WITH SUNROOM

REV. 7.13.23

sions and square footage are approximate. Elevations shown are artist's concepts. Optional features reflected in floor plan. Floor plans may vary per elevation. Crescent Homes reserves the right to make changes without notice or prior obligation.