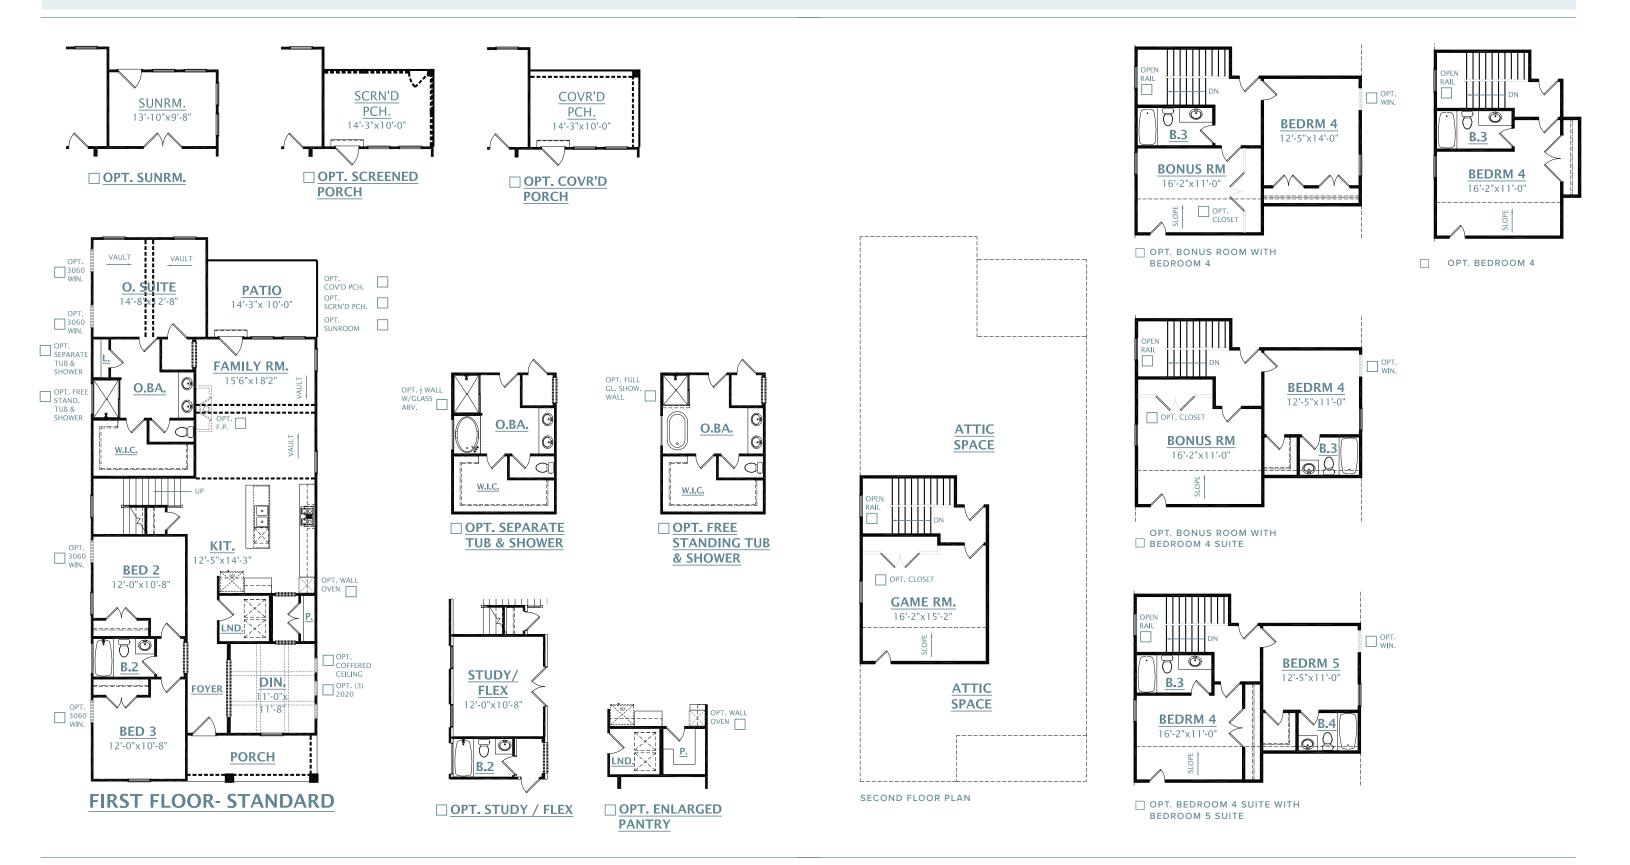

## ATTACHED GARAGE OPTIONS

1 CAR GARAGE 19'-4"×11'-4" SUITE

☐ OPT. 1 CAR SIDELOAD GARAGE WITH PATIO

☐ OPT. 1 CAR SIDELOAD GARAGE WITH SCREEN PORCH

☐ OPT. 1 CAR SIDELOAD GARAGE WITH COVERED PORCH

☐ OPT. 1 CAR SIDELOAD GARAGE WITH SUNROOM

☐ OPT. 1 CAR REARLOAD GARAGE WITH PATIO

☐ OPT. 1 CAR REARLOAD GARAGE WITH SCREEN PORCH

☐ OPT. 1 CAR REARLOAD GARAGE WITH COVERED PORCH

☐ OPT. 1 CAR REARLOAD GARAGE WITH SUNROOM

☐ OPT. 2 CAR GARAGE WITH PATIO

WITH SCREEN PORCH

OPT. 2 CAR GARAGE WITH COVERED PORCH

WITH SUNROOM

REV. 7.13.23

sions and square footage are approximate. Elevations shown are artist's concepts. Optional features reflected in floor plan. Floor plans may vary per elevation. Crescent Homes reserves the right to make changes without notice or prior obligation.

## 2,110 SQUARE FEET | 3 BEDROOMS | 2 BATHROOMS | 1-2 CAR GARAGE

FIRST FLOOR