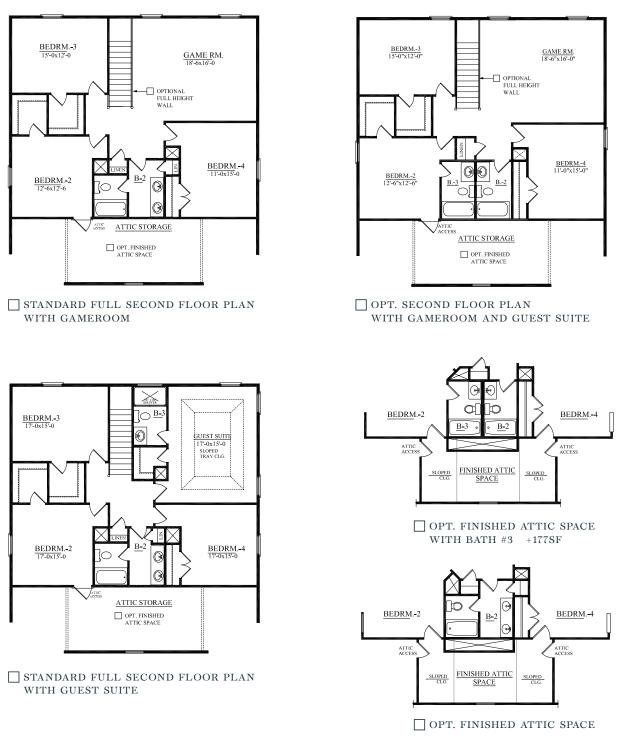

SECOND FLOOR

## 2,649 SQUARE FEET | 4 - 5 BEDROOM | 2.5 - 3.5 BATH

GAMEROOM | DOWNSTAIRS OWNER'S SUITE

Dimensions and square footage are approximate. Elevations shown are artist's concepts. Optional features reflected in floor plan. Floor plans may vary per elevation. Crescent Homes reserves the right to make changes without notice or prior obligation.

## **E REV. 05.17.23**

Dimensions and square footage are approximate. Elevations shown are artist's concepts. Optional features reflected in floor plan. Floor plans may vary per elevation. Crescent Homes reserves the right to make changes without notice or prior obligation.