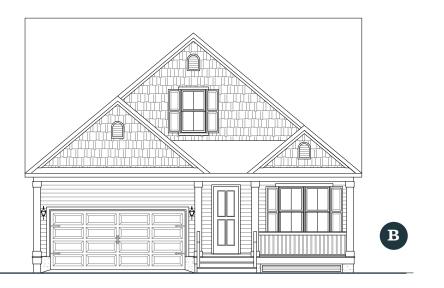

## **E REV. 05.17.23**

Dimensions and square footage are approximate. Elevations shown are artist's concepts. Optional features reflected in floor plan. Floor plans may vary per elevation. Crescent Homes reserves the right to make changes without notice or prior obligation.

## 2,649 SQUARE FEET | 4 - 5 BEDROOM | 2.5 - 3.5 BATH

GAMEROOM | DOWNSTAIRS OWNER'S SUITE

Dimensions and square footage are approximate. Elevations shown are artist's concepts. Optional features reflected in floor plan. Floor plans may vary per elevation. Crescent Homes reserves the right to make changes without notice or prior obligation.