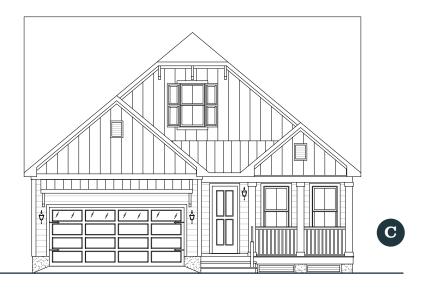

## **E REV. 05.17.23**

Dimensions and square footage are approximate. Elevations shown are artist's concepts. Optional features reflected in floor plan. Floor plans may vary per elevation. Crescent Homes reserves the right to make changes without notice or prior obligation.

## 2,649 SQUARE FEET | 4 - 5 BEDROOM | 2.5 - 3.5 BATH

GAMEROOM | DOWNSTAIRS OWNER'S SUITE

Dimensions and square footage are approximate. Elevations shown are artist's concepts. Optional features reflected in floor plan. Floor plans may vary per elevation. Crescent Homes reserves the right to make changes without notice or prior obligation.