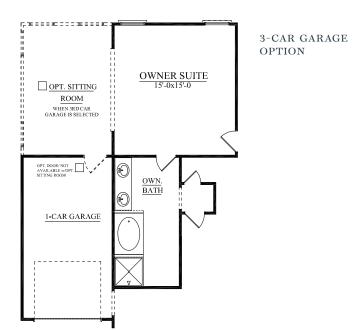

## **E REV. 05.17.23**

Dimensions and square footage are approximate. Elevations shown are artist's concepts. Optional features reflected in floor plan. Floor plans may vary per elevation. Crescent Homes reserves the right to make changes without notice or prior obligation.

## 2,649 SQUARE FEET | 4 - 5 BEDROOM | 2.5 - 3.5 BATH

GAMEROOM | DOWNSTAIRS OWNER'S SUITE

Dimensions and square footage are approximate. Elevations shown are artist's concepts. Optional features reflected in floor plan. Floor plans may vary per elevation. Crescent Homes reserves the right to make changes without notice or prior obligation.