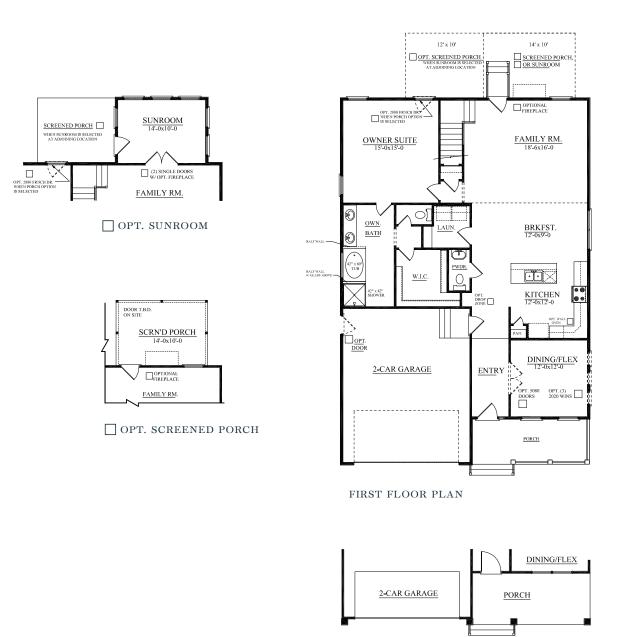

# THE WATSON

## 2,649 SQUARE FEET | 4 - 5 BEDROOM | 2.5 - 3.5 BATH

GAMEROOM | DOWNSTAIRS OWNER'S SUITE

Dimensions and square footage are approximate. Elevations shown are artist's concepts. Optional features reflected in floor plan. Floor plans may vary per elevation. Crescent Homes reserves the right to make changes without notice or prior obligation.

## **E REV. 05.17.23**

Dimensions and square footage are approximate. Elevations shown are artist's concepts. Optional features reflected in floor plan. Floor plans may vary per elevation. Crescent Homes reserves the right to make changes without notice or prior obligation.