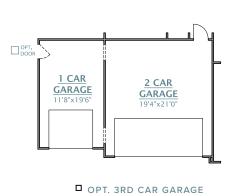

## GARAGE OPTIONS

FAMILY ROOM

2 CAR GARAGE

19'4"x21'0

OPT. MULTI-GENERATIONAL SUITE

NOT AVAILABLE WITH

OPT. OWNER'S SUITE SITTING ROOM

OPT. SIDELOAD GARGE WITH OPT. EXTENDED GUEST SUITE