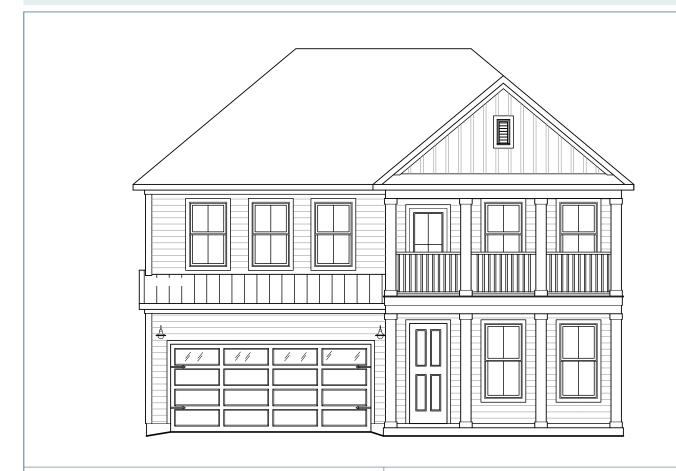

## \_\_\_\_

PALMETTO SERIES

## CRESTWOOD

3,788 SQUARE FEET | 4-5 BEDROOMS | 3.5-4.5 BATHROOMS | 2-3 CAR GARAGE

С

FIRST FLOOR