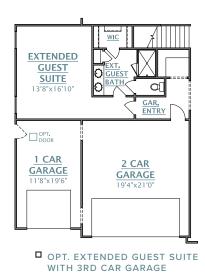

## GARAGE OPTIONS

FAMILY ROOM

2 CAR GARAGE

19'4"x21'0

OPT. MULTI-GENERATIONAL SUITE

NOT AVAILABLE WITH

OPT. OWNER'S SUITE SITTING ROOM

OPT. SIDELOAD GARGE WITH OPT. EXTENDED GUEST SUITE