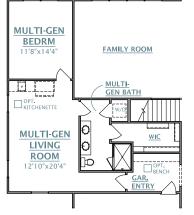

OPT. MULTI-GENERATIONAL SUITE WITH 3RD CAR GARAGE NOT AVAILABLE WITH OPT. OWNER'S SUITE SITTING ROOM

MULTI-GEN
BEDRM
11'8"x14'4"

OPT.

MULTI-GEN LIVING

ROOM

GARAGE 11'8"×19'6"

Dimensions and square footage are approximate. Elevations shown are artist's concepts. Optional features reflected in floor plan. Floor plans may vary per elevation. Crescent Homes reserves the right to make changes without notice or prior obligation.