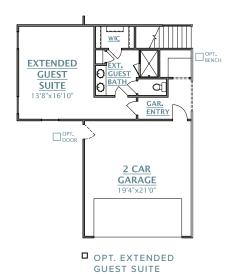

## GARAGE OPTIONS

FAMILY ROOM

2 CAR GARAGE

19'4"x21'0

OPT. MULTI-GENERATIONAL SUITE

NOT AVAILABLE WITH

OPT. OWNER'S SUITE SITTING ROOM

OPT. SIDELOAD GARGE WITH OPT. EXTENDED GUEST SUITE