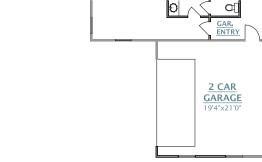

## GARAGE OPTIONS

FAMILY ROOM

2 CAR GARAGE

19'4"x21'0

OPT. MULTI-GENERATIONAL SUITE

NOT AVAILABLE WITH

OPT. OWNER'S SUITE SITTING ROOM

OPT. SIDELOAD GARGE WITH OPT. EXTENDED GUEST SUITE