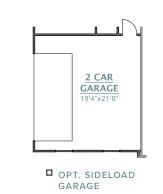

## GARAGE OPTIONS

FAMILY ROOM

2 CAR GARAGE

19'4"x21'0

OPT. MULTI-GENERATIONAL SUITE

NOT AVAILABLE WITH

OPT. OWNER'S SUITE SITTING ROOM

OPT. SIDELOAD GARGE WITH OPT. EXTENDED GUEST SUITE