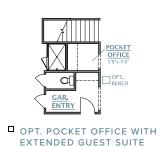

## GARAGE OPTIONS

FAMILY ROOM

2 CAR GARAGE

19'4"x21'0

OPT. MULTI-GENERATIONAL SUITE

NOT AVAILABLE WITH

OPT. OWNER'S SUITE SITTING ROOM

OPT. SIDELOAD GARGE WITH OPT. EXTENDED GUEST SUITE