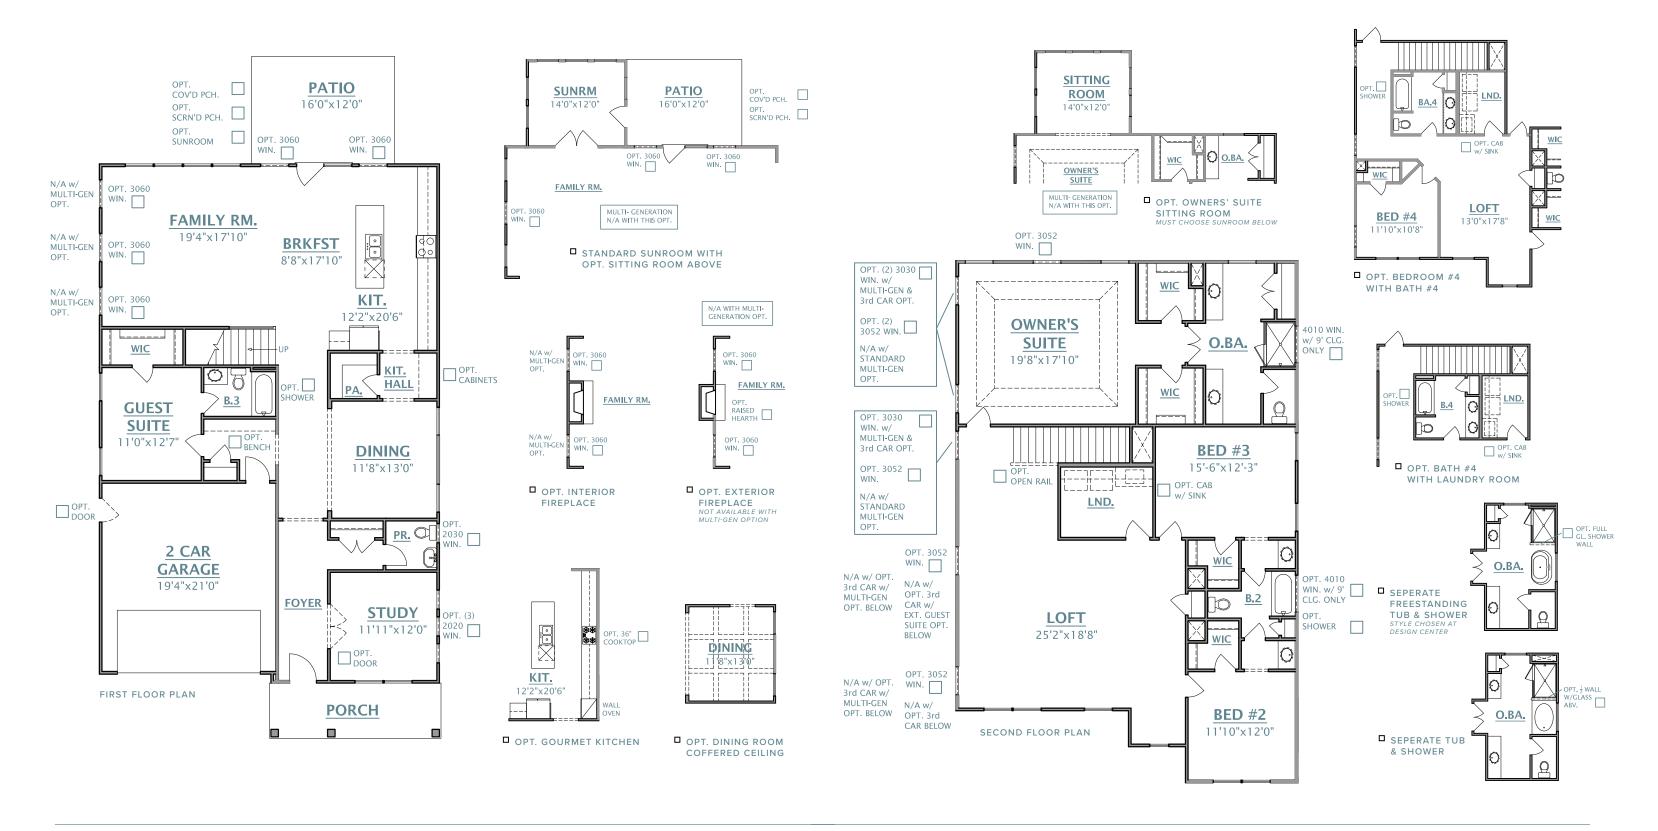

## GARAGE OPTIONS

FAMILY ROOM

2 CAR GARAGE

19'4"x21'0

OPT. MULTI-GENERATIONAL SUITE

NOT AVAILABLE WITH

OPT. OWNER'S SUITE SITTING ROOM

OPT. SIDELOAD GARGE WITH OPT. EXTENDED GUEST SUITE

OPT. MULTI-GENERATIONAL SUITE WITH 3RD CAR GARAGE NOT AVAILABLE WITH OPT. OWNER'S SUITE SITTING ROOM

MULTI-GEN
BEDRM
11'8"x14'4"

OPT.

MULTI-GEN LIVING

ROOM

GARAGE 11'8"×19'6"

Dimensions and square footage are approximate. Elevations shown are artist's concepts. Optional features reflected in floor plan. Floor plans may vary per elevation. Crescent Homes reserves the right to make changes without notice or prior obligation.

## CRESTWOOD

3,788 SQUARE FEET | 4-5 BEDROOMS | 3.5-4.5 BATHROOMS | 2-3 CAR GARAGE

С

FIRST FLOOR