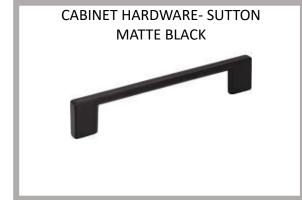

#### BATH 3

CABINET HARDWARE- SUTTON MATTE BLACK

COUNTERTOP – STAR CLUSTER

VANITY LIGHTS

CABINETS - ALPINE

GIBSON SINGLE FAUCET BLACK

FLOOR –CALACATTA EMPIRE 12X24 -OFFSET PATTERN

**MASTER** 