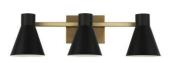

## MASTER BATH

CABINET
HARDWARESUTTON BRONZE

COUNTERTOP – STAR CLUSTER

SHOWER WALL – 3X6 WHITE VERTICAL STRAIGHT STACK

RADIUS MIRRORS - BLACK

VANITY LIGHTS

CABINETS – ONYX

GIBSON SINGLE FAUCET BLACK