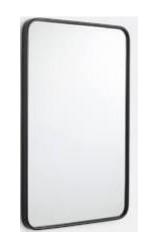

## MASTER BATH

CABINET
HARDWARESUTTON BRONZE

COUNTERTOP – STAR CLUSTER

SHOWER WALL – 3X6 WHITE VERTICAL STRAIGHT STACK

RADIUS MIRRORS - BLACK

VANITY LIGHTS

CABINETS – ONYX

GIBSON SINGLE FAUCET BLACK