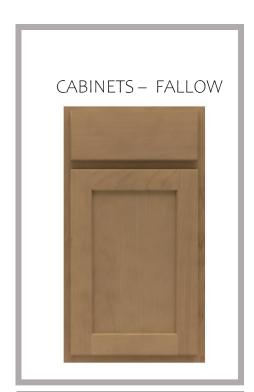

### WINDERMERE B 90 DESIGN VISUAL

KINGSBURY

DISCLAIMER:

DESIGN VIUSAL IS FOR REPRESENTATION PURPOSES ONLY. ALL CHANGE ORDERS AND CONTRACT PAPERWORK SUPERCEEDS DESIGN VISUAL

#### KITCHEN - LEVEL 5 APPLIANCE PACKAGE

CABINET HARDWARE-SUTTON BRONZE



WHITE ZEN QUARTZ COUNTERTOP BACKSPLASH - 2X4 BRICKJOINT



ARBOR CABINETS – ALPINE (PERIMETER) + ONYX (ISLAND)



STAINLESS STEEL SINK



PENDANTS









## MASTER BATH

CABINET
HARDWARESUTTON BRONZE

COUNTERTOP – STAR CLUSTER



SHOWER WALL – 3X6 WHITE VERTICAL STRAIGHT STACK



RADIUS MIRRORS - BLACK



VANITY LIGHTS



CABINETS – ONYX



GIBSON SINGLE FAUCET BLACK



FLOOR –ELECT WHITE 12X24



SHOWER FLOOR – MOSAIC BLACK HEX





# BATH 2

















#### BATH 3

CABINET HARDWARE- SUTTON MATTE BLACK



COUNTERTOP – STAR CLUSTER



VANITY LIGHTS



CABINETS - ALPINE



GIBSON SINGLE FAUCET BLACK



FLOOR –CALACATTA EMPIRE 12X24 -OFFSET PATTERN









**MASTER** 

**FAMILY** 

MASTER BATH

**EXTERIOR** 



CARPET – TRADITION HARDWOOD – CANVAS OAK LAUNDRY – 12X24 MODERN HEARTH

## FLOORING



#### EXTERIOR SELECTIONS

#### EXTERIOR COLOR-IRON GRAY HARDIE



FRONT DOOR – STAIN CHESTNUT





FRONT ELEVATION B

SHINGLES -WEATHERWOOD



SOFFIT & FASCIA – EXTRA WHITE