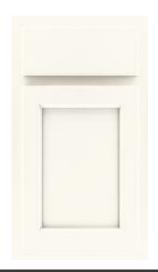

#### KITCHEN - LEVEL 5 APPLIANCE PACKAGE

CABINET HARDWARE-SUTTON BRONZE

WHITE ZEN QUARTZ COUNTERTOP BACKSPLASH - 2X4 BRICKJOINT

ARBOR CABINETS – ALPINE (PERIMETER) + ONYX (ISLAND)

STAINLESS STEEL SINK

PENDANTS