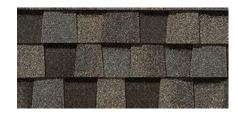

#### EXTERIOR COLOR-IRON GRAY HARDIE

FRONT DOOR – STAIN CHESTNUT

FRONT ELEVATION B

SHINGLES -WEATHERWOOD

SOFFIT & FASCIA – EXTRA WHITE