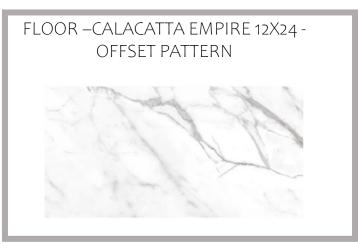

#### BATH 3

CABINET HARDWARE- SUTTON MATTE BLACK

COUNTERTOP – STAR CLUSTER

VANITY LIGHTS

CABINETS - ALPINE

GIBSON SINGLE FAUCET BLACK

FLOOR –CALACATTA EMPIRE 12X24 -OFFSET PATTERN

**MASTER** 