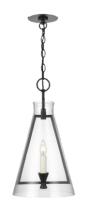

#### KITCHEN - LEVEL 5 APPLIANCE PACKAGE

CABINET HARDWARE-SUTTON BRONZE

WHITE ZEN QUARTZ COUNTERTOP BACKSPLASH - 2X4 BRICKJOINT

ARBOR CABINETS – ALPINE (PERIMETER) + ONYX (ISLAND)

STAINLESS STEEL SINK

PENDANTS