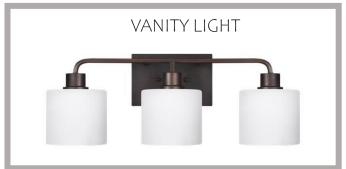

## MASTER BATH

CABINET
HARDWARESUTTON BRONZE

COUNTERTOP – STAR CLUSTER

SHOWER WALL – 3X6 WHITE VERTICAL STRAIGHT STACK

RADIUS MIRRORS - BLACK

VANITY LIGHTS

CABINETS – ONYX

GIBSON SINGLE FAUCET BLACK