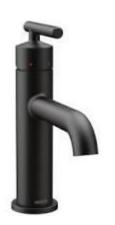

## MASTER BATH

CABINET
HARDWARESUTTON BRONZE

COUNTERTOP – STAR CLUSTER

SHOWER WALL – 3X6 WHITE VERTICAL STRAIGHT STACK

RADIUS MIRRORS - BLACK

VANITY LIGHTS

CABINETS – ONYX

GIBSON SINGLE FAUCET BLACK

#### BATH 3

CABINET HARDWARE- SUTTON MATTE BLACK

COUNTERTOP – STAR CLUSTER

VANITY LIGHTS

CABINETS - ALPINE

GIBSON SINGLE FAUCET BLACK

FLOOR –CALACATTA EMPIRE 12X24 -OFFSET PATTERN

**MASTER** 