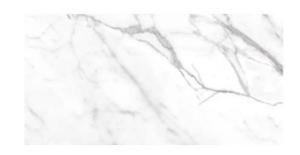

## MASTER BATH

CABINET
HARDWARESUTTON BRONZE

COUNTERTOP – STAR CLUSTER

SHOWER WALL – 3X6 WHITE VERTICAL STRAIGHT STACK

RADIUS MIRRORS - BLACK

VANITY LIGHTS

CABINETS – ONYX

GIBSON SINGLE FAUCET BLACK

#### BATH 3

CABINET HARDWARE- SUTTON MATTE BLACK

COUNTERTOP – STAR CLUSTER

VANITY LIGHTS

CABINETS - ALPINE

GIBSON SINGLE FAUCET BLACK

FLOOR –CALACATTA EMPIRE 12X24 -OFFSET PATTERN

**MASTER** 