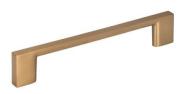

#### KITCHEN - LEVEL 5 APPLIANCE PACKAGE

CABINET HARDWARE-SUTTON BRONZE

WHITE ZEN QUARTZ COUNTERTOP BACKSPLASH - 2X4 BRICKJOINT

ARBOR CABINETS – ALPINE (PERIMETER) + ONYX (ISLAND)

STAINLESS STEEL SINK

PENDANTS

## MASTER BATH

CABINET
HARDWARESUTTON BRONZE

COUNTERTOP – STAR CLUSTER

SHOWER WALL – 3X6 WHITE VERTICAL STRAIGHT STACK

RADIUS MIRRORS - BLACK

VANITY LIGHTS

CABINETS – ONYX

GIBSON SINGLE FAUCET BLACK

#### BATH 3

CABINET HARDWARE- SUTTON MATTE BLACK

COUNTERTOP – STAR CLUSTER

VANITY LIGHTS

CABINETS - ALPINE

GIBSON SINGLE FAUCET BLACK

FLOOR –CALACATTA EMPIRE 12X24 -OFFSET PATTERN

**MASTER** 