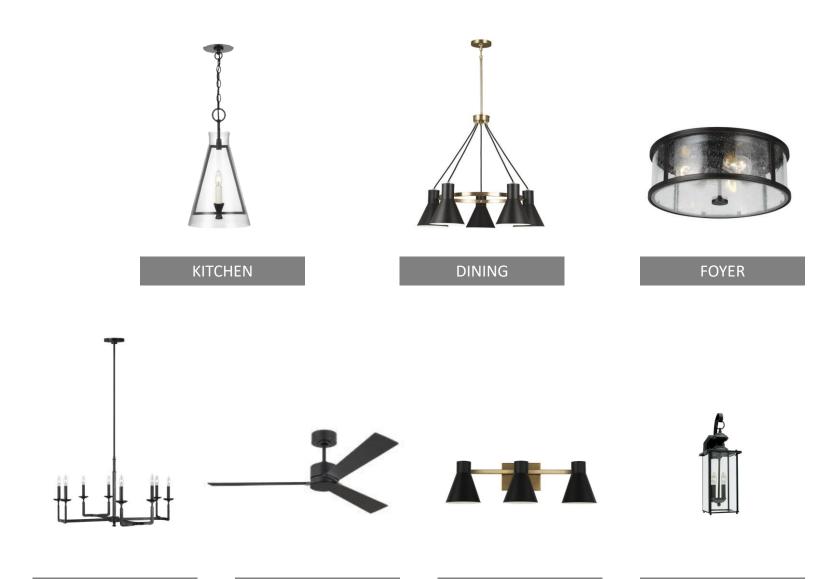

#### KITCHEN - LEVEL 5 APPLIANCE PACKAGE

CABINET HARDWARE-SUTTON BRONZE

WHITE ZEN QUARTZ COUNTERTOP BACKSPLASH - 2X4 BRICKJOINT

ARBOR CABINETS – ALPINE (PERIMETER) + ONYX (ISLAND)

STAINLESS STEEL SINK

PENDANTS