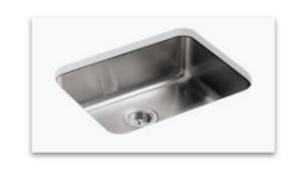

#### KITCHEN - LEVEL 5 APPLIANCE PACKAGE

CABINET HARDWARE-SUTTON BRONZE

WHITE ZEN QUARTZ COUNTERTOP BACKSPLASH - 2X4 BRICKJOINT

ARBOR CABINETS – ALPINE (PERIMETER) + ONYX (ISLAND)

STAINLESS STEEL SINK

PENDANTS