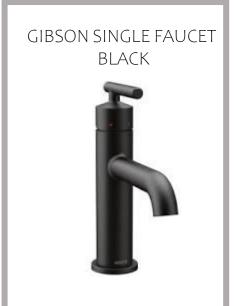

## MASTER BATH

CABINET
HARDWARESUTTON BRONZE

COUNTERTOP – STAR CLUSTER

SHOWER WALL – 3X6 WHITE VERTICAL STRAIGHT STACK

RADIUS MIRRORS - BLACK

VANITY LIGHTS

CABINETS – ONYX

GIBSON SINGLE FAUCET BLACK

#### BATH 3

CABINET HARDWARE- SUTTON MATTE BLACK

COUNTERTOP – STAR CLUSTER

VANITY LIGHTS

CABINETS - ALPINE

GIBSON SINGLE FAUCET BLACK

FLOOR –CALACATTA EMPIRE 12X24 -OFFSET PATTERN

**MASTER** 