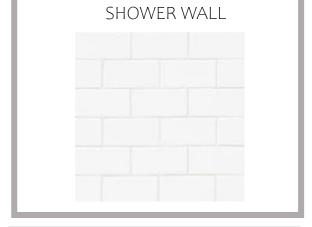

## MASTER BATH

CABINET
HARDWARESUTTON BRONZE

COUNTERTOP – STAR CLUSTER

SHOWER WALL – 3X6 WHITE VERTICAL STRAIGHT STACK

RADIUS MIRRORS - BLACK

VANITY LIGHTS

CABINETS – ONYX

GIBSON SINGLE FAUCET BLACK