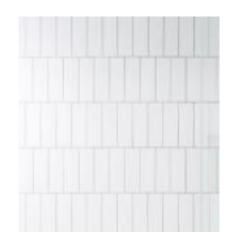

### WINDERMERE B 90 DESIGN VISUAL

KINGSBURY

DISCLAIMER:

DESIGN VIUSAL IS FOR REPRESENTATION PURPOSES ONLY. ALL CHANGE ORDERS AND CONTRACT PAPERWORK SUPERCEEDS DESIGN VISUAL

#### KITCHEN - LEVEL 5 APPLIANCE PACKAGE

CABINET HARDWARE-SUTTON BRONZE



WHITE ZEN QUARTZ COUNTERTOP BACKSPLASH - 2X4 BRICKJOINT



ARBOR CABINETS – ALPINE (PERIMETER) + ONYX (ISLAND)



STAINLESS STEEL SINK



PENDANTS









## MASTER BATH

CABINET
HARDWARESUTTON BRONZE

COUNTERTOP – STAR CLUSTER



SHOWER WALL – 3X6 WHITE VERTICAL STRAIGHT STACK



RADIUS MIRRORS - BLACK



VANITY LIGHTS



CABINETS – ONYX



GIBSON SINGLE FAUCET BLACK



FLOOR –ELECT WHITE 12X24



SHOWER FLOOR – MOSAIC BLACK HEX





# BATH 2

















#### BATH 3

CABINET HARDWARE- SUTTON MATTE BLACK



COUNTERTOP – STAR CLUSTER



VANITY LIGHTS



CABINETS - ALPINE



GIBSON SINGLE FAUCET BLACK



FLOOR –CALACATTA EMPIRE 12X24 -OFFSET PATTERN









**MASTER** 

**FAMILY** 

MASTER BATH

**EXTERIOR** 



CARPET – TRADITION HARDWOOD – CANVAS OAK LAUNDRY – 12X24 MODERN HEARTH

## FLOORING



#### EXTERIOR SELECTIONS

#### EXTERIOR COLOR-IRON GRAY HARDIE



FRONT DOOR – STAIN CHESTNUT





FRONT ELEVATION B

SHINGLES -WEATHERWOOD



SOFFIT & FASCIA – EXTRA WHITE