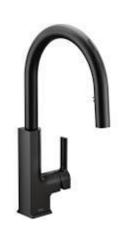

## MASTER BATH

CABINET
HARDWARESUTTON BRONZE

COUNTERTOP – STAR CLUSTER

SHOWER WALL – 3X6 WHITE VERTICAL STRAIGHT STACK

RADIUS MIRRORS - BLACK

VANITY LIGHTS

CABINETS – ONYX

GIBSON SINGLE FAUCET BLACK

#### BATH 3

CABINET HARDWARE- SUTTON MATTE BLACK

COUNTERTOP – STAR CLUSTER

VANITY LIGHTS

CABINETS - ALPINE

GIBSON SINGLE FAUCET BLACK

FLOOR –CALACATTA EMPIRE 12X24 -OFFSET PATTERN

**MASTER** 