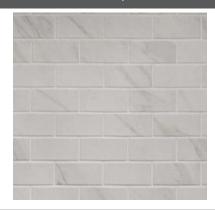

#### KITCHEN - LEVEL 5 APPLIANCE PACKAGE

CABINET HARDWARE-SUTTON BRONZE

WHITE ZEN QUARTZ COUNTERTOP BACKSPLASH - 2X4 BRICKJOINT

ARBOR CABINETS – ALPINE (PERIMETER) + ONYX (ISLAND)

STAINLESS STEEL SINK

PENDANTS