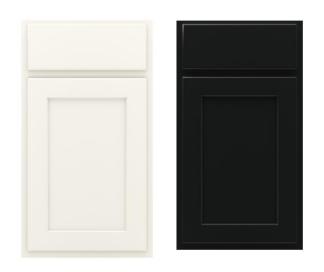

#### KITCHEN - LEVEL 5 APPLIANCE PACKAGE

CABINET HARDWARE-SUTTON BRONZE

WHITE ZEN QUARTZ COUNTERTOP BACKSPLASH - 2X4 BRICKJOINT

ARBOR CABINETS – ALPINE (PERIMETER) + ONYX (ISLAND)

STAINLESS STEEL SINK

PENDANTS

## MASTER BATH

CABINET
HARDWARESUTTON BRONZE

COUNTERTOP – STAR CLUSTER

SHOWER WALL – 3X6 WHITE VERTICAL STRAIGHT STACK

RADIUS MIRRORS - BLACK

VANITY LIGHTS

CABINETS – ONYX

GIBSON SINGLE FAUCET BLACK

#### BATH 3

CABINET HARDWARE- SUTTON MATTE BLACK

COUNTERTOP – STAR CLUSTER

VANITY LIGHTS

CABINETS - ALPINE

GIBSON SINGLE FAUCET BLACK

FLOOR –CALACATTA EMPIRE 12X24 -OFFSET PATTERN

**MASTER** 