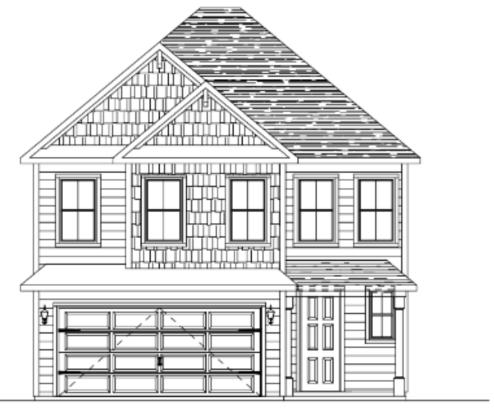

#### EXTERIOR COLOR-IRON GRAY HARDIE

FRONT DOOR – STAIN CHESTNUT

FRONT ELEVATION B

SHINGLES -WEATHERWOOD

SOFFIT & FASCIA – EXTRA WHITE