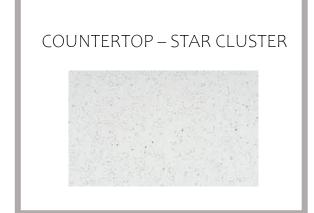

## MASTER BATH

CABINET
HARDWARESUTTON BRONZE

COUNTERTOP – STAR CLUSTER

SHOWER WALL – 3X6 WHITE VERTICAL STRAIGHT STACK

RADIUS MIRRORS - BLACK

VANITY LIGHTS

CABINETS – ONYX

GIBSON SINGLE FAUCET BLACK

#### BATH 3

CABINET HARDWARE- SUTTON MATTE BLACK

COUNTERTOP – STAR CLUSTER

VANITY LIGHTS

CABINETS - ALPINE

GIBSON SINGLE FAUCET BLACK

FLOOR –CALACATTA EMPIRE 12X24 -OFFSET PATTERN

**MASTER** 