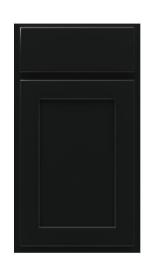

## MASTER BATH

CABINET
HARDWARESUTTON BRONZE

COUNTERTOP – STAR CLUSTER

SHOWER WALL – 3X6 WHITE VERTICAL STRAIGHT STACK

RADIUS MIRRORS - BLACK

VANITY LIGHTS

CABINETS – ONYX

GIBSON SINGLE FAUCET BLACK

#### BATH 3

CABINET HARDWARE- SUTTON MATTE BLACK

COUNTERTOP – STAR CLUSTER

VANITY LIGHTS

CABINETS - ALPINE

GIBSON SINGLE FAUCET BLACK

FLOOR –CALACATTA EMPIRE 12X24 -OFFSET PATTERN

**MASTER** 