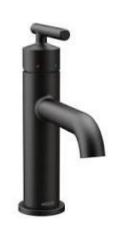

## MASTER BATH

CABINET
HARDWARESUTTON BRONZE

COUNTERTOP – STAR CLUSTER

SHOWER WALL – 3X6 WHITE VERTICAL STRAIGHT STACK

RADIUS MIRRORS - BLACK

VANITY LIGHTS

CABINETS – ONYX

GIBSON SINGLE FAUCET BLACK

#### BATH 3

CABINET HARDWARE- SUTTON MATTE BLACK

COUNTERTOP – STAR CLUSTER

VANITY LIGHTS

CABINETS - ALPINE

GIBSON SINGLE FAUCET BLACK

FLOOR –CALACATTA EMPIRE 12X24 -OFFSET PATTERN

**MASTER** 