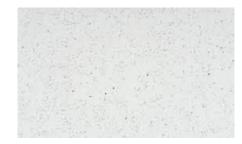

## MASTER BATH

CABINET
HARDWARESUTTON BRONZE

COUNTERTOP – STAR CLUSTER

SHOWER WALL – 3X6 WHITE VERTICAL STRAIGHT STACK

RADIUS MIRRORS - BLACK

VANITY LIGHTS

CABINETS – ONYX

GIBSON SINGLE FAUCET BLACK