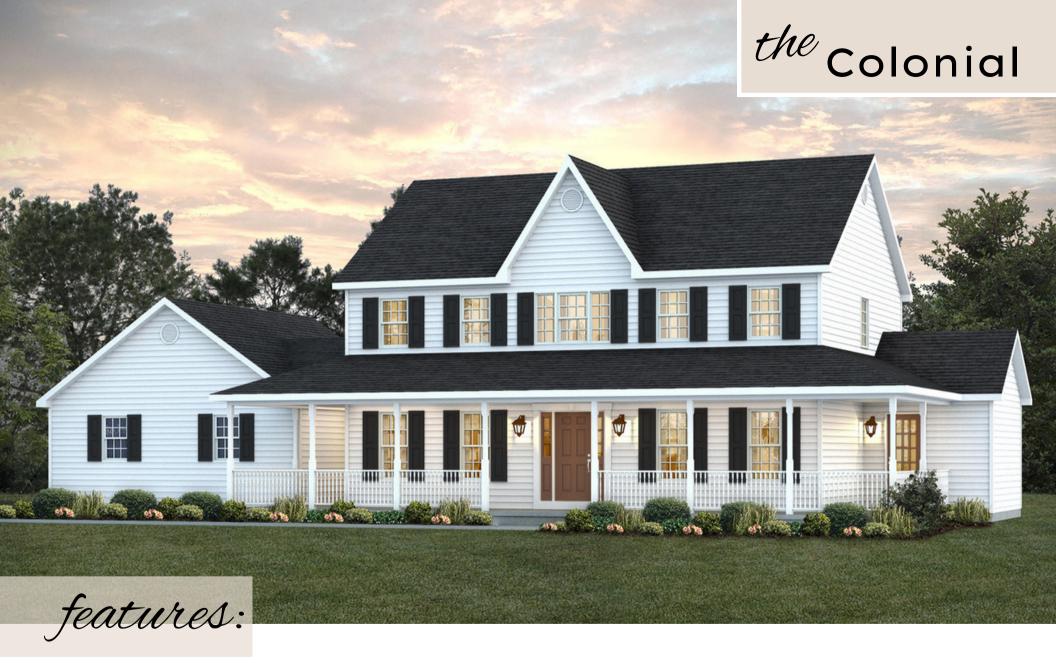

#### 4 BEDROOMS | 2.5 BATHS | Approx. 2366 sq. feet

Timeless Two-Story Home w/ wide Wraparound Porch. Functional active first floor living space w/ separate upstairs sleeping area.

#### the Colonial

Large Family Room Space visible from Meal Prep Area

Formal Dining Room & Private Living Room

Master Bathroom w/Corner Soaker Tub, Double Bowl Vanity & Separate Shower

Oversized Walk-in closet in Master Bedroom

Wide wraparound porch w/ additional access from Family Room

2 car end entry garage