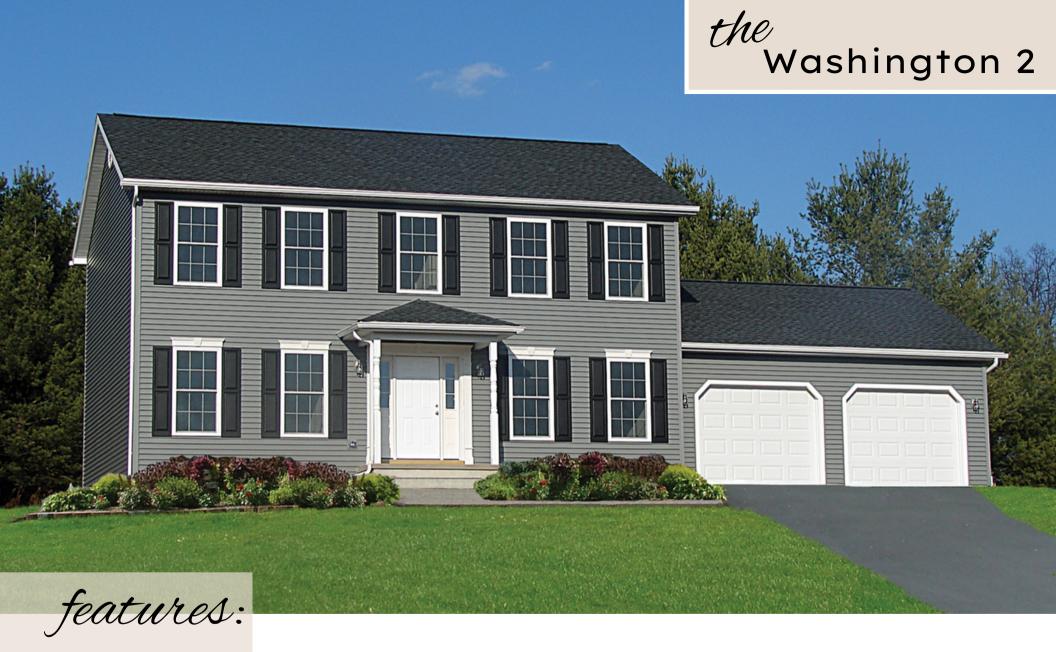

## the

## Washington 2

Open, Family-Friendly Kitchen/Breakfast Area w/ Pantry Closet

Versatile Living Room could become Toy/Flex Room

Master Bedroom Suite w/ Walk-in Closet & Private Bath

4' x 8' covered front stoop

4 BEDROOMS | 2.5 BATHS | Approx. 2016 sq. feet

Accommodating 2-Story Home for Growing Families. Functional Living Space. Includes Master Bedroom Suite.