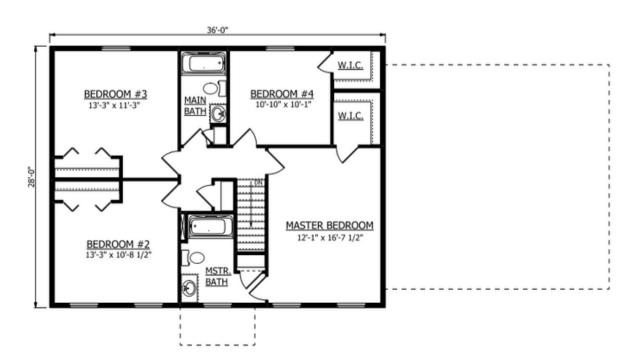

## 36'-0" 36'-0" 24'-0" EAMILY ROOM 15'-5" x 13'-3" B'FAST AREA 8'-9" x 13'-3" 10'-6 1/2" x 13'-3" CARAGE 23'-8" x 23'-4" DINING ROOM 12'-1" x 13'-3 1/2" FOYER COVERED STOOP 8'-0" x 4'-0"

4 BEDROOMS | 2.5 BATHS | Approx. 2016 sq. feet

Accommodating 2-Story Home for Growing Families. Functional Living Space. Includes Master Bedroom Suite.

## Washington 2

Open, Family-Friendly Kitchen/Breakfast Area w/ Pantry Closet

Versatile Living Room could become Toy/Flex Room

Master Bedroom Suite w/ Walk-in Closet & Private Bath

4' x 8' covered front stoop