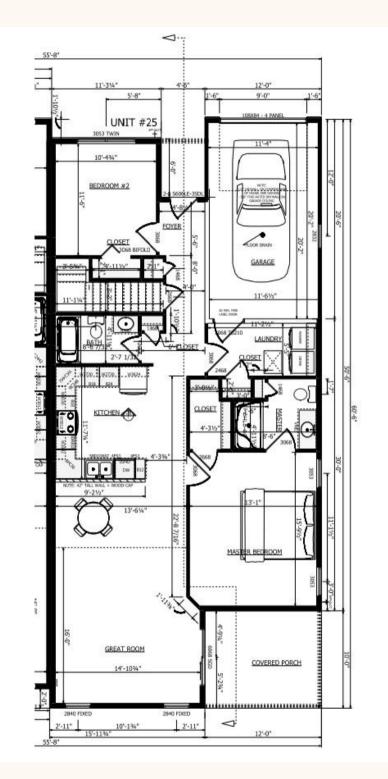

## PINE GROVE MEADOWS TOWNHOMES

20 Hannah Drive, McEwensville, PA 17749

NOW AVAILABLE





1277 SQ. FEET

2 BEDROOMS

2 BATH

**1-CAR GARAGE** 

#### ABOUT THE PROPERTY

Pine Grove Meadows Townhomes are built with a craftsman-style exterior using Board + Batten, shake siding, stone veneer accents, and decorative gables. Homes are maintenance-free and already come beautifully landscaped! Snow Removal and Grass Cutting are done through the Homeowner's Association. Public water and sewer.

#### HOME FEATURES

- Granite Countertops
- Range, Microwave, & Dishwasher Included
- Superior Xi Basement Walls
- Covered Rear Patio
- Spacious Great Room

### CONTACT US





1734 N. Susquehanna Trail Selinsgrove, PA 17837



# FLOOR PLAN



Please contact us for additional detailed specifications.