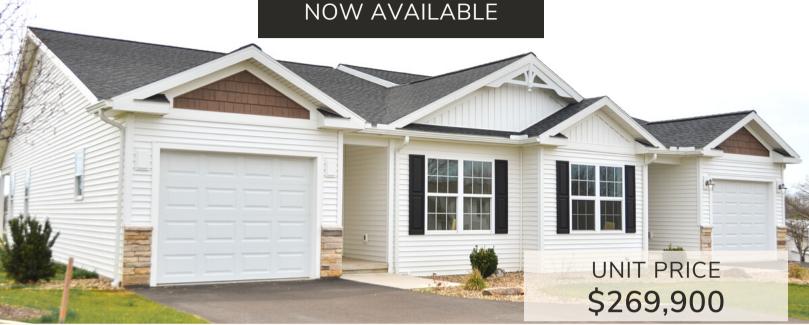

## PINE GROVE MEADOWS TOWNHOMES

20 Hannah Drive, McEwensville, PA 17749

NOW AVAILABLE

1277 SQ. FEET

2 BEDROOMS

2 BATH

**1-CAR GARAGE** 

#### ABOUT THE PROPERTY

Pine Grove Meadows Townhomes are built with a craftsman-style exterior using Board + Batten, shake siding, stone veneer accents, and decorative gables. Homes are maintenance-free and already come beautifully landscaped! Snow Removal and Grass Cutting are done through the Homeowner's Association. Public water and sewer.