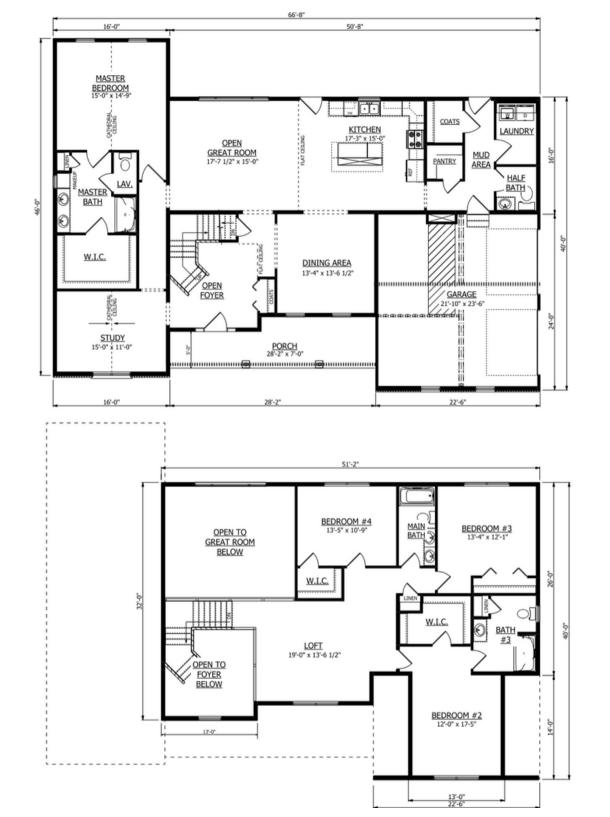

## 4 BEDROOMS | 3.5 BATHS | Approx. 3274 sq. feet

Truly a forever home. This plan features First & Second Floor Master Suites, 2-Story Great Room, Mudroom, Grand Foyer, Loft, and much more!

000

LL.

-

S

Floor

2nd

the Cora

2-Story Great Room Open to Upstairs Loft

Mudroom w/ Direct Access to Backyard & Garage

Open Kitchen featuring 7' Island and Private Pantry

First Floor Master Suite w/ Cathedral Ceiling, Large WIC, Make-Up Area, access to Study, and more!

Second Floor Master Suite w/ Full Bathroom & WIC

Craftsman Exterior featuring Stone Veneer, Gables, Gable Pediment and Front Porch with Stone Columns