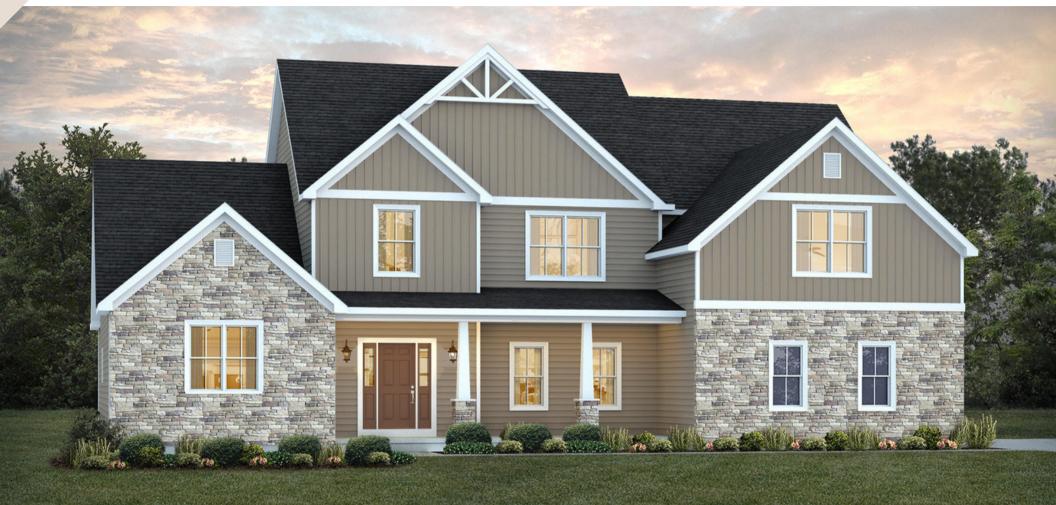

## 4 BEDROOMS | 3.5 BATHS | Approx. 3274 sq. feet

Truly a forever home. This plan features First & Second Floor Master Suites, 2-Story Great Room, Mudroom, Grand Foyer, Loft, and much more!

000

LL.

-

S

Floor

Second Floor Master Suite w/ Full Bathroom & WIC

Craftsman Exterior featuring Stone Veneer, Gables, Gable Pediment and Front Porch with Stone Columns