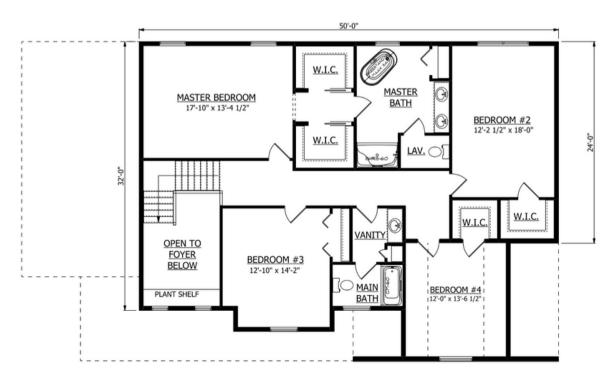

## *the* Casale Craftsman

Large Great Room w/ Cathedral Ceiling

Open Kitchen/Breakfast Area w/ Island & Walk-In Pantry

Food Prep Area/Coffee Bar with Second Kitchen Sink

Master Bedroom Suite with Dual Walk-In Closets

Master Bathroom with Free-Standing Tub & Water Closet

Downstairs Office or First Floor Bedroom (Bedroom #5)

Craftsman exterior featuring Stone Veneer, Shakes, Gables, and Front Porch with Stone Columns