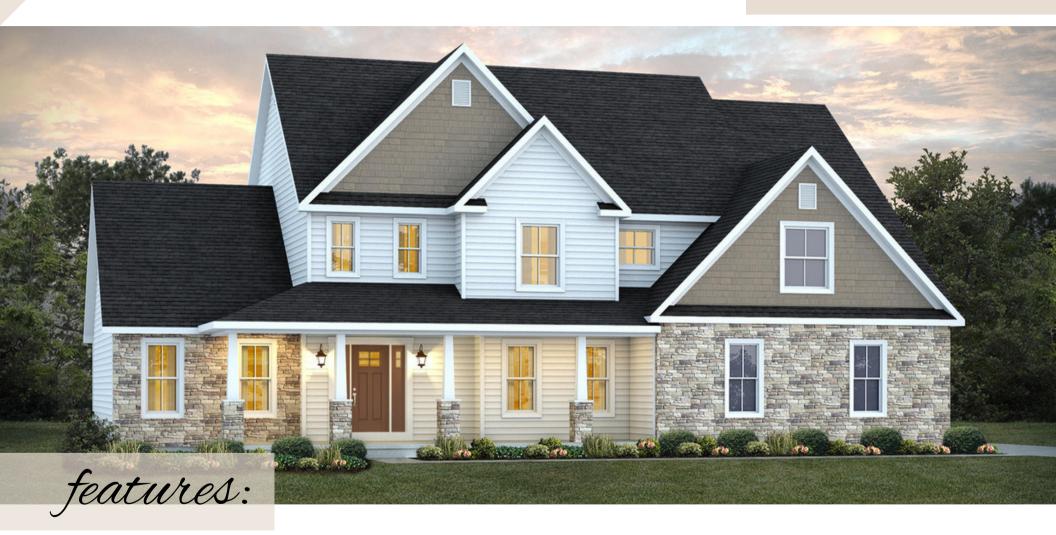

## *the* Casale Craftsman

**4 - 5** BEDROOMS | **2.5** BATHS | Approx. **2931** sq. feet

Our Most Popular Plan, now in Craftsman Style. Two-Story with Cathedral Great Room, Master Suite, Free-Standing Tub, and much more!

## *the* Casale Craftsman

Large Great Room w/ Cathedral Ceiling

Open Kitchen/Breakfast Area w/ Island & Walk-In Pantry

Food Prep Area/Coffee Bar with Second Kitchen Sink

Master Bedroom Suite with Dual Walk-In Closets

Master Bathroom with Free-Standing Tub & Water Closet

Downstairs Office or First Floor Bedroom (Bedroom #5)

Craftsman exterior featuring Stone Veneer, Shakes, Gables, and Front Porch with Stone Columns