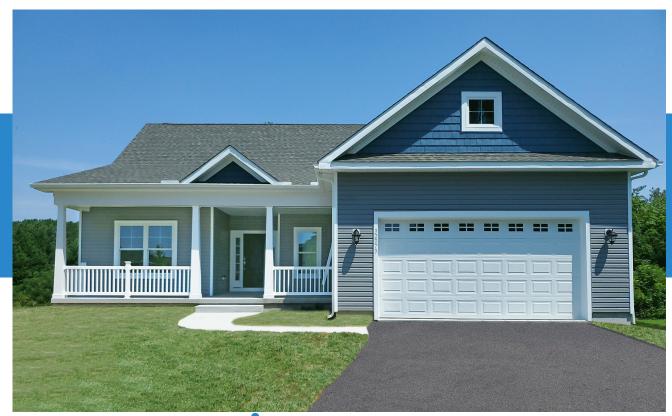

## Quick Move-In!

Now available in **The Marina at Pepper's Creek in Dagsboro, DE** is a spacious Vandelay floor plan. Featuring **3 bedrooms, 2 bathrooms, and a two-car garage,** this home has tons of space and all the benefits of single-level living. Vaulted ceilings in the living areas add to the airy feeling. A large kitchen with **granite countertops, maple cabinets with under cabinet lighting, upgraded stainless steel appliances, and tiled backsplash** is the heart of the home. The private Owner's Suite features a large walk-in closet and spacious bathroom with dual vanities. The large front porch gives this house instant curb appeal and is perfect for enjoying the outdoors.