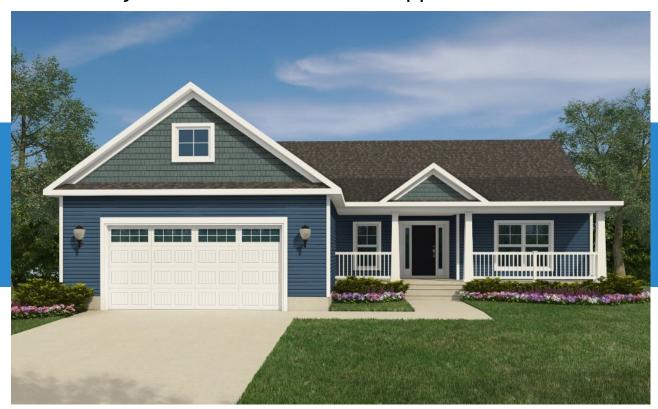

## Quick Move-In!

Now available in **The Marina at Pepper's Creek in Dagsboro**, **DE** is a spacious Vandelay floor plan. Featuring **3 bedrooms**, **2 bathrooms**, **and a two-car garage**, this home has tons of space and all the benefits of single-level living. Vaulted ceilings in the living areas add to the airy feeling. A large kitchen with **granite countertops**, **maple cabinets with under cabinet lighting**, **upgraded stainless steel appliances**, **and tiled backsplash** is the heart of the home. The private Owner's Suite features a large walk-in closet and spacious bathroom with dual vanities. The large front porch gives this house instant curb appeal and is perfect for enjoying the outdoors.