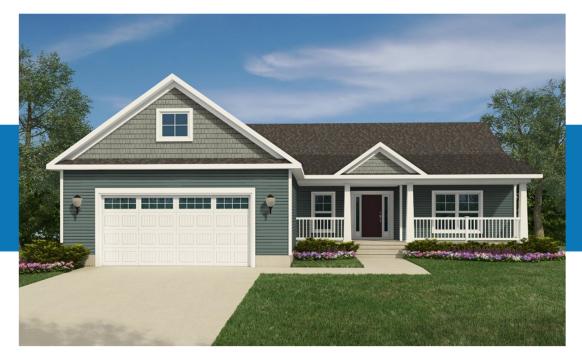

## **Inventory Home in Dagboro, DE**

Vandelay Plan in The Marina at Pepper's Creek PC111

\*Colorized elevation may show options not included

## Quick Move-In!

Coming soon in The Marina at Pepper's Creek in Dagsboro, DE is a spacious Vandelay floor plan in the stylish Heritage elevation..

Featuring 3 bedrooms, 2 bathrooms, and a two-car garage, this home has tons of space and all the benefits of single-level living. Vaulted ceilings in the living areas add to the airy feeling. A large kitchen with granite countertops, maple cabinets with undercabinet lighting, upgraded stainless steel appliances, tiled backsplash, and island with ample storage, is the heart of the home. The private Owner's Suite features a large walk-in closet and spacious bathroom with dual vanities. The large front porch gives this house instant curb appeal and is perfect for enjoying the outdoors.