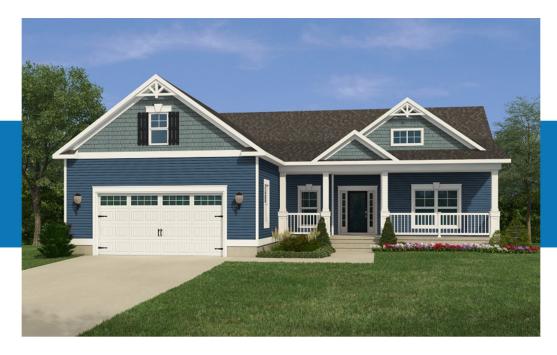

## **Inventory Home in Milton, DE**

Vandelay Plan in Deep Branch Woods DB26

\*Colorized elevation may show options not included

## Quick Move-In!

Now available in **Deep Branch Woods in Milton, DE** is a spacious Vandelay floor plan. Featuring **3 bedrooms, 2 bathrooms, and a two-car garage**, this home has tons of space and all the benefits of single-level living. Vaulted ceilings in the living areas add to the airy feeling. A large kitchen with **granite countertops, maple cabinets with undercabinet lighting, upgraded stainless steel appliances, and tiled backsplash** is the heart of the home. The private Owner's Suite features a large walk-in closet and spacious bathroom with dual vanities. The large front porch gives this house instant curb appeal and is perfect for enjoying the outdoors.