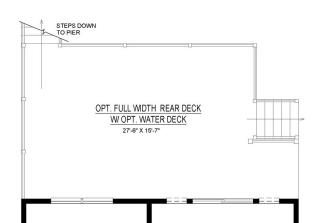

### Marlene Optional Decks

SECOND FLOOR

OPT. DECK

OPT #00142

FIRST FLOOR
OPT. FULL WIDTH REAR DECK
W/ OPT. WATER DECK

OPT #00141 + OPT #00144

FIRST FLOOR
OPT. FULL WIDTH
REAR DECK
OPT #00141

SECOND FLOOR
OPT. FULL WIDTH REAR DECK
OPT #00156