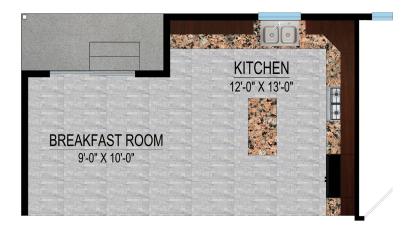

## **Brenner**Kitchen Options

An already spacious kitchen can be further enhanced with our kitchen options. Add an island to our standard kitchen for even more storage and prep space. The gourmet kitchen option replaces some of our standard features, swapping the slide-in range/oven with dual wall ovens, a smooth or gas cooktop and a large kitchen island. Upgraded stainless steel appliances are also available or add a prep sink and wine fridge to your center island to complete the high end kitchen of your dreams.

## Standard Kitchen with optional island

## **Brenner**First Floor Options

Further enhance your new BRENNER with these first floor options. A breakfast room extension adds more space for indoor dining and entertaining, a large 12' x 14' deck is the perfect spot for grilling and outdoor entertaining, and a morning room 1 is the perfect spot to sip your morning coffee or enjoy a good book.

**Breakfast Room Extension** 

Morning Room 1

<sup>\*</sup> All dimensions are approximate. Floor plans are artist's conception and may vary slightly from precise and most current blue prints and specifications. Plans and elevations may show options not included in the base price. Details subject to change without notice.