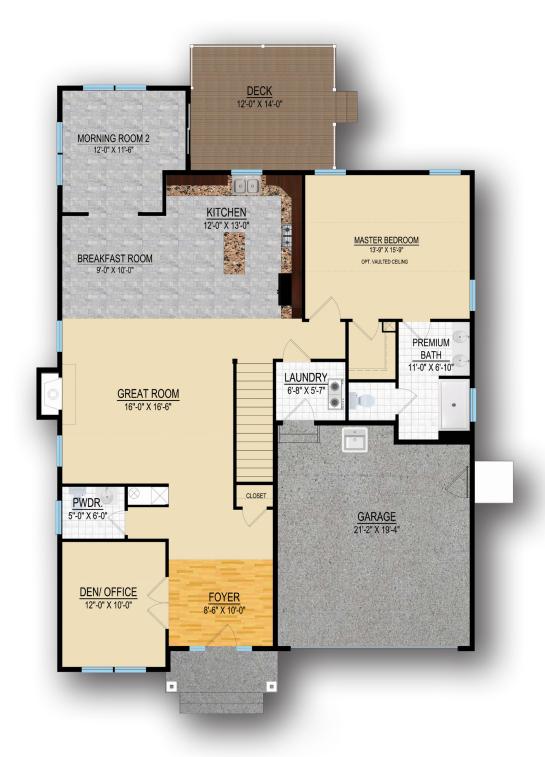

# Brenner Coastal First Floor Plan with popular options

There is no shortage of options available on the BRENNER.
Add even more charm to this home by including a fireplace with stone accents to the great room. The available morning room is a great place for some overstuffed chairs to relax in while sipping your morning coffee. A large deck adds plenty of space for your grill and outdoor entertaining.

#### **Options Shown:**

Fireplace
Morning Room 2 w/ Deck
Premium Bath
Kitchen Island
Vaulted Ceiling
Laundry Tub

<sup>\*</sup> All dimensions are approximate. Floor plans are artist's conception and may vary slightly from precise and most current blue prints and specifications. Plans and elevations may show options not included in the base price. Details subject to change without notice.