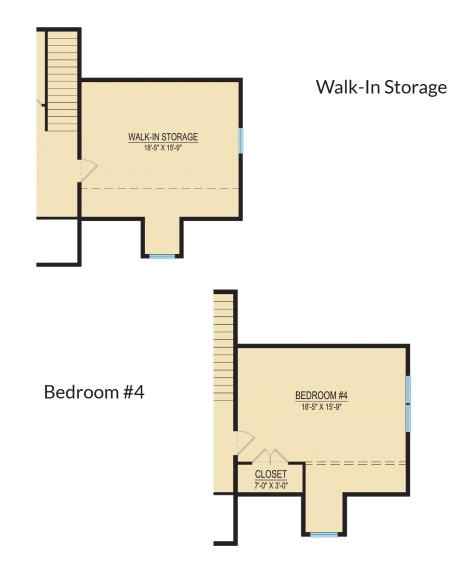

# Brenner Second Floor Options

The second floor options on the BRENNER offer homeowners more space for living and storage. Expand your three bedroom home into four with an optional bedroom over the garage or add walk-in storage above the garage for easy access to holiday decorations or sports equipment.

# Brenner Coastal Second Floor Plan with popular options

Walk-in storage can be added above the garage and accessed from the loft area for an incredible amount of space to keep those holiday decorations or warm weather outdoor equipment.

Options Shown:
Bedroom #4 w/ Bathroom and
Closet

<sup>\*</sup> All dimensions are approximate. Floor plans are artist's conception and may vary slightly from precise and most current blue prints and specifications. Plans and elevations may show options not included in the base price. Details subject to change without notice.