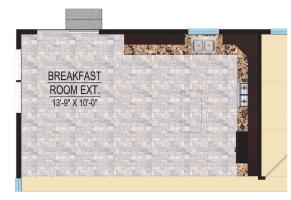

## **Brenner**First Floor Options

Further enhance your new BRENNER with these first floor options. A breakfast room extension adds more space for indoor dining and entertaining, a large 12' x 14' deck is the perfect spot for grilling and outdoor entertaining, and a morning room 1 is the perfect spot to sip your morning coffee or enjoy a good book.

**Breakfast Room Extension** 

Morning Room 1

<sup>\*</sup> All dimensions are approximate. Floor plans are artist's conception and may vary slightly from precise and most current blue prints and specifications. Plans and elevations may show options not included in the base price. Details subject to change without notice.