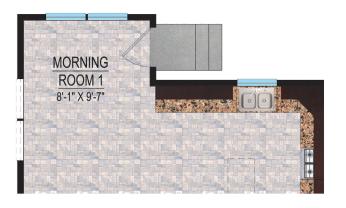

## **Brenner**First Floor Options

Further enhance your new BRENNER with these first floor options. A breakfast room extension adds more space for indoor dining and entertaining, a large 12' x 14' deck is the perfect spot for grilling and outdoor entertaining, and a morning room 1 is the perfect spot to sip your morning coffee or enjoy a good book.

**Breakfast Room Extension** 

Morning Room 1

<sup>\*</sup> All dimensions are approximate. Floor plans are artist's conception and may vary slightly from precise and most current blue prints and specifications. Plans and elevations may show options not included in the base price. Details subject to change without notice.