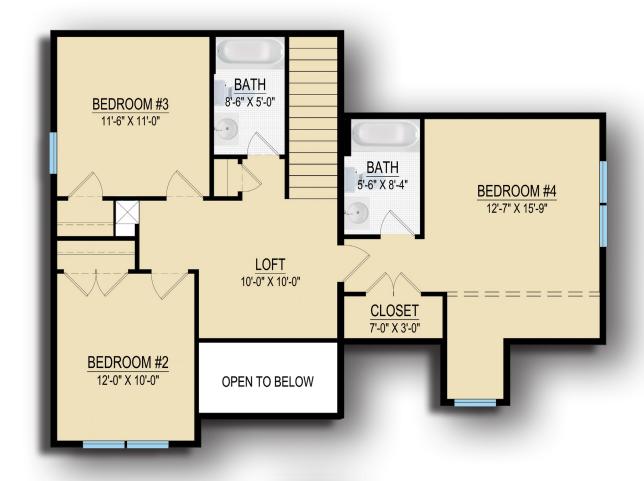

# Brenner Coastal Second Floor Plan

Upstairs, BRENNER touts two bedrooms and a bathroom with a spacious loft. The loft area is perfect for a game room, play room, or movie area.

<sup>\*</sup> All dimensions are approximate. Floor plans are artist's conception and may vary slightly from precise and most current blue prints and specifications. Plans and elevations may show options not included in the base price. Details subject to change without notice.

# Brenner Coastal Second Floor Plan with popular options

Walk-in storage can be added above the garage and accessed from the loft area for an incredible amount of space to keep those holiday decorations or warm weather outdoor equipment.

Options Shown:
Bedroom #4 w/ Bathroom and
Closet

<sup>\*</sup> All dimensions are approximate. Floor plans are artist's conception and may vary slightly from precise and most current blue prints and specifications. Plans and elevations may show options not included in the base price. Details subject to change without notice.

# Brenner Second Floor Options

The second floor options on the BRENNER offer homeowners more space for living and storage. Expand your three bedroom home into four with an optional bedroom over the garage or add walk-in storage above the garage for easy access to holiday decorations or sports equipment.