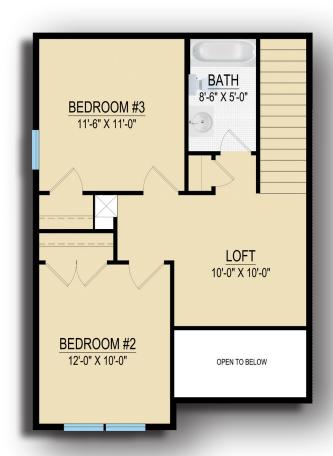

# Brenner Coastal Second Floor Plan

Upstairs, BRENNER touts two bedrooms and a bathroom with a spacious loft. The loft area is perfect for a game room, play room, or movie area.

<sup>\*</sup> All dimensions are approximate. Floor plans are artist's conception and may vary slightly from precise and most current blue prints and specifications. Plans and elevations may show options not included in the base price. Details subject to change without notice.