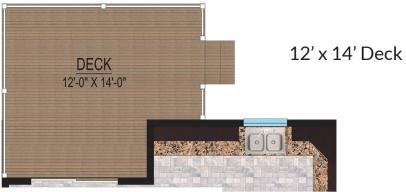

## **Brenner**First Floor Options

Further enhance your new BRENNER with these first floor options. A breakfast room extension adds more space for indoor dining and entertaining, a large 12' x 14' deck is the perfect spot for grilling and outdoor entertaining, and a morning room 1 is the perfect spot to sip your morning coffee or enjoy a good book.

**Breakfast Room Extension** 

Morning Room 1

<sup>\*</sup> All dimensions are approximate. Floor plans are artist's conception and may vary slightly from precise and most current blue prints and specifications. Plans and elevations may show options not included in the base price. Details subject to change without notice.