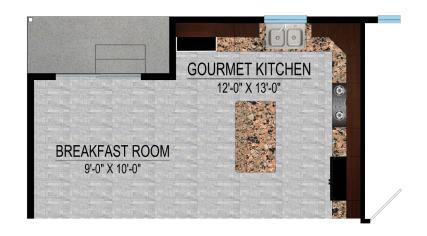

## **Brenner**Kitchen Options

An already spacious kitchen can be further enhanced with our kitchen options. Add an island to our standard kitchen for even more storage and prep space. The gourmet kitchen option replaces some of our standard features, swapping the slide-in range/oven with dual wall ovens, a smooth or gas cooktop and a large kitchen island. Upgraded stainless steel appliances are also available or add a prep sink and wine fridge to your center island to complete the high end kitchen of your dreams.

#### Gourmet Kitchen

<sup>\*</sup> All dimensions are approximate. Floor plans are artist's conception and may vary slightly from precise and most current blue prints and specifications. Plans and elevations may show options not included in the base price. Details subject to change without notice.