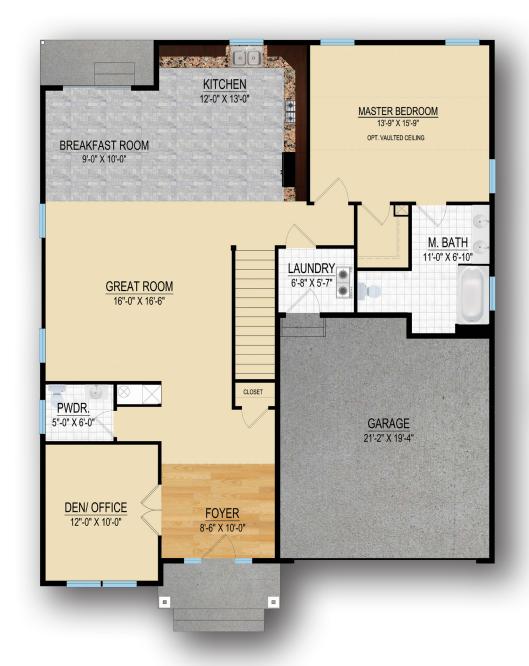

# Brenner Coastal First Floor Plan

The BRENNER from Insight Homes is a charming floor plan featuring a private, first floor master suite with the remaining bedrooms located on the second floor. An open concept allows for the perfect flow when entertaining and the spacious kitchen provides ample storage space. The 40' width of this home makes BRENNER extremely versatile, allowing it to fit on just about any lot. A den or office space, laundry room, powder room, and two-car garage round out the standard first floor offerings on the BRENNER.