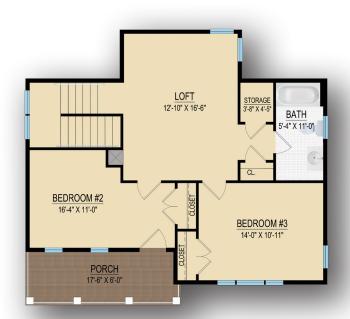

# Lukner Second Floor with popular options

Make the already airy second floor feel even more spacious by selecting the Beach Elevation, which adds a second story balcony, and opt for a few extra windows to let in ample natural light.

**Options Shown:**Beach Elevation
Optional Windows

<sup>\*</sup> All dimensions are approximate. Floor plans are artist's conception and may vary slightly from precise and most current blue prints and specifications. Plans and elevations may show options not included in the base price. Details subject to change without notice.