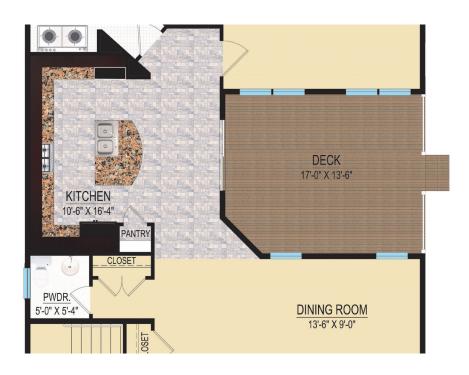

on and may vary slightly from precise and most current blue prints and specifications. Plans and elevations may show options not included in the base price. Details subject to change without notice.

# Lukner Second Floor with popular options

Make the already airy second floor feel even more spacious by selecting the Beach Elevation, which adds a second story balcony, and opt for a few extra windows to let in ample natural light.

**Options Shown:**Beach Elevation
Optional Windows



<sup>\*</sup> All dimensions are approximate. Floor plans are artist's conception and may vary slightly from precise and most current blue prints and specifications. Plans and elevations may show options not included in the base price. Details subject to change without notice.

#### **Lukner** Optional Deck



#### Notes

16255 Sussex Highway
Bridgeville, DE 19933
302-337-0400
itsjustabetterhouse.com



#### **Lukner Exterior Elevations**

- Durable fiber cement siding
- 2 frost free hose bibs
- Weatherproof electrical outlet
- Seamless gutters

**Beach Elevation** 

- Fiberglass exterior doors
- High performance super Low-E vinyl sliding glass door
- Individual exterior coach light, front and rear
- Synthetic exterior window trim