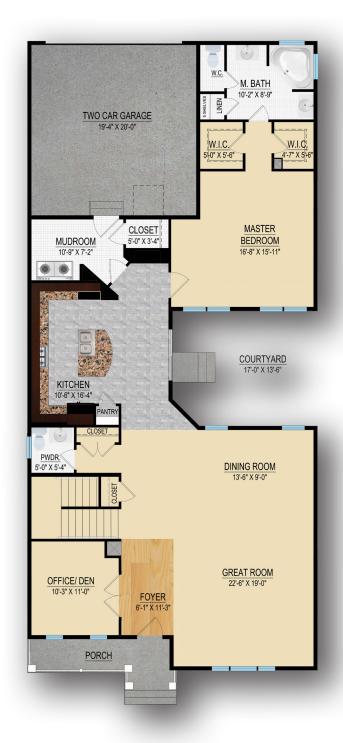

### Lukner Standard First Floor Plan

The LUKNER, perfect for narrow lots, is a charismatic and unique floor plan featuring a rear entry garage. A large, spacious kitchen is the heart of this home and an extensive great room provides ample space for guests and entertaining. A private owner's retreat boasts double walk-in closets and a large bathroom with dual vanities.