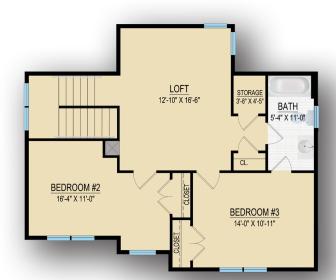

# **Lukner**Standard Second Floor Plan

Upstairs, the LUKNER, adds two additional bedrooms, an open, airy loft, and a bathroom.

**Elevation Shown:** Coastal

<sup>\*</sup> All dimensions are approximate. Floor plans are artist's conception and may vary slightly from precise and most current blue prints and specifications. Plans and elevations may show options not included in the base price. Details subject to change without notice.