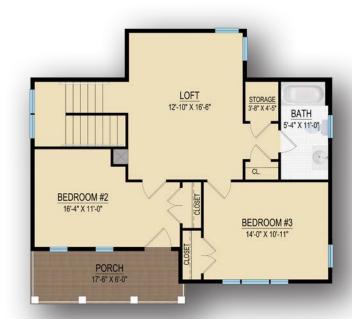

# Lukner Second Floor with popular options

Make the already airy second floor feel even more spacious by selecting the Beach Elevation, which adds a second story balcony, and opt for a few extra windows to let in ample natural light.

**Options Shown:**Beach Elevation
Optional Windows

<sup>\*</sup> All dimensions are approximate. Floor plans are artist's conception and may vary slightly from precise and most current blue prints and specifications. Plans and elevations may show options not included in the base price. Details subject to change without notice.

#### **Lukner** Optional Deck