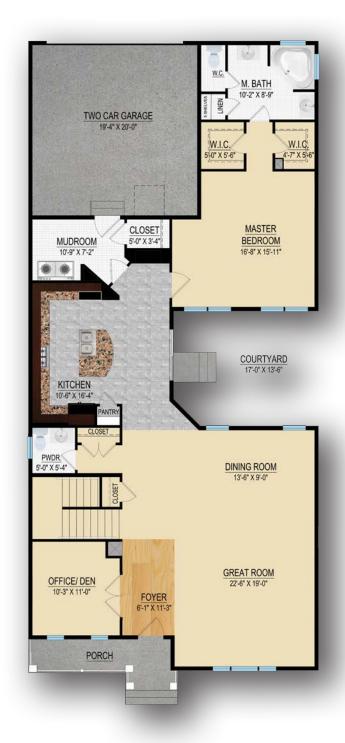

### Lukner Standard First Floor Plan

The LUKNER, perfect for narrow lots, is a charismatic and unique floor plan featuring a rear entry garage. A large, spacious kitchen is the heart of this home and an extensive great room provides ample space for guests and entertaining. A private owner's retreat boasts double walk-in closets and a large bathroom with dual vanities.

**Elevation Shown:** Coastal

<sup>\*</sup> All dimensions are approximate. Floor plans are artist's conception and may vary slightly from precise and most current blue prints and specifications. Plans and elevations may show options not included in the base price. Details subject to change without notice.