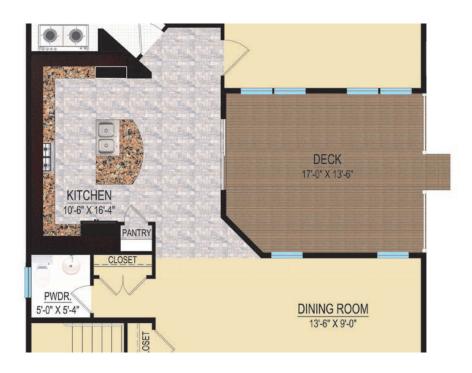

on and may vary slightly from precise and most current blue prints and specifications. Plans and elevations may show options not included in the base price. Details subject to change without notice.

# Lukner Second Floor with popular options

Make the already airy second floor feel even more spacious by selecting the Beach Elevation, which adds a second story balcony, and opt for a few extra windows to let in ample natural light.

**Options Shown:**Beach Elevation
Optional Windows



<sup>\*</sup> All dimensions are approximate. Floor plans are artist's conception and may vary slightly from precise and most current blue prints and specifications. Plans and elevations may show options not included in the base price. Details subject to change without notice.

#### **Lukner** Optional Deck



#### Notes

16255 Sussex Highway
Bridgeville, DE 19933
302-337-0400
itsjustabetterhouse.com



#### **Lukner Exterior Elevations**

**Beach Elevation**