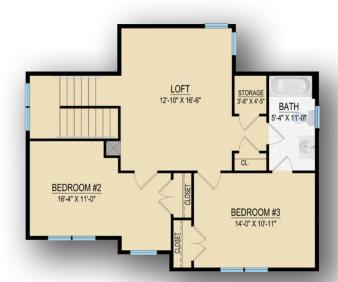

# **Lukner**Standard Second Floor Plan

Upstairs, the LUKNER, adds two additional bedrooms, an open, airy loft, and a bathroom.

**Elevation Shown:** Coastal

<sup>\*</sup> All dimensions are approximate. Floor plans are artist's conception and may vary slightly from precise and most current blue prints and specifications. Plans and elevations may show options not included in the base price. Details subject to change without notice.