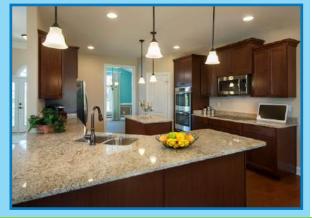

### **MORNING ROOM OPTION**

Standard Kitchen

The standard Elaine kitchen offers abundant storage and a great layout. An optional island is available for additional room. Upgrading to the Gourmet Kitchen layout replaces a slide-in range with a cooktop and two wall ovens. This option also includes the island. Many additional choices can also be combined to make this the ideal kitchen for how you live.

Standard Kitchen

Gourmet Kitchen
Shown with Optional Vent Hood