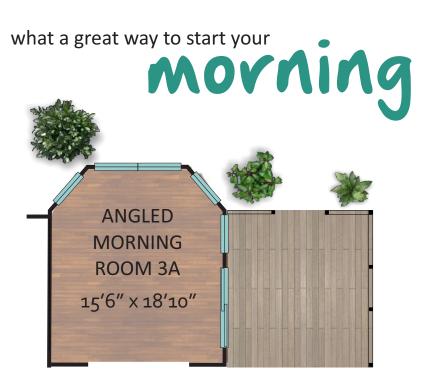

#### OPTIONAL MORNING ROOM

One of our most popular structural options, the Morning Room adds beautiful living space to your home that can be used in a variety of ways. The room stays useful year-round because they include Insight Homes' high performance Super Low-E windows and doors which reduce heat transfer, keeping the room comfortable.

You can opt for a accompanying composite or treated wood deck, or expand your living space outdoors with a choice of multiple affordable hardscape design choices.

### **MORNING ROOM OPTION**

Standard Kitchen

The standard Elaine kitchen offers abundant storage and a great layout. An optional island is available for additional room. Upgrading to the Gourmet Kitchen layout replaces a slide-in range with a cooktop and two wall ovens. This option also includes the island. Many additional choices can also be combined to make this the ideal kitchen for how you live.