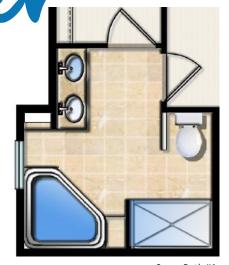

Elaine Bath with Optional Water Closet

By choosing a Super Bath, you can increase the space and the functionality of your bathroom, while providing a retreat from the stresses of the day. Super Bath #1 features a corner soaking tub and a large, walk-in shower. Multiple tile and glass options are available to further enhance this space. Super Bath #2 is a popular option which includes a 7 foot glass walled shower with a seat and tile surround.

Hardware, cabinetry, lighting and flooring are all available within a range of options, to personalize your home further.

Super Bath #1

Super Bath #2 with Optional Water Closet
Super Bath #2 Featuring a 7 foot shower

#### **OWNER'S BATH OPTIONS**