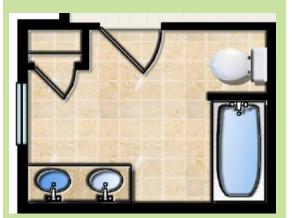

#### Go from good to

Elaine Standard Bath

The "standard" bath in the Elaine still includes great features like a linen closet and a 60" marble-topped vanity with dual sinks. You can also select a private water closet option.

#### **OWNER'S BATH OPTIONS**