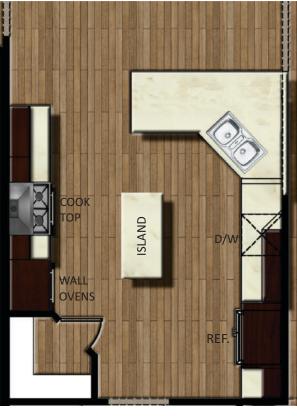

### **MORNING ROOM OPTION**

Standard Kitchen

The standard Elaine kitchen offers abundant storage and a great layout. An optional island is available for additional room. Upgrading to the Gourmet Kitchen layout replaces a slide-in range with a cooktop and two wall ovens. This option also includes the island. Many additional choices can also be combined to make this the ideal kitchen for how you live.

Standard Kitchen

Gourmet Kitchen
Shown with Optional Vent Hood

# kitchen choices

#### **KITCHEN OPTIONS**