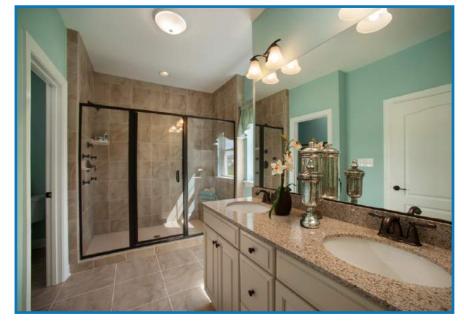

Elaine Bath with Optional Water Closet

By choosing a Super Bath, you can increase the space and the functionality of your bathroom, while providing a retreat from the stresses of the day. Super Bath #1 features a corner soaking tub and a large, walk-in shower. Multiple tile and glass options are available to further enhance this space. Super Bath #2 is a popular option which includes a 7 foot glass walled shower with a seat and tile surround.

Hardware, cabinetry, lighting and flooring are all available within a range of options, to personalize your home further.

Super Bath #1

Super Bath #2 with Optional Water Closet
Super Bath #2 Featuring a 7 foot shower