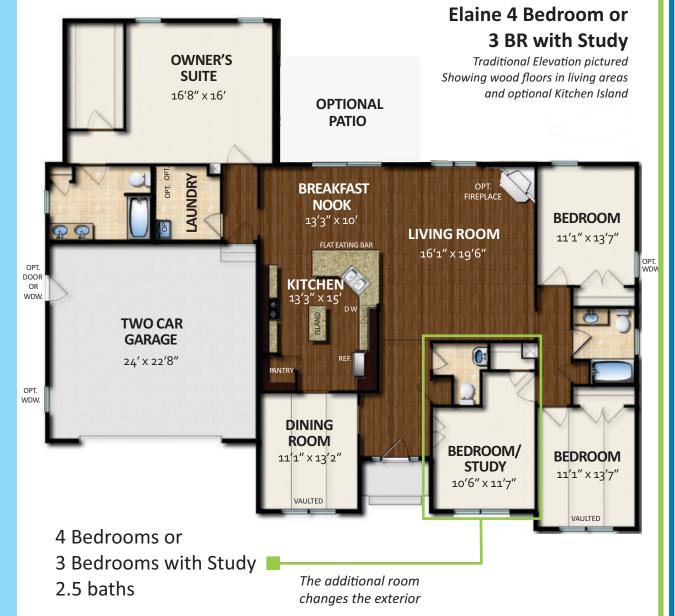

# More Elaine

At right is our popular **Elaine with Study** floor plan which includes the front study or bedroom option and a 1/2 bath. This home also shows optional wood flooring throughout the living spaces, and the optional kitchen island.

### **ELAINE 4 / ELAINE with STUDY FLOOR PLAN**