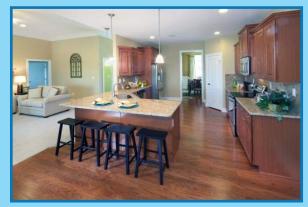

### **MORNING ROOM OPTION**

Standard Kitchen

The standard Elaine kitchen offers abundant storage and a great layout. An optional island is available for additional room. Upgrading to the Gourmet Kitchen layout replaces a slide-in range with a cooktop and two wall ovens. This option also includes the island. Many additional choices can also be combined to make this the ideal kitchen for how you live.

Standard Kitchen

Gourmet Kitchen
Shown with Optional Vent Hood