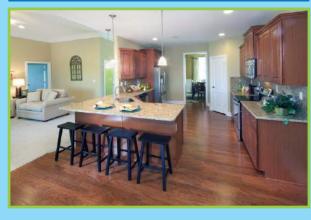

#### 3 bedrooms, 2 baths

This classic ranch-style plan has something for everyone. Available in **3 Bedroom** or **4 Bedroom / 3 Bedroom with Study** versions, all of the living space is located on one level. A kitchen made for entertaining opens up to the spacious living area and breakfast nook. Adding a morning room brings in even more light and adds another dimension. A generously sized Owner's Suite is secluded from the other bedrooms and offers a large walk-in closet and private bath.

### **MORNING ROOM OPTION**

Standard Kitchen

The standard Elaine kitchen offers abundant storage and a great layout. An optional island is available for additional room. Upgrading to the Gourmet Kitchen layout replaces a slide-in range with a cooktop and two wall ovens. This option also includes the island. Many additional choices can also be combined to make this the ideal kitchen for how you live.