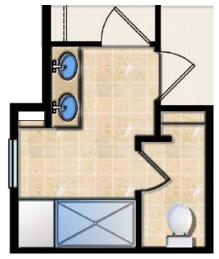

#### Go from good to

Elaine Standard Bath

The "standard" bath in the Elaine still includes great features like a linen closet and a 60" marble-topped vanity with dual sinks. You can also select a private water closet option.

Elaine Bath with Optional Water Closet

By choosing a Super Bath, you can increase the space and the functionality of your bathroom, while providing a retreat from the stresses of the day. Super Bath #1 features a corner soaking tub and a large, walk-in shower. Multiple tile and glass options are available to further enhance this space. Super Bath #2 is a popular option which includes a 7 foot glass walled shower with a seat and tile surround.