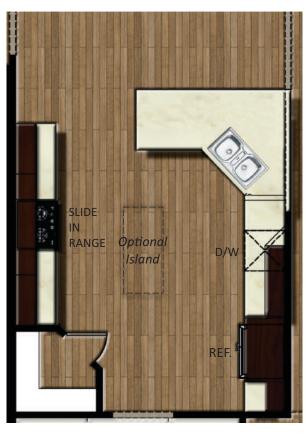

### **MORNING ROOM OPTION**

Standard Kitchen

The standard Elaine kitchen offers abundant storage and a great layout. An optional island is available for additional room. Upgrading to the Gourmet Kitchen layout replaces a slide-in range with a cooktop and two wall ovens. This option also includes the island. Many additional choices can also be combined to make this the ideal kitchen for how you live.