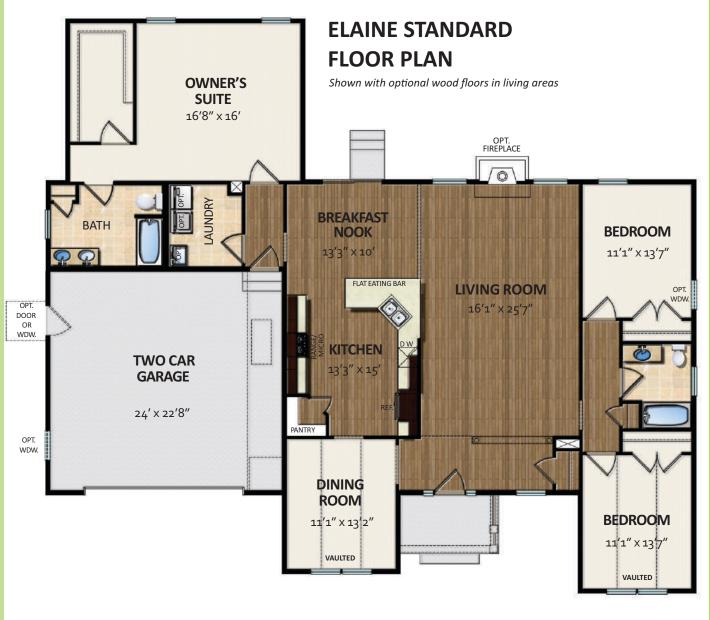

## The Elaine





a roomy and thoughtful plan from Insight Homes

#### 3 bedrooms, 2 baths

This classic ranch-style plan has something for everyone. Available in **3 Bedroom** or **4 Bedroom / 3 Bedroom with Study** versions, all of the living space is located on one level. A kitchen made for entertaining opens up to the spacious living area and breakfast nook. Adding a morning room brings in even more light and adds another dimension. A generously sized Owner's Suite is secluded from the other bedrooms and offers a large walk-in closet and private bath.





#### **ELAINE STANDARD FLOOR PLAN**

# More Elaine

At right is our popular **Elaine with Study** floor plan which includes the front study or bedroom option and a 1/2 bath. This home also shows optional wood flooring throughout the living spaces, and the optional kitchen island.







### **ELAINE 4 / ELAINE with STUDY FLOOR PLAN**







#### OPTIONAL MORNING ROOM

One of our most popular structural options, the Morning Room adds beautiful living space to your home that can be used in a variety of ways. The room stays useful year-round because they include Insight Homes' high performance Super Low-E windows and doors which reduce heat transfer, keeping the room comfortable.

You can opt for a accompanying composite or treated wood deck, or expand your living space outdoors with a choi