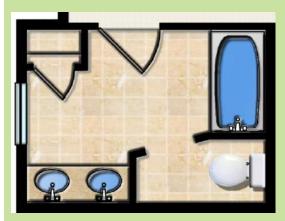

Elaine Bath with Optional Water Closet

By choosing a Super Bath, you can increase the space and the functionality of your bathroom, while providing a retreat from the stresses of the day. Super Bath #1 features a corner soaking tub and a large, walk-in shower. Multiple tile and glass options are available to further enhance this space. Super Bath #2 is a popular option which includes a 7 foot glass walled shower with a seat and tile surround.

Hardware, cabinetry, lighting and flooring are all available within a range of options, to personalize your home further.

Super Bath #1

Super Bath #2 with Optional Water Closet
Super Bath #2 Featuring a 7 foot shower

#### **OWNER'S BATH OPTIONS**