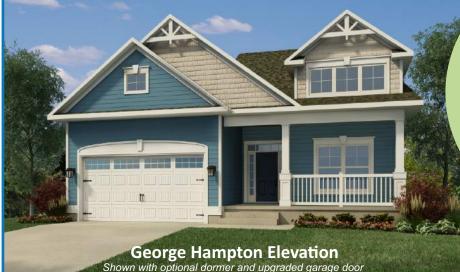

#### NOTES

George Traditional Elevation

Pictured at right and on the cover of this guide is our **Hampton** elevation. Featuring coastal architectural accents, paneled columns and prominent decorative trim, this is our showcase elevation for the George. Pictured above is the **Heritage** elevation, with more Craftsmaninspired details like tapered columns. Above right is our **Traditional** elevation, featuring shutters and decorative vent detailing.