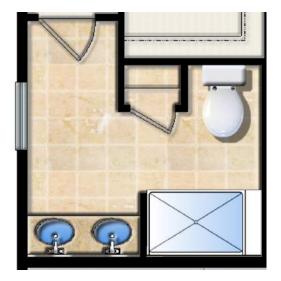

### George BATH options

The standard Owner's Bath in the George includes a 60 inch vanity with dual sinks, a fiberglass shower surround, linen closet and commode.

#### **OWNER'S BATH OPTIONS**