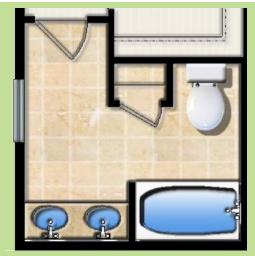

### George BATH options

The standard Owner's Bath in the George includes a 60 inch vanity with dual sinks, a fiberglass shower surround, linen closet and commode.

### Super Bath

The George has a few different options for a Super Bath upgrade, with the two most common detailed here. **Super Bath #1** includes a 60 inch vanity with dual sinks, a fiberglass corner soaking tub, a fiberglass shower with glass enclosure, and a commode. There are custom tile options and a choice of cabinetry finishes and fixtures.

**Super Bath #2** includes a 60 inch vanity with dual sinks, a 7 foot tile shower with seat, linen closet and commode. Many custom tile, cabinetry and fixture options allow you to further customize this space.

#### **OWNER'S BATH OPTIONS**