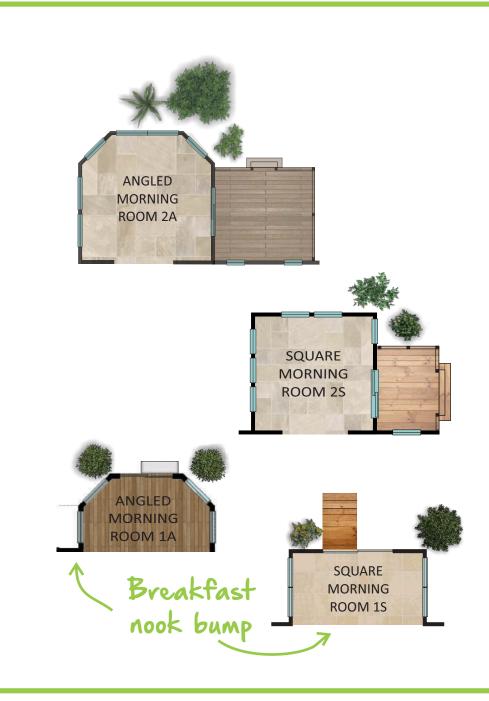

### Optional Morning Rooms

One of our most popular structural options, the Morning Room is available in multiple configurations, some with squared corners and others with angled corners, depending on your preference and in some case, local codes. All options include Insight Homes' high performance Super Low-E windows and doors which reduce heat transfer, making this a room you'll enjoy year-round.

You can opt for a accompanying composite or treated wood deck, or expand your living space outdoors with a choice of multiple affordably priced hardscape designs.

#### **MORNING ROOM OPTIONS**