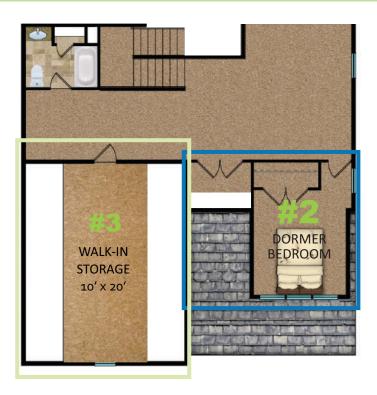

## SECONDELOOR LOFT

Three options are available with the George second floor loft:

- #1 Loft only, 40 x 16' with an additional full bathroom
- #2 **Dormer bedroom** with front windows for extra light and a large storage closet open to the loft area
- #3 Attic walk-in storage over the garage with a plywood floor

#### **SECOND FLOOR OPTIONS**