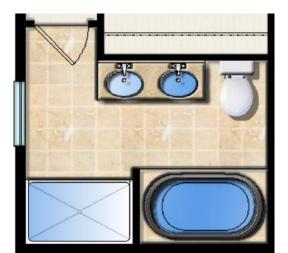

### Super Bath

The George has a few different options for a Super Bath upgrade, with the two most common detailed here. **Super Bath #1** includes a 60 inch vanity with dual sinks, a fiberglass corner soaking tub, a fiberglass shower with glass enclosure, and a commode. There are custom tile options and a choice of cabinetry finishes and fixtures.

**Super Bath #2** includes a 60 inch vanity with dual sinks, a 7 foot tile shower with seat, linen closet and commode. Many custom tile, cabinetry and fixture options allow you to further customize this space.

#### **OWNER'S BATH OPTIONS**