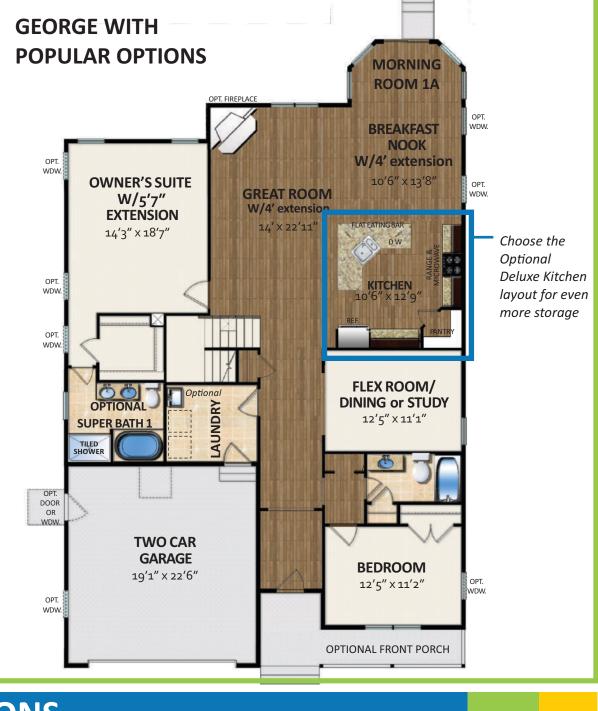

#### We'd like you to meet

Our popular George plan has a habit of just fitting in. Designed with a 40-foot width to slide into smaller lots, this compact profile belies a spacious interior. A grand entry hall sets the spacious tone that continues throughout the main living spaces. A front bedroom and full bath allow for a convenient guest suite, while a flex room can be configured as either a bedroom, dining room or study. The kitchen has a dramatic center island and plenty of storage. The owner's suite has a private bath with dual sink vanity and walk-in shower. Upstairs is a large loft overlooking the living space and an additional bedroom and full bath.

With many available options to customize the space, plus extensions and creative uses of space you are sure to find a George plan that works for you.

3 bedrooms 2 baths Many options

#### George can be adapted easily to accommodate your lifestyle and space needs.

Living space can be extended in the great room, breakfast nook and owner's suite. The Dining Room can converted into a Flex Room or Study, with or without French Doors to separate it from the living space.

For the maximum number of bedrooms, the Dining Room can be converted into a bedroom and you can have two bedrooms in the upstairs loft area, for a total of five including the Owner's Suite.

#### **FIRST FLOOR WITH OPTIONS**