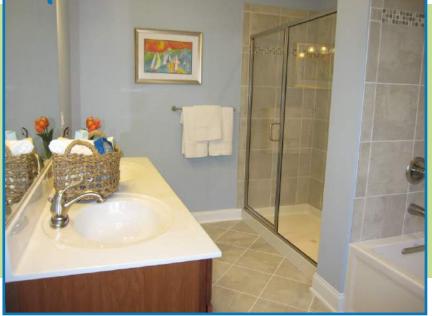

### George BATH options

The standard Owner's Bath in the George includes a 60 inch vanity with dual sinks, a fiberglass shower surround, linen closet and commode.

### Super Bath

The George has a few different options for a Super Bath upgrade, with the two most common detailed here. **Super Bath #1** includes a 60 inch vanity with dual sinks, a fiberglass corner soaking tub, a fiberglass shower with glass enclosure, and a commode. There are custom tile options and a choice of cabinetry finishes and fixtures.

**Super Bath #2** includes a 60 inch vanity with dual sinks, a 7 foot tile shower with seat, linen closet and commode. Many custom tile, cabinetry and fixture options allow you to further customize this space.

#### **OWNER'S BATH OPTIONS**