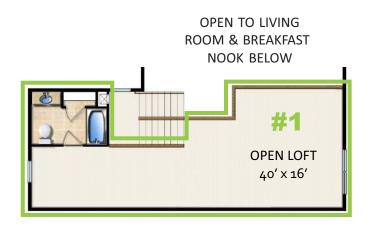

## SECONDELOOR LOFT

Three options are available with the George second floor loft:

- #1 Loft only, 40 x 16' with an additional full bathroom
- #2 **Dormer bedroom** with front windows for extra light and a large storage closet open to the loft area
- #3 Attic walk-in storage over the garage with a plywood floor

#### **SECOND FLOOR OPTIONS**