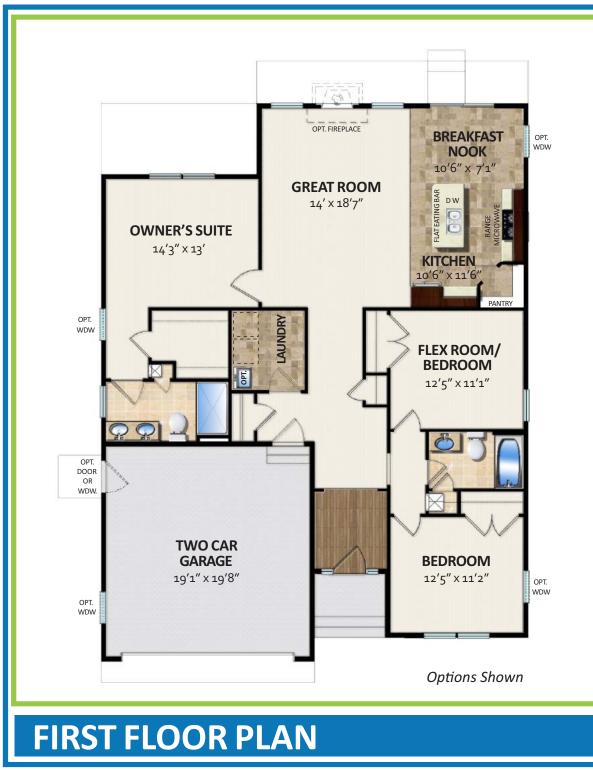

#### We'd like you to meet

Our popular George plan has a habit of just fitting in. Designed with a 40-foot width to slide into smaller lots, this compact profile belies a spacious interior. A grand entry hall sets the spacious tone that continues throughout the main living spaces. A front bedroom and full bath allow for a convenient guest suite, while a flex room can be configured as either a bedroom, dining room or study. The kitchen has a dramatic center island and plenty of storage. The owner's suite has a private bath with dual sink vanity and walk-in shower. Upstairs is a large loft overlooking the living space and an additional bedroom and full bath.

With many available options to customize the space, plus extensions and creative uses of space you are sure to find a George plan that works for you.

3 bedrooms 2 baths Many options

#### George can be adapted easily to accommodate your lifestyle and space needs.

Living space can be extended in the great room, breakfast nook and owner's suite. The Dining Room can converted into a Flex Room or Study, with or without French Doors to separate it from the living space.

For the maximum number of bedrooms, the Dining Room can be converted into a bedroom and you can have two bedrooms in the upstairs loft area, for a total of five including the Owner's Suite.