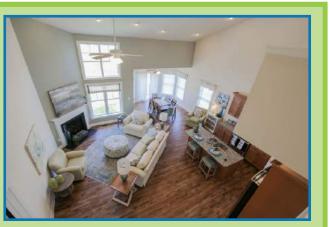

Choosing the second floor opens the plan up to a vaulted ceiling and additional windows. Pictured with the optional breakfast nook bump, at right.

George Second Level Options Shown