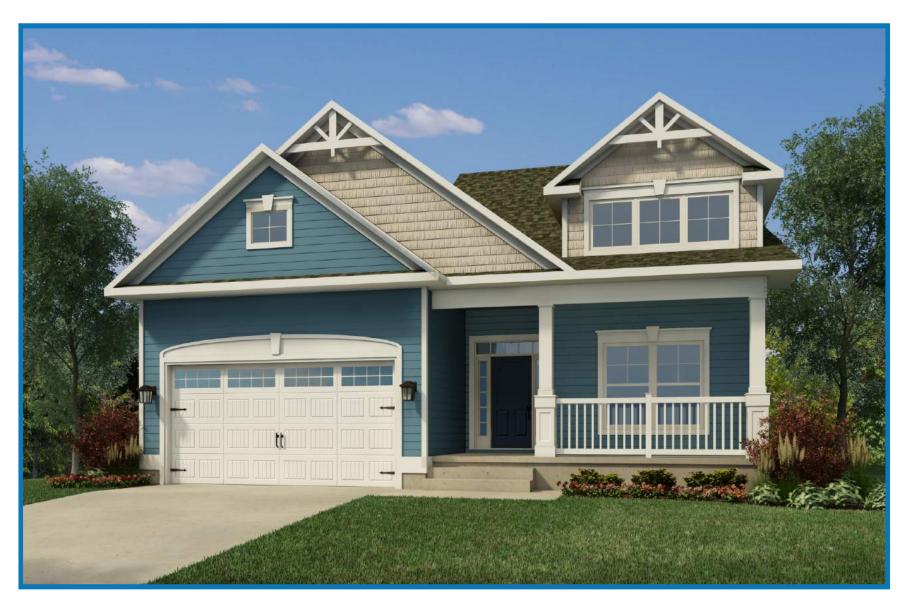

#### NOTES

George Traditional Elevation

Pictured at right and on the cover of this guide is our **Hampton** elevation. Featuring coastal architectural accents, paneled columns and prominent decorative trim, this is our showcase elevation for the George. Pictured above is the **Heritage** elevation, with more Craftsmaninspired details like tapered columns. Above right is our **Traditional** elevation, featuring shutters and decorative vent detailing.