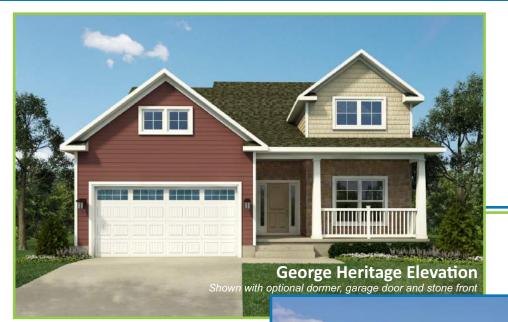

#### NOTES

George Traditional Elevation

Pictured at right and on the cover of this guide is our **Hampton** elevation. Featuring coastal architectural accents, paneled columns and prominent decorative trim, this is our showcase elevation for the George. Pictured above is the **Heritage** elevation, with more Craftsmaninspired details like tapered columns. Above right is our **Traditional** elevation, featuring shutters and decorative vent detailing.