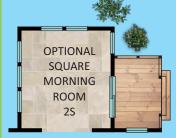

## Additional Living Space Options

Multiple **Morning Room** options provide additional square footage. This is an airy, light room that features tons of windows to guarantee comfortable living year-round.