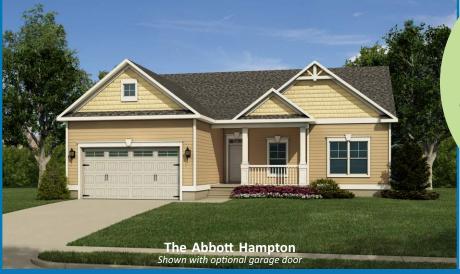

The **Breakfast Nook** extension adds 81 square feet and includes four additional windows and a sliding glass door to the exterior deck or patio.

At right and on the cover is our Hampton elevation. Taking cues from classic beach homes, decorative trim and molding details set this style apart. Above left is the Heritage elevation, showing an optional dormer. Heritage features tapered, Craftsman-inspired columns on the front porch and more prominent decorative trim. Above right is our Traditional elevation, with shutters and round decorative vents.

### **ABBOTT EXTERIOR OPTIONS**

16255 Sussex Highway Bridgeville, DE 19933 302-337-0400

itsjustabetterhouse.com

Updated 05/14/2019