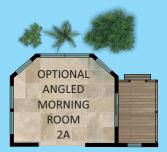

## Additional Living Space Options

Multiple **Morning Room** options provide additional square footage. This is an airy, light room that features tons of windows to guarantee comfortable living year-round.