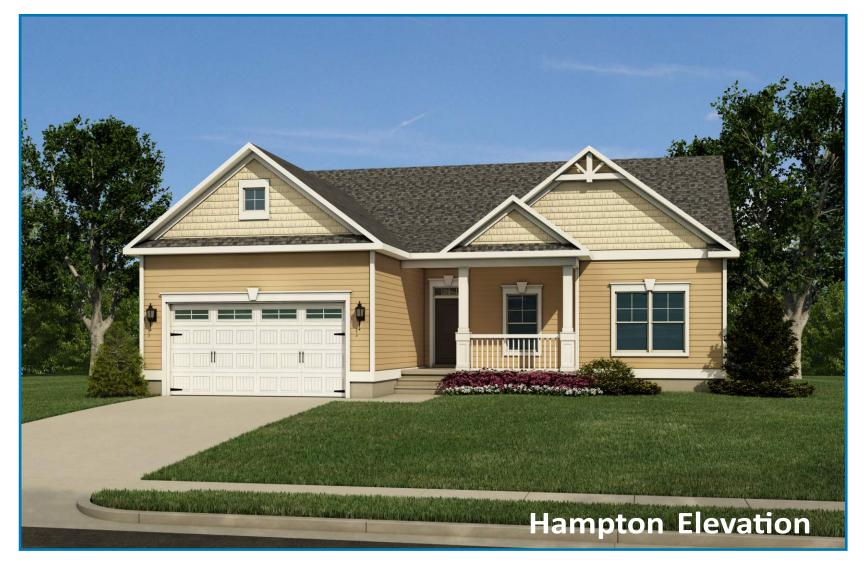

The **Breakfast Nook** extension adds 81 square feet and includes four additional windows and a sliding glass door to the exterior deck or patio.

At right and on the cover is our Hampton elevation. Taking cues from classic beach homes, decorative trim and molding details set this style apart. Above left is the Heritage elevation, showing an optional dormer. Heritage features tapered, Craftsman-inspired columns on the front porch and more prominent decorative trim. Above right is our Traditional elevation, with shutters and round decorative vents.