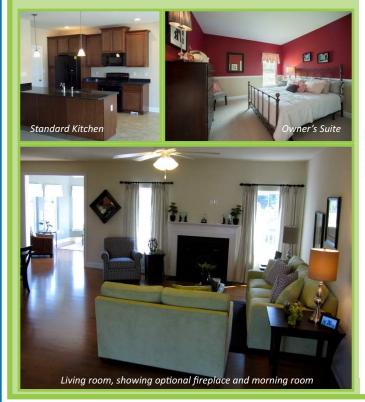

# in The Abbott floor plan from Insight Homes

While The Abbott is our smallest home plan, you don't have to sacrifice all of the terrific features Insight Homes is known for just to down-size. You have all of the energy efficiency features, plus all-wood cabinetry and granite in the kitchen, a hardwood foyer, super low-E windows and a host of terrific options to personalize your home to your tastes.