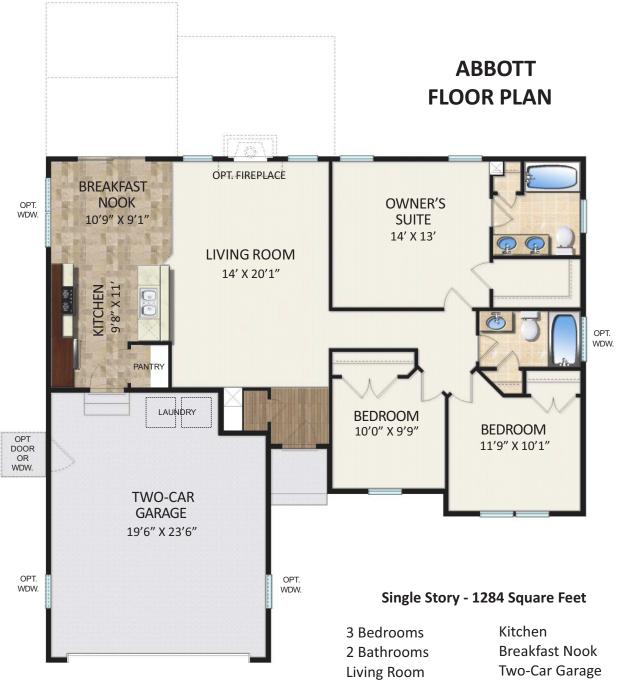

## The Abbott



# in The Abbott floor plan from Insight Homes

While The Abbott is our smallest home plan, you don't have to sacrifice all of the terrific features Insight Homes is known for just to down-size. You have all of the energy efficiency features, plus all-wood cabinetry and granite in the kitchen, a hardwood foyer, super low-E windows and a host of terrific options to personalize your home to your tastes.





#### **ABBOTT STANDARD FLOOR PLAN**

## Additional Living Space Options



Multiple **Morning Room** options provide additional square footage. This is an airy, light room that features tons of windows to guarantee comfortable living year-round.



The **Breakfast Nook** extension adds 81 square feet and includes four additional windows and a sliding glass door to the exterior deck or patio.









At right and on the cover is our Hampton elevation. Taking cues from classic beach homes, decorative trim and molding details set this style apart. Above left is the Heritage elevation, showing an optional dormer. Heritage features tapered, Craftsman-inspired columns on the front porch and more prominent decorative trim. Above right is our Traditional elevation, with shutters and round decor