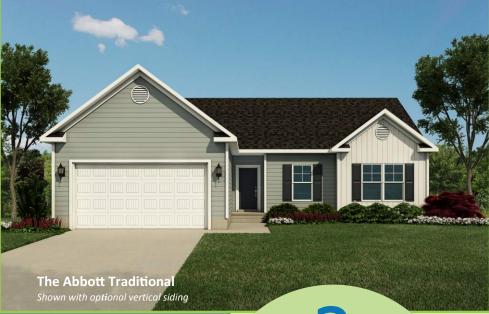

The **Breakfast Nook** extension adds 81 square feet and includes four additional windows and a sliding glass door to the exterior deck or patio.

At right and on the cover is our Hampton elevation. Taking cues from classic beach homes, decorative trim and molding details set this style apart. Above left is the Heritage elevation, showing an optional dormer. Heritage features tapered, Craftsman-inspired columns on the front porch and more prominent decorative trim. Above right is our Traditional elevation, with shutters and round decorative vents.

### **ABBOTT EXTERIOR OPTIONS**

16255 Sussex Highway Bridgeville, DE 19933 302-337-0400

itsjustabetterhouse.com

Updated 05/14/2019