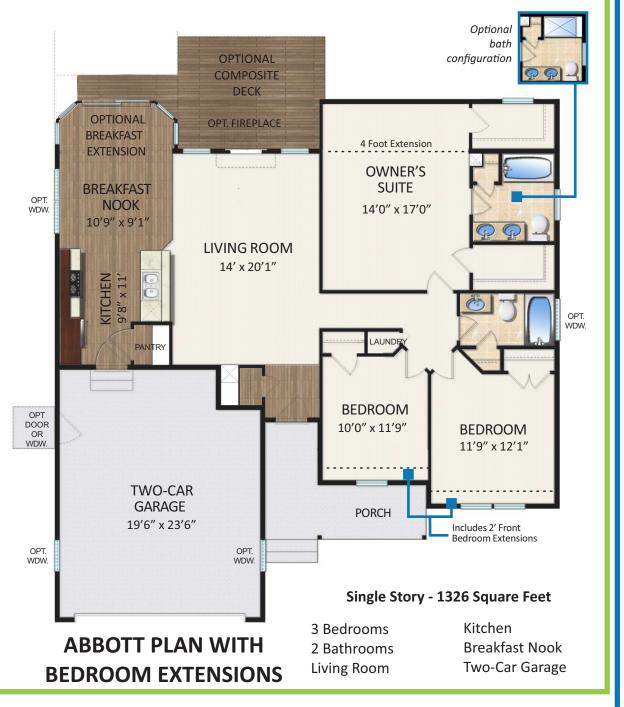

#### **ABBOTT STANDARD FLOOR PLAN**

The **Breakfast Nook** extension adds 81 square feet and includes four additional windows and a sliding glass door to the exterior deck or patio.

At right and on the cover is our Hampton elevation. Taking cues from classic beach homes, decorative trim and molding details set this style apart. Above left is the Heritage elevation, showing an optional dormer. Heritage features tapered, Craftsman-inspired columns on the front porch and more prominent decorative trim. Above right is our Traditional elevation, with shutters and round decorative vents.