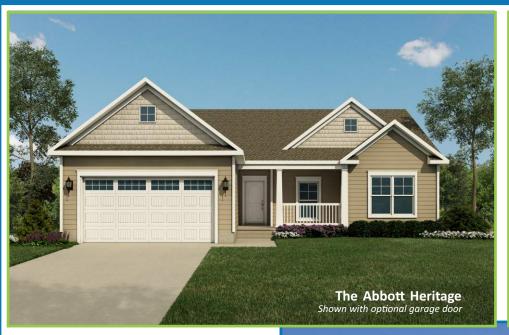

The **Breakfast Nook** extension adds 81 square feet and includes four additional windows and a sliding glass door to the exterior deck or patio.

At right and on the cover is our Hampton elevation. Taking cues from classic beach homes, decorative trim and molding details set this style apart. Above left is the Heritage elevation, showing an optional dormer. Heritage features tapered, Craftsman-inspired columns on the front porch and more prominent decorative trim. Above right is our Traditional elevation, with shutters and round decorative vents.