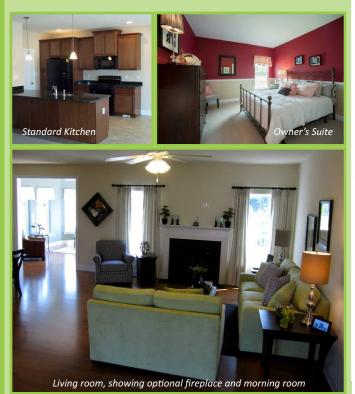

#### Compact without compromise in The Abbott floor plan from Insight Homes

While The Abbott is our smallest home plan, you don't have to sacrifice all of the terrific features Insight Homes is known for just to down-size. You have all of the energy efficiency features, plus all-wood cabinetry and granite in the kitchen, a hardwood foyer, super low-E windows and a host of terrific options to personalize your home to your tastes.