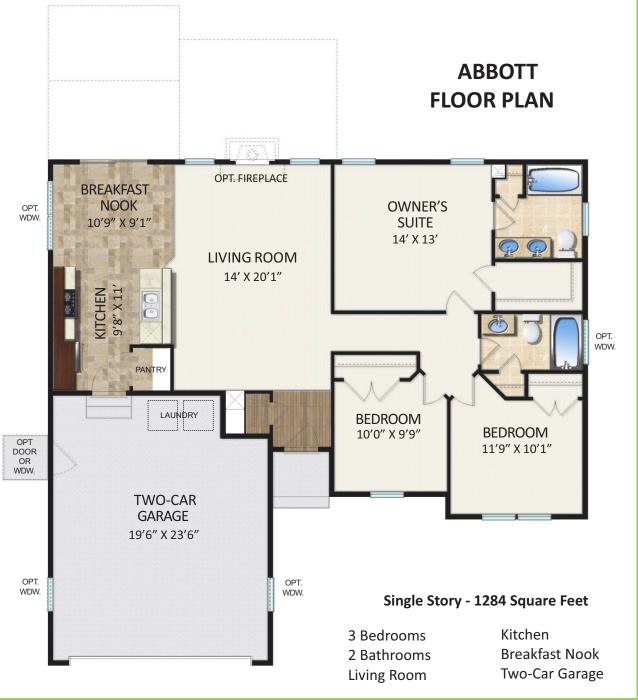

### ABBOTT STANDARD FLOOR PLAN

#### **ABBOTT PLAN WITH OPTIONS**

**Additional Living** 

**Space Options** 

airy, light room that

living year-round.

**OPTIONAL** 

SQUARE

MORNING

ROOM **2**S

OPTIONAL

ANGLED

MORNING

ROOM

**BEDROOM EXTENSIONS** 

Kitchen **Breakfast Nook** Two-Car Garage

Living Room

Optional

batl

Q

OPT. WDW.

The Abbott Traditiona