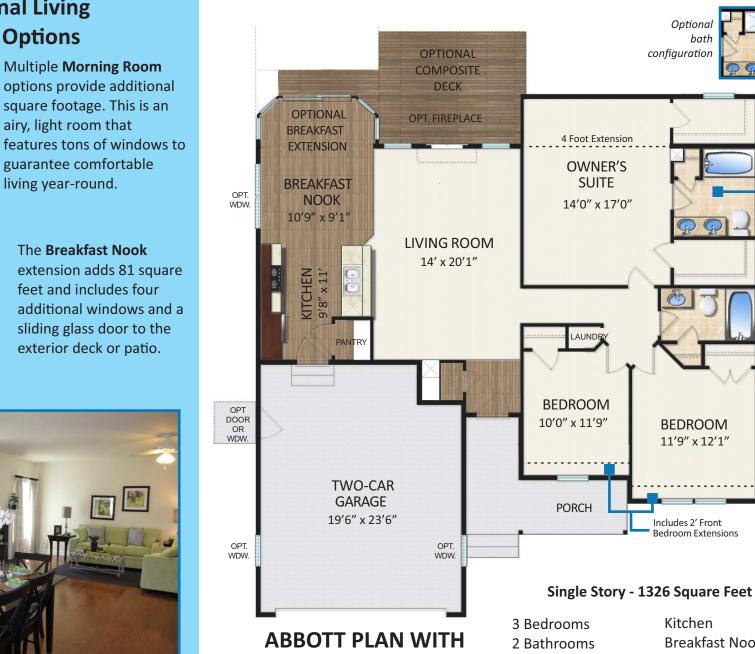

#### **ABBOTT PLAN WITH OPTIONS**

**Additional Living** 

**Space Options** 

airy, light room that

living year-round.

**OPTIONAL** 

SQUARE

MORNING

ROOM **2**S

OPTIONAL

ANGLED

MORNING

ROOM

**BEDROOM EXTENSIONS** 

Kitchen **Breakfast Nook** Two-Car Garage

Living Room