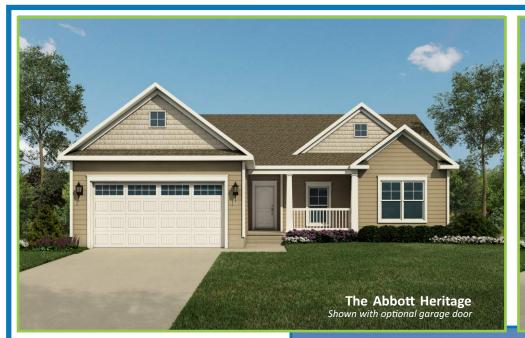

# **ABBOTT EXTERIOR OPTIONS**

At right and on the cover is our Hampton elevation. Taking cues from classic beach homes, decorative trim

and molding details set this style apart. Above left is the Heritage elevation,

showing an optional dormer. Heritage features tapered, Craftsman-inspired

columns on the front porch and more prominent decorative trim. Above right

is our Traditional elevation, with shutters and round decorative vents. Optional contrasting board and batten trim is shown on the front bedroom.