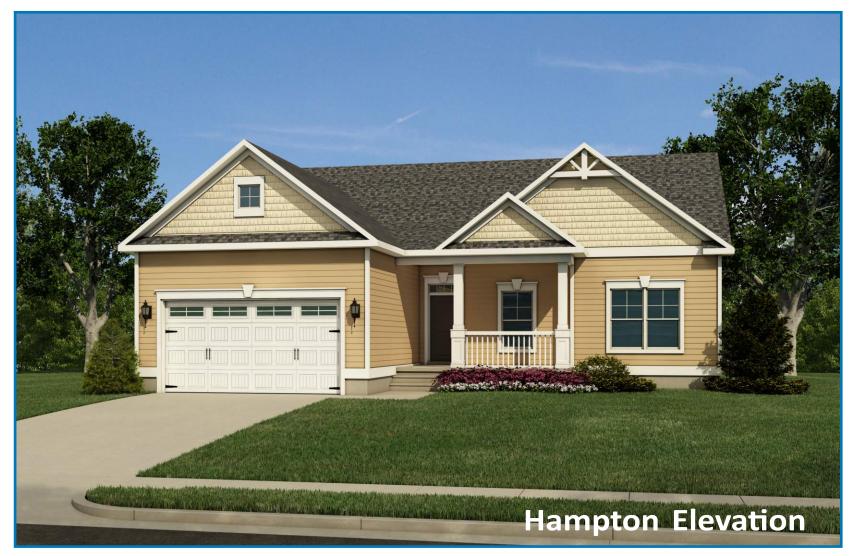

## **5** distinct exterior options are available

# **ABBOTT EXTERIOR OPTIONS**

At right and on the cover is our Hampton elevation. Taking cues from classic beach homes, decorative trim

and molding details set this style apart. Above left is the Heritage elevation,