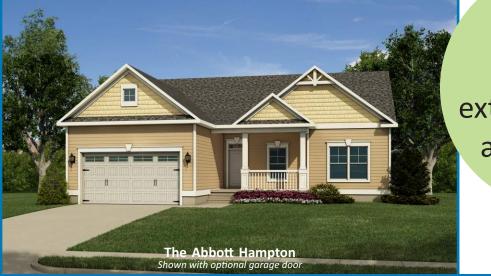

# **ABBOTT EXTERIOR OPTIONS**

At right and on the cover is our Hampton elevation. Taking cues from classic beach homes, decorative trim

and molding details set this style apart. Above left is the Heritage elevation,