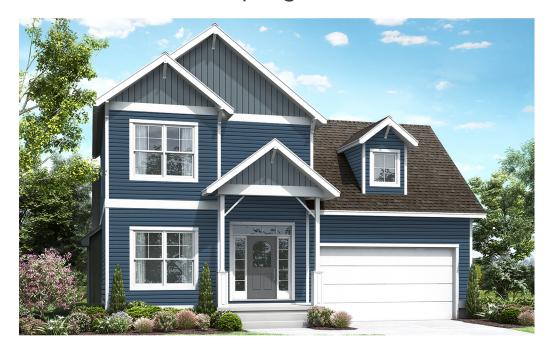

## Homesite of the Month

Brenner Plan in Springtown Farms Lot 20

We have a great deal on a Brenner in Springtown Farms.

Featuring 3 bedrooms with a first-floor master suite, 2.5 bathrooms, and a two-car garage situated on a corner lot, this home has tons of space. The large kitchen with granite countertops and upgraded stainless steel appliances is the heart of the home. Hardwood floors in the living areas give this home a warm feel. A private first-floor owner's suite with walk-in closet, dual vanities, and tiled walk-in shower round out the upgrades in this beautiful home. Outside, a carriage style garage door and composite rear deck give this home curb appeal and functionality. A dual fuel HVAC unit provides energy efficiency and low utility bills.