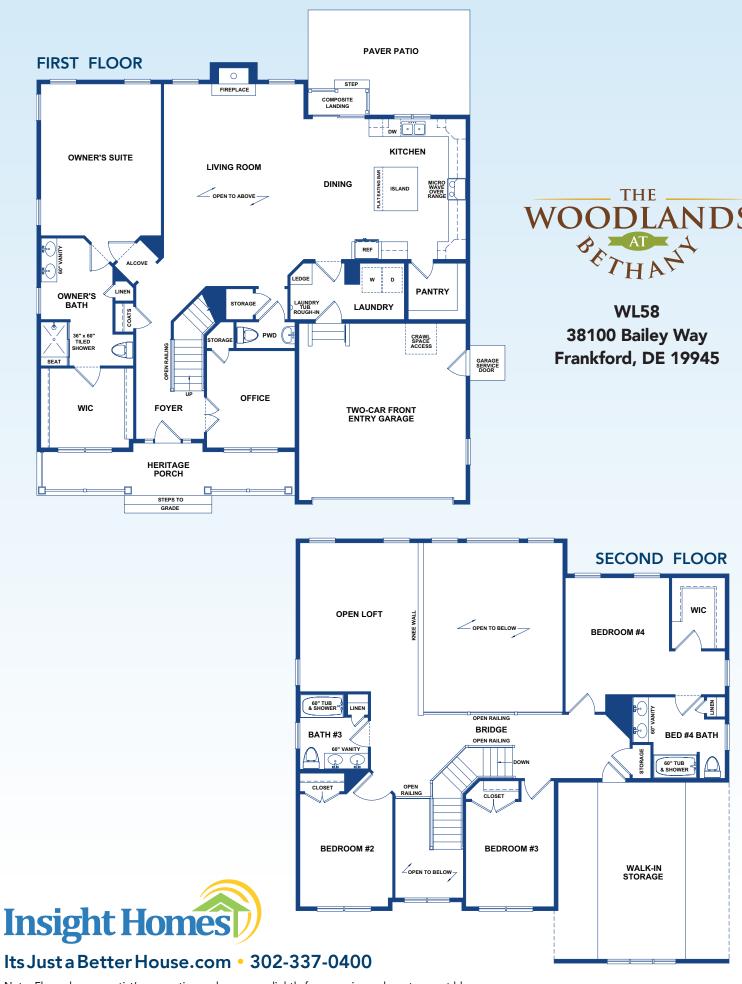

## 5 BEDROOMS • 3.5 BATHS • 3,059 SQ. FT. • 2-STORY

Step into modern comfort with this **move-in ready** home. Its spacious, **open-concept** design seamlessly connects the **large kitchen**, dining, and living areas, centered around a cozy gas fireplace. Enjoy morning serenity on the back paver patio and retreat to the **spacious first-floor owner's suite**, featuring an **upgraded bathroom** with a large tiled shower and expansive walk-in closet. Upstairs, discover

**three additional bedrooms,** providing plenty of room for family or guests. A versatile loft overlooks the main living space, offering additional flexibility for entertainment or relaxation.

Located in the amenity-rich Woodlands at Bethany Community, just 3 miles from Bethany Beach and close to Fenwick Island and Ocean City, Maryland. Don't miss out—schedule your viewing today!