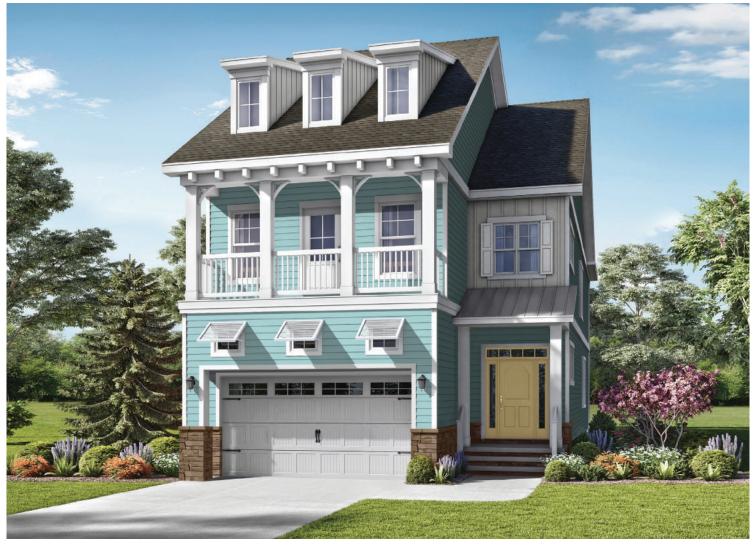

The Peninsula – PN50 27508 S. Nicklaus Avenue Millsboro DE 19966

## BRAND NEW HOUSE ON GOLF COURSE

## SOPHIE PLAN

4 BEDROOMS • 3.5 BATHS • 2,559 SQ. FT. • 2-STORY

Welcome Home to **The Sophie**, a two-story home located right on the golf course in the Peninsula. This Sophie will be completed very soon and features a **dining area**, **a living room with fireplace**, and a **first-floor owner's suite** with bath and walk-in closet. The second floor offers **two spacious bedrooms** with a shared bath, **loft** and a second **owner's suite** with bath, dual walk-in closets and a **covered deck! Don't delay – schedule your tour now!**