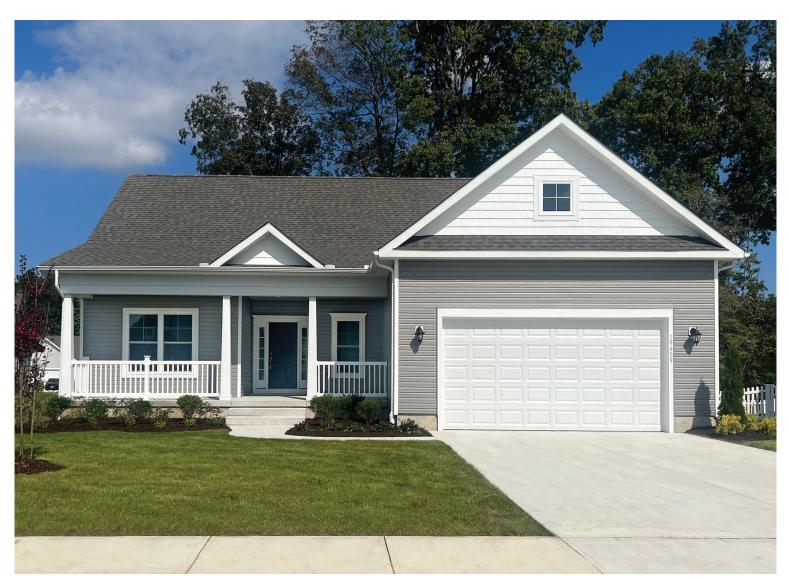

## MOVE-IN READY!

## VANDELAY HERITAGE PLAN

3 BEDROOMS • 2 BATHS • 1,873 SQ. FT. • 1-STORY

This **open-concept Vandelay Heritage** boasts a **large kitchen** with a center island that opens up to the **extended breakfast area** and living room with a corner gas fireplace. Enjoy your day in the **angled morning room** overlooking the 13' x 15' patio. Enjoy your privacy in the